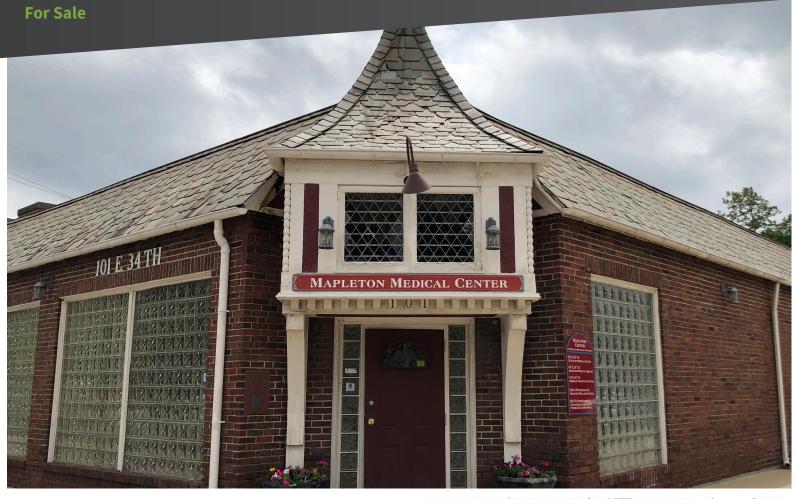

## Historic Meridian Park

101 E. 34th Street, Indianapolis, IN 46205

Now Available 16,000 SqFt \$849,999

## **Property Highlights**

Convenient midtown location.

Zoned C-1. Perfect for Medical, Professional or General Office use.

One-of-a-kind, century-old historic building.

Fourteen private parking stalls and surrounding street parking.

Totally unique redevelopment opportunity.

Ralph Balber President C: 317.281.8847 O: 317.853.7501 Ralph@ALOPG.com Michael Short Director C: 317.800-4664 O: 317.853.7502 Mike@ALOPG.com ALO Property Group 9075 N Meridian St. Suite 175 Indianapolis, IN 46260 www.ALOPG.com