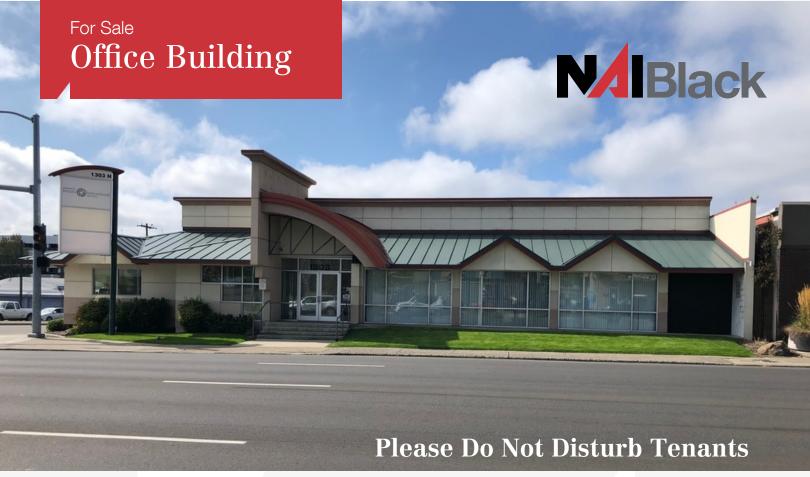

## 1303 N Division Street

Spokane, Washington 99202

## **Property Description**

Building Size: 6,250 SF +/- Plus Basement

Both Parcels Total: 20,000 SF +/-

Remodeled in 2014

Parcel Numbers: 35181.0716 & 35181.0705

30+ On-Site Parking Stalls

Pylon Signage

Located on the corner of Sharp Avenue and Division Street

Great Exposure with Division Street Frontage

| Demographics      | 1 Mile   | 3 Miles  | 5 Miles  |
|-------------------|----------|----------|----------|
| Total Households  | 5,037    | 50,467   | 91,189   |
| Total Population  | 14,395   | 120,352  | 216,737  |
| Average HH Income | \$25,164 | \$59,978 | \$66,859 |