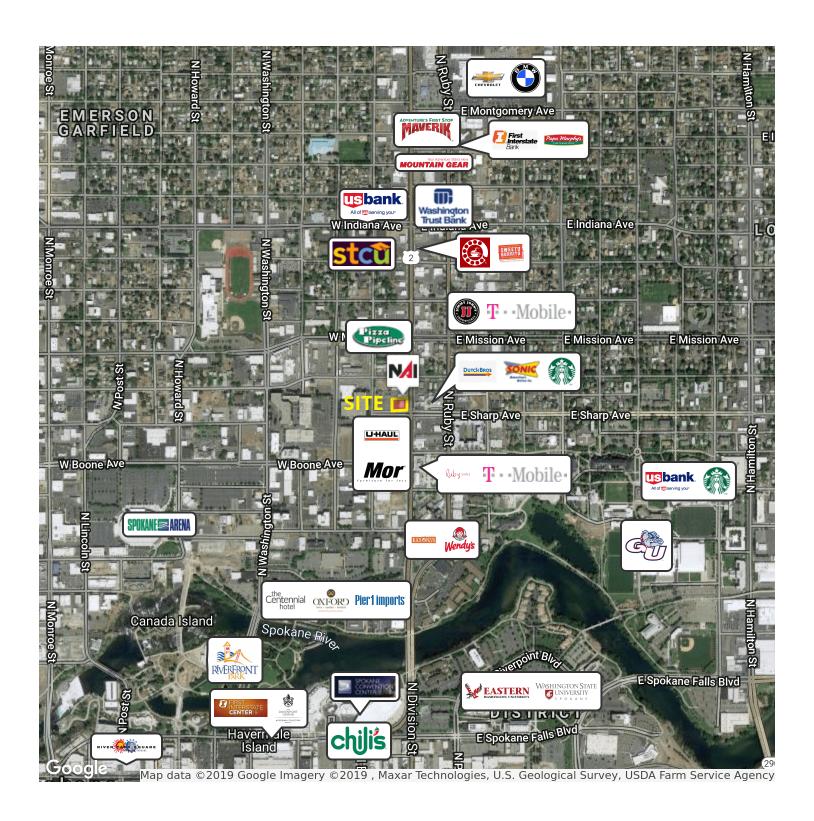

Great Exposure with Division Street Frontage

| Demographics      | 1 Mile   | 3 Miles  | 5 Miles  |
|-------------------|----------|----------|----------|
| Total Households  | 5,037    | 50,467   | 91,189   |
| Total Population  | 14,395   | 120,352  | 216,737  |
| Average HH Income | \$25,164 | \$59,978 | \$66,859 |