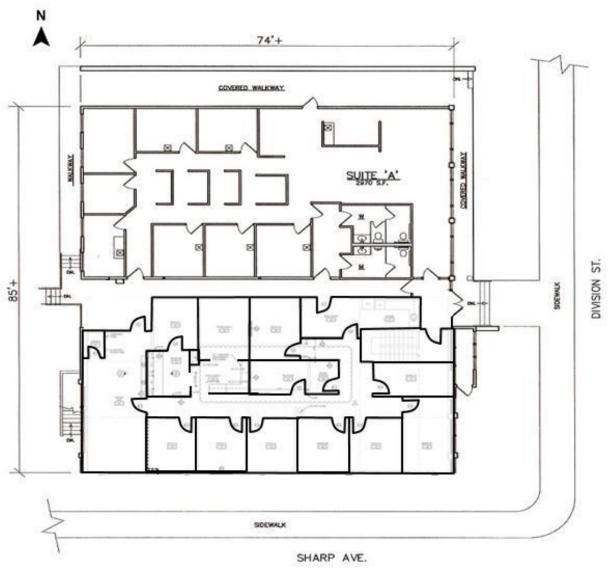

## **Property Description**

Building Size: 6,250 SF +/- Plus Basement

Both Parcels Total: 20,000 SF +/-

Remodeled in 2014

Parcel Numbers: 35181.0716 & 35181.0705

30+ On-Site Parking Stalls

Pylon Signage

Located on the corner of Sharp Avenue and Division Street

Great Exposure with Division Street Frontage

| Demographics      | 1 Mile   | 3 Miles  | 5 Miles  |
|-------------------|----------|----------|----------|
| Total Households  | 5,037    | 50,467   | 91,189   |
| Total Population  | 14,395   | 120,352  | 216,737  |
| Average HH Income | \$25,164 | \$59,978 | \$66,859 |