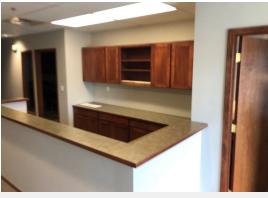

## **Property Description**

Building Size: 6,250 SF +/- Plus Basement

Both Parcels Total: 20,000 SF +/-

Remodeled in 2014

Parcel Numbers: 35181.0716 & 35181.0705

30+ On-Site Parking Stalls

Pylon Signage

Located on the corner of Sharp Avenue and Division Street