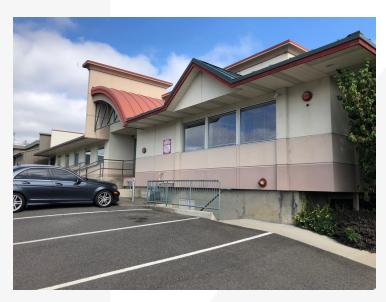

## 1303 N Division Street

Spokane, Washington 99202

## **Property Description**

Building Size: 6,250 SF +/- Plus Basement

Both Parcels Total: 20,000 SF +/-

Remodeled in 2014

Parcel Numbers: 35181.0716 & 35181.0705

30+ On-Site Parking Stalls

Pylon Signage

Located on the corner of Sharp Avenue and Division Street