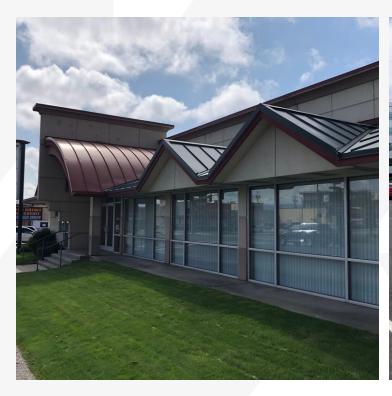

## 1303 N Division Street

Spokane, Washington 99202

## **Property Description**

Building Size: 6,250 SF +/- Plus Basement

Both Parcels Total: 20,000 SF +/-

Remodeled in 2014

Parcel Numbers: 35181.0716 & 35181.0705

30+ On-Site Parking Stalls

Pylon Signage

Located on the corner of Sharp Avenue and Division Street