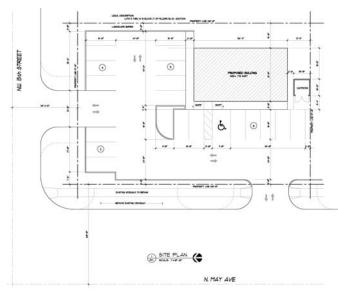

## **PROPERTY HIGHLIGHTS**

- 1/2 Mile North of State Fair Park
- Most Densely Populated Zip Code in Oklahoma

| TOTAL SF      | 1,147 SF MOL |
|---------------|--------------|
| LAND IN ACRES | 0.32 MOL     |
| ZONING        | C-3          |