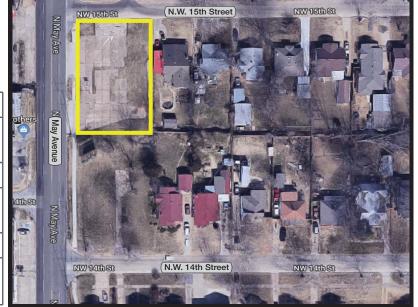

# 1520 N. May Avenue

Oklahoma City, Oklahoma 73107

## **PROPERTY HIGHLIGHTS**

- 1/2 Mile North of State Fair Park
- Most Densely Populated Zip Code in Oklahoma

| TOTAL SF      | 1,147 SF MOL |
|---------------|--------------|
| LAND IN ACRES | 0.32 MOL     |
| ZONING        | C-3          |