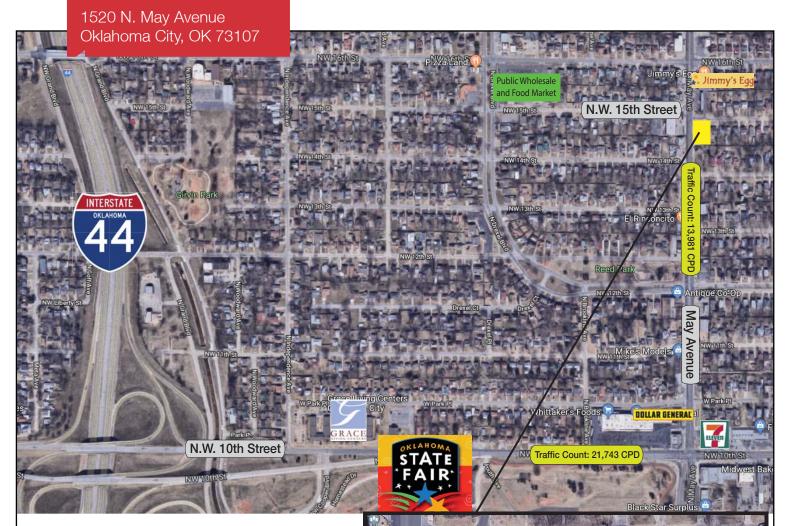

# 1520 N. May Avenue

Oklahoma City, Oklahoma 73107

## **PROPERTY HIGHLIGHTS**

- 1/2 Mile North of State Fair Park
- Most Densely Populated Zip Code in Oklahoma

| TOTAL SF      | 1,147 SF MOL |
|---------------|--------------|
| LAND IN ACRES | 0.32 MOL     |
| ZONING        | C-3          |

## **DEMOGRAPHICS**

| Population               |                         |                         |
|--------------------------|-------------------------|-------------------------|
| 1 Mile:<br>11,892        | <b>3 Mile:</b> 103,763  | <b>5 Mile:</b> 244,312  |
| Average Household Income |                         |                         |
| <b>1 Mile:</b> \$45,011  | <b>3 Mile:</b> \$40,564 | <b>5 Mile:</b> \$40,965 |
| Total Households         |                         |                         |
| <b>1 Mile:</b> 4,738     | 3 Mile:<br>43,333       | <b>5 Mile:</b> 99,996   |