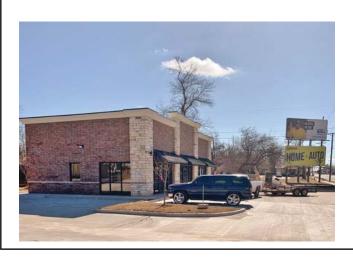

Retail Space For Lease

1,147 SF

Lease Price: \$15.00/SF NNN

## **PROPERTY HIGHLIGHTS**

- 1/2 Mile North of State Fair Park
- Most Densely Populated Zip Code in Oklahoma

| TOTAL SF      | 1,147 SF MOL |
|---------------|--------------|
| LAND IN ACRES | 0.32 MOL     |
| ZONING        | C-3          |