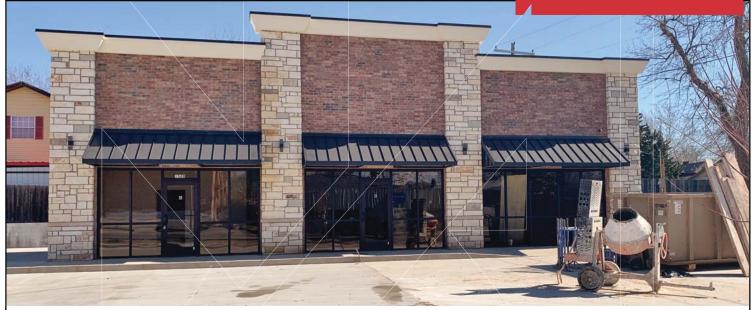

Retail Space For Lease

1,147 SF

Lease Price: \$15.00/SF NNN

## **PROPERTY HIGHLIGHTS**

- 1/2 Mile North of State Fair Park
- Most Densely Populated Zip Code in Oklahoma

| TOTAL SF      | 1,147 SF MOL |
|---------------|--------------|
| LAND IN ACRES | 0.32 MOL     |
| ZONING        | C-3          |