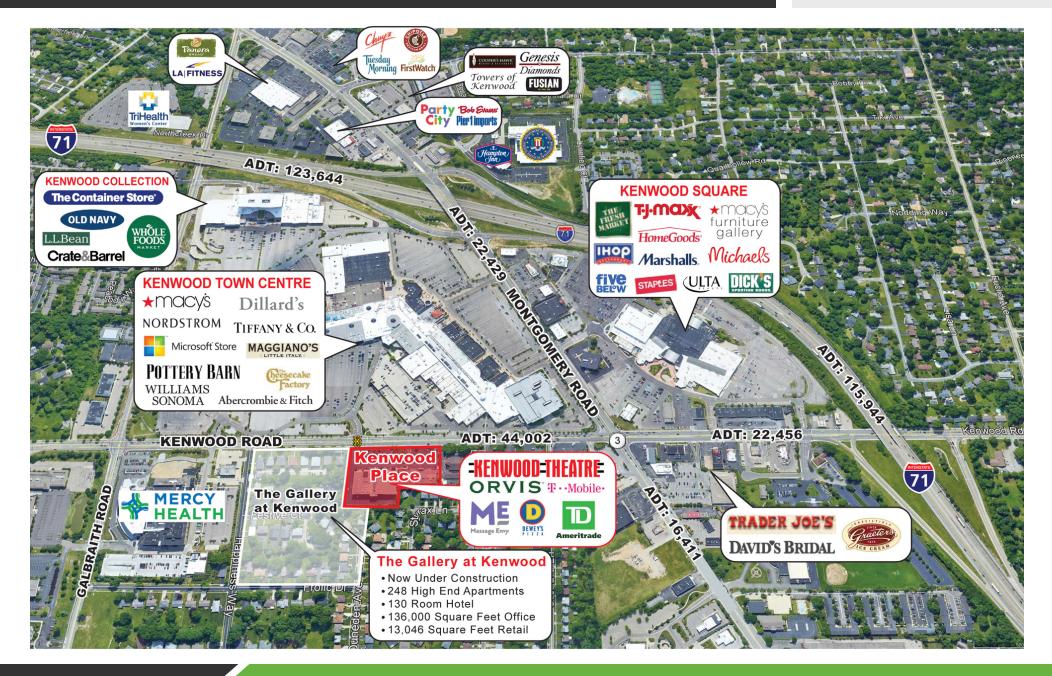

#### **PROPERTY OVERVIEW**

Kenwood Place is a 74,000 square foot upscale retail development located directly across from the Kenwood Towne Centre in Cincinnati's #1 retail market.

#### **PROPERTY HIGHLIGHTS**

- 1,678 to 28,540 Square Feet Available
- Tenants Include: Kenwood Theatre, Calico Corners, Massage Envy, Dewey's Pizza
- Kenwood Place is Ideally Located Directly Across from Kenwood Town Center, Cincinnati's
   1.1 Million Square Foot Upscale Shopping Destination Boasting the Highest Per Square
   Foot Sales in the region with Retailers such as Nordstrom, Macy's, Dillards, Cheesecake
   Factory, The Container Store and Crate & Barrel
- Over 2 Million Square Feet of Office Space within 2 Miles
- 741 Feet of Frontage on Kenwood Road