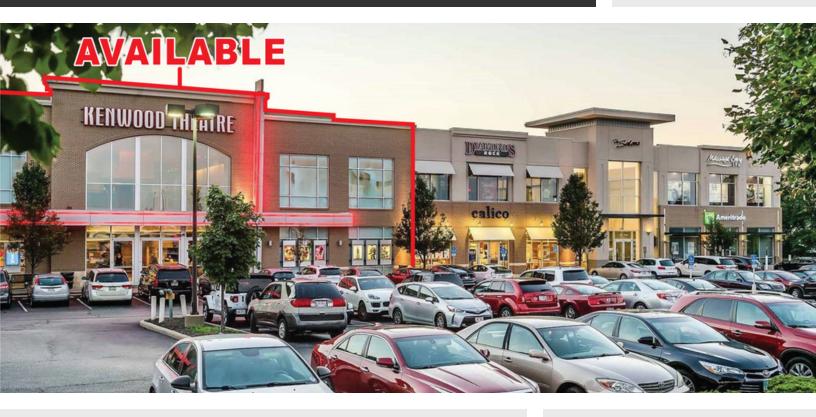

#### **PROPERTY OVERVIEW**

Kenwood Place is a 74,000 square foot upscale retail development located directly across from the Kenwood Towne Centre in Cincinnati's #1 retail market.

#### **PROPERTY HIGHLIGHTS**

- 1,678 to 28,540 Square Feet Available
- Tenants Include: Kenwood Theatre, Calico Corners, Massage Envy, Dewey's Pizza
- Kenwood Place is Ideally Located Directly Across from Kenwood Town Center, Cincinnati's
   1.1 Million Square Foot Upscale Shopping Destination Boasting the Highest Per Square
   Foot Sales in the region with Retailers such as Nordstrom, Macy's, Dillards, Cheesecake
   Factory, The Container Store and Crate & Barrel
- Over 2 Million Square Feet of Office Space within 2 Miles
- 741 Feet of Frontage on Kenwood Road