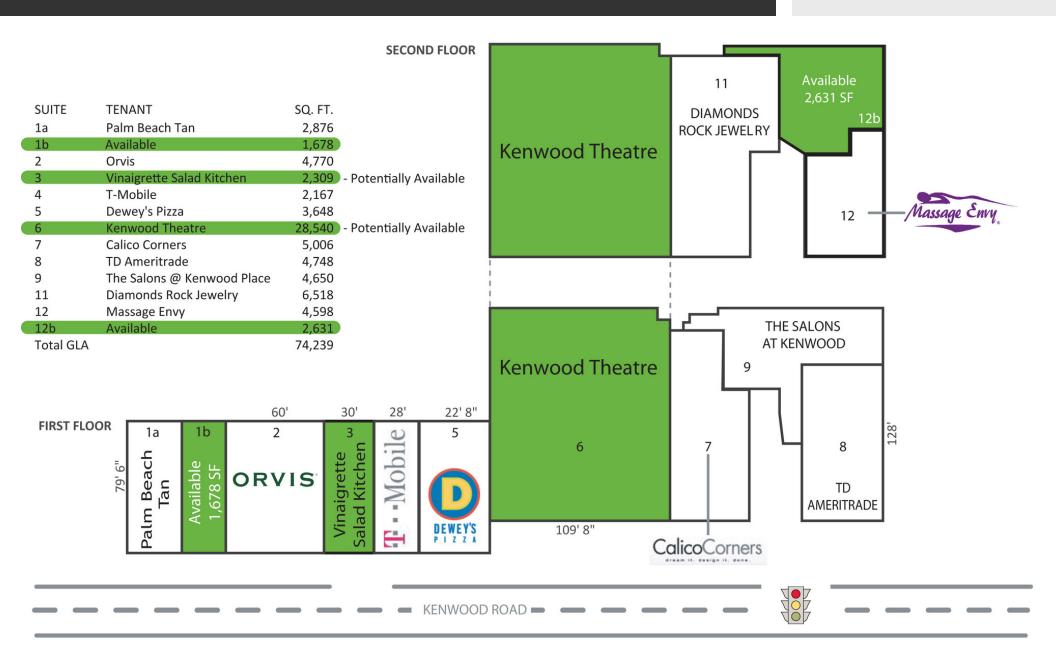

#### **PROPERTY HIGHLIGHTS**

- 1,678 to 28,540 Square Feet Available
- Tenants Include: Kenwood Theatre, Calico Corners, Massage Envy, Dewey's Pizza
- Kenwood Place is Ideally Located Directly Across from Kenwood Town Center, Cincinnati's
   1.1 Million Square Foot Upscale Shopping Destination Boasting the Highest Per Square
   Foot Sales in the region with Retailers such as Nordstrom, Macy's, Dillards, Cheesecake
   Factory, The Container Store and Crate & Barrel
- Over 2 Million Square Feet of Office Space within 2 Miles
- 741 Feet of Frontage on Kenwood Road