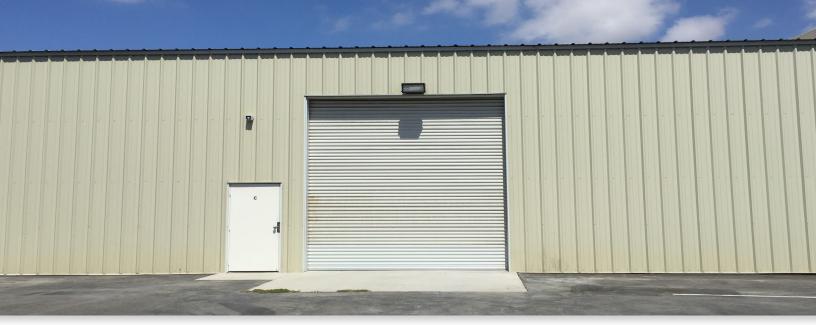

### 6477 BOX SPRINGS BLVD., UNIT A

- ±7,850 SF Industrial Warehouse Space
- 18' Ceiling Height
- 2 Ground Level Doors 12'w x 14'h
- Zoning: M1BP (Verify)
- Fenced & Gated Yard
- Close Proximity to I-60 & I-215 Freeways

### 6477 BOX SPRINGS BLVD., UNIT C

- ±2,874 SF Industrial Warehouse Space
- ±326 Office Space
- 18' Ceiling Height
- 2 Ground Level Doors 12'w x 14'h
- Zoning: M1BP (Verify)
- Fenced & Gated Yard
- Close Proximity to I-60 & I-215 Freeways