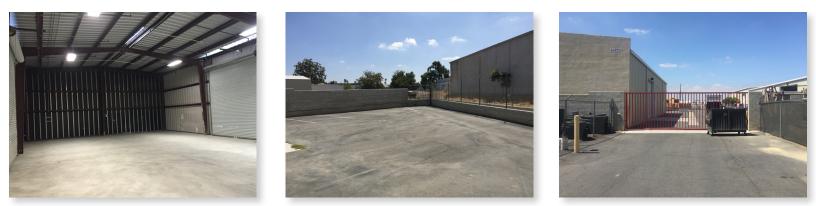

### 6477 BOX SPRINGS BLVD., UNIT A

- ±7,850 SF Industrial Warehouse Space
- 18' Ceiling Height
- 2 Ground Level Doors 12'w x 14'h
- Zoning: M1BP (Verify)
- Fenced & Gated Yard
- Close Proximity to I-60 & I-215 Freeways

### 6477 BOX SPRINGS BLVD., UNIT C

- ±2,874 SF Industrial Warehouse Space
- ±326 Office Space
- 18' Ceiling Height
- 2 Ground Level Doors 12'w x 14'h
- Zoning: M1BP (Verify)
- Fenced & Gated Yard
- Close Proximity to I-60 & I-215 Freeways