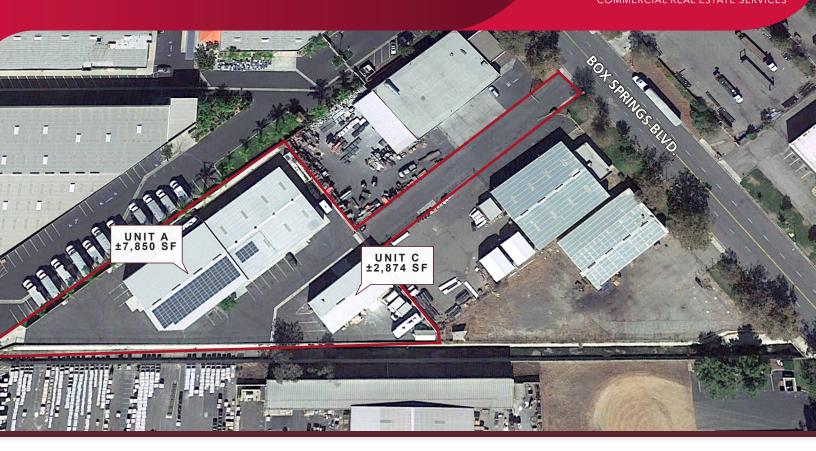

### 6477 BOX SPRINGS BLVD., UNIT A

- ±7,850 SF Industrial Warehouse Space
- 18' Ceiling Height
- 2 Ground Level Doors 12'w x 14'h
- Zoning: M1BP (Verify)
- Fenced & Gated Yard
- Close Proximity to I-60 & I-215 Freeways

### 6477 BOX SPRINGS BLVD., UNIT C

- ±2,874 SF Industrial Warehouse Space
- ±326 Office Space
- 18' Ceiling Height
- 2 Ground Level Doors 12'w x 14'h
- Zoning: M1BP (Verify)
- Fenced & Gated Yard
- Close Proximity to I-60 & I-215 Freeways