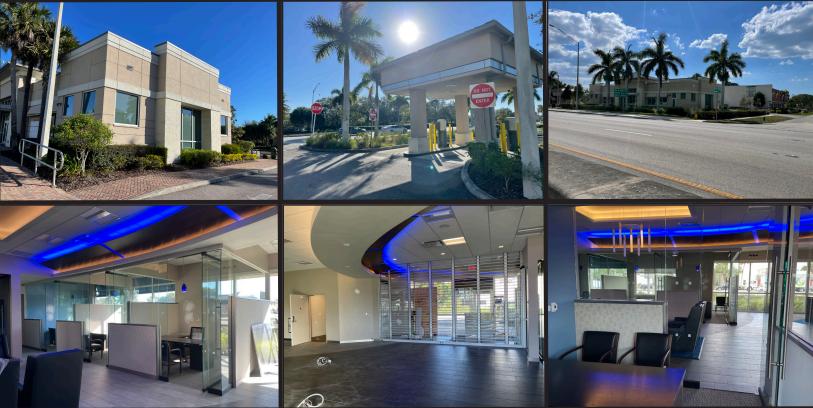

# **Property Highlights**

- 133' Frontage on N Tamiami Trl
- Ample Parking
- High Traffic Counts
- Retail or Office Use
- Space Can Be Demised
- Pylon Signage
- Proposed 2nd Building for Cafe or Small Business With Drive-thru
- Close to Numerous Residential Neighborhoods

## **Property Details**

| Address       | 10975 N Tamiami Trl<br>Naples, FL 34108 |
|---------------|-----------------------------------------|
| Lease Rate    | TBD                                     |
| Zoning        | C-3 - Commercial                        |
| Building Size | <u>+</u> 4,230 + 1,925 sf Proposed      |
| Parking Ratio | 6.02/1,000 sf                           |
| Frontage      | 133' N Tamiami Trl                      |
| Year Built    | 2014                                    |
| Submarket     | North Naples                            |
| Parcel ID     | 62410040009                             |
|               |                                         |