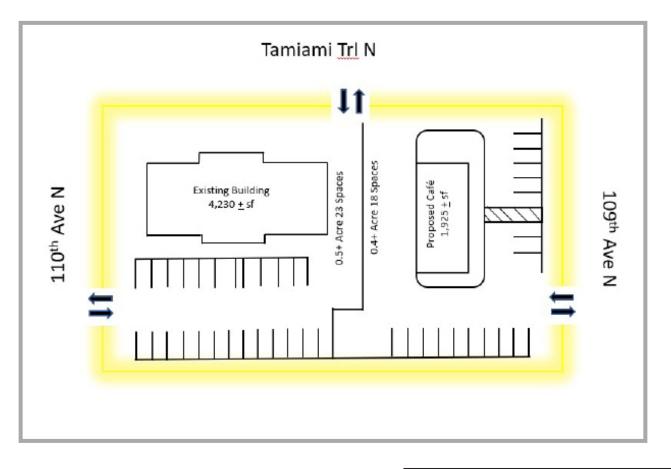

# **Property Highlights**

- 133' Frontage on N Tamiami Trl
- Ample Parking
- High Traffic Counts
- Retail or Office Use
- Space Can Be Demised
- Pylon Signage
- Proposed 2nd Building for Cafe or Small Business With Drive-thru
- Close to Numerous Residential Neighborhoods

## **Property Details**

| Address       | 10975 N Tamiami Trl<br>Naples, FL 34108 |
|---------------|-----------------------------------------|
| Lease Rate    | TBD                                     |
| Zoning        | C-3 - Commercial                        |
| Building Size | <u>+</u> 4,230 + 1,925 sf Proposed      |
| Parking Ratio | 6.02/1,000 sf                           |
| Frontage      | 133' N Tamiami Trl                      |
| Year Built    | 2014                                    |
| Submarket     | North Naples                            |
| Parcel ID     | 62410040009                             |
|               |                                         |