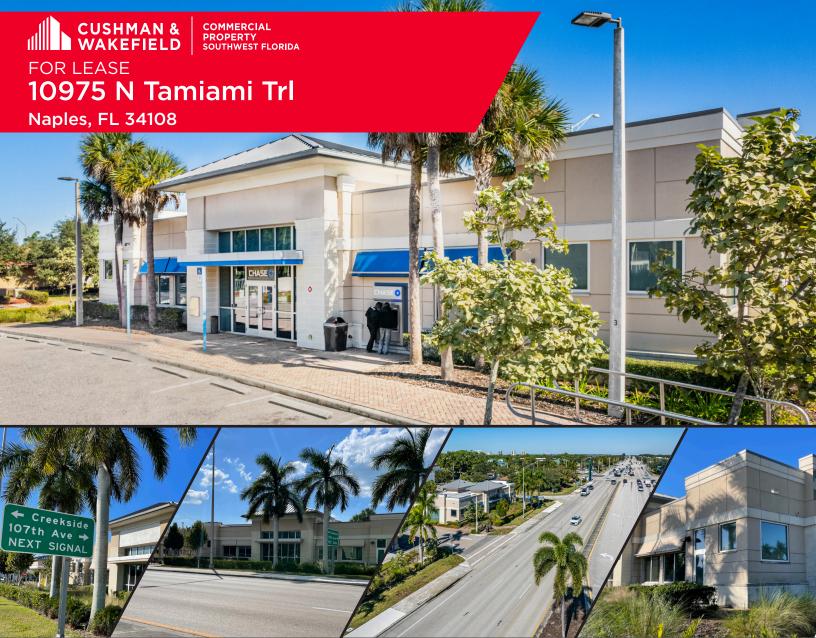

# **Property Highlights**

- 133' Frontage on N Tamiami Trl
- Ample Parking
- High Traffic Counts
- Retail or Office Use
- Space Can Be Demised
- Pylon Signage
- Proposed 2nd Building for Cafe or Small Business With Drive-thru
- Close to Numerous Residential Neighborhoods

## **Property Details**

| Address       | 10975 N Tamiami Trl<br>Naples, FL 34108 |
|---------------|-----------------------------------------|
| Lease Rate    | TBD                                     |
| Zoning        | C-3 - Commercial                        |
| Building Size | <u>+</u> 4,230 + 1,925 sf Proposed      |
| Parking Ratio | 6.02/1,000 sf                           |
| Frontage      | 133' N Tamiami Trl                      |
| Year Built    | 2014                                    |
| Submarket     | North Naples                            |
| Parcel ID     | 62410040009                             |
|               |                                         |