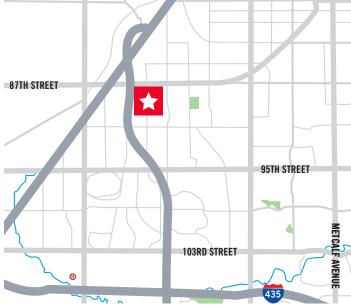

### **Property Highlights**

- Excellent highway accessible location off of 87th Street near the I-69/I-35 Interchange
- First floor office suites can be combined to create 3,060 RSF of contiguous space
- Second floor shell space is being offered with build-tosuit tenant finish packages for open or private office environment with attractive glass lines on a five year term
- Parking at over 5/1000
- Remodeled common areas and drive up convenience with covered entry
- Great Class B office value in the heart of Overland Park, Kansas
- Strong and stable ownership

### **Drive Time Info**

| Destination                                                       | Drive Time |
|-------------------------------------------------------------------|------------|
| Access to Highway 69                                              | >1 Minute  |
| Access to Interstate 35                                           | >1 Minute  |
| Access to Interstate 435                                          | 3 Minutes  |
| Overland Park Regional Medical<br>Center & Shawnee Medical Center | <5 Minutes |