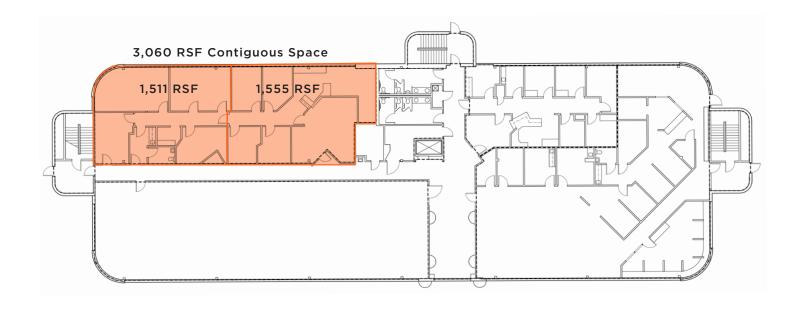

# 1,511, 1,555 & 2,284 RSF Available Lease Rate: Starting at \$18.50 PSF Gross with Annual Rent Escalations

### **Property Highlights**

- Excellent highway accessible location off of 87th Street near the I-69/I-35 Interchange
- First floor office suites can be combined to create 3,060 RSF of contiguous space
- Second floor shell space is being offered with build-tosuit tenant finish packages for open or private office environment with attractive glass lines on a five year term
- Parking at over 5/1000
- Remodeled common areas and drive up convenience with covered entry
- Great Class B office value in the heart of Overland Park, Kansas
- Strong and stable ownership

#### First Floor Availabilities