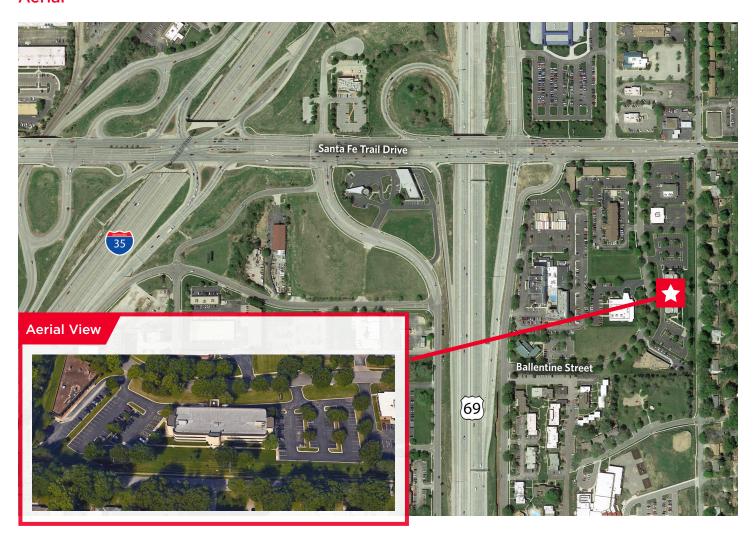

Kansas City, MO 64112 Main +1 816 221 2200 Fax +1 816 842 2798 cushmanwakefield.com



#### FOR LEASE

# The Ballentine Building

8787 Ballentine Street / Overland Park, KS

#### First Floor Availabilities





# The Ballentine Building 8787 Ballentine Street / Overland Park, KS

## Conceptual Plans for Suite 2200 (Shell) - 2,284 RSF





Suzanne Dimmel, CCIM

Director +1 816 412 0271 suzanne.dimmel@cushwake.com **Leonard Popplewell** 

Associate +1 816 412 0236 leonard.popplewell@cushwake.com **Andrew Greene** 

Associate +1 816 216 5654 andrew.greene@cushwake.com 4600 Madison Avenue, Suite 800 Kansas City, MO 64112

Main +1 816 221 2200 Fax +1 816 842 2798 cushmanwakefield.com



#### **FOR LEASE**

# The Ballentine Building

8787 Ballentine Street / Overland Park, KS

#### **Aerial**



## **Demographics**

|                    | 1 Mile   | 3 Miles  | 5 Miles  |
|--------------------|----------|----------|----------|
| Population         | 10,239   | 105,996  | 232,858  |
| Households         | 4,396    | 47,174   | 103,721  |
| Average HH Income  | \$69,313 | \$86,722 | \$97,486 |
| Daytime Population | 21,451   | 132,023  | 294,697  |
| # Businesses       | 888      | 5,336    | 12,896   |

### **Drive Time Info**

| Destination                                                       | Drive Time |
|-------------------------------------------------------------------|------------|
| Access to Highway 69                                              | >1 Minute  |
| Access to Interstate 35                                           | >1 Minute  |
| Access to Interstate 435