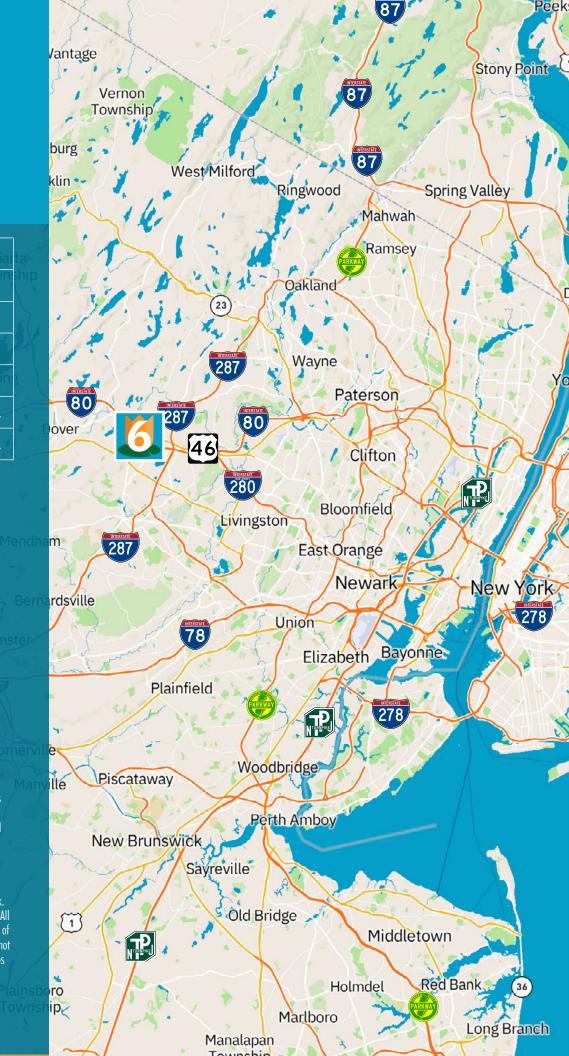

🧕 View Virtual Tour

**OWNER-OCCUPIED** 

| Route 46           | 2 min / 0.6 mi.   |
|--------------------|-------------------|
| Interstate 80      | 2 min / 0.8 mi.   |
| Interstate 287     | 3 min / 2.2 mi.   |
| Interstate 280     | 6 min / 4.6 mi.   |
| Morristown Airport | 13 min / 9.4 mi.  |
| Newark Airport     | 27 min / 25.6 mi. |
| Manhattan          | 44 min / 37.7 mi. |