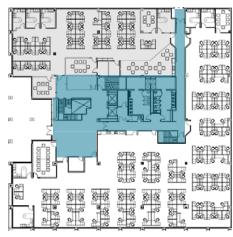

#### First Floor 1,000–5,993 sq. ft. 5,000–13,505 sq. ft.

Third Floor 12,867 sq. ft.

Leased

000000

⊙hŸ

**PLUG & PLAY** 

8\_B

View Virtual Tour