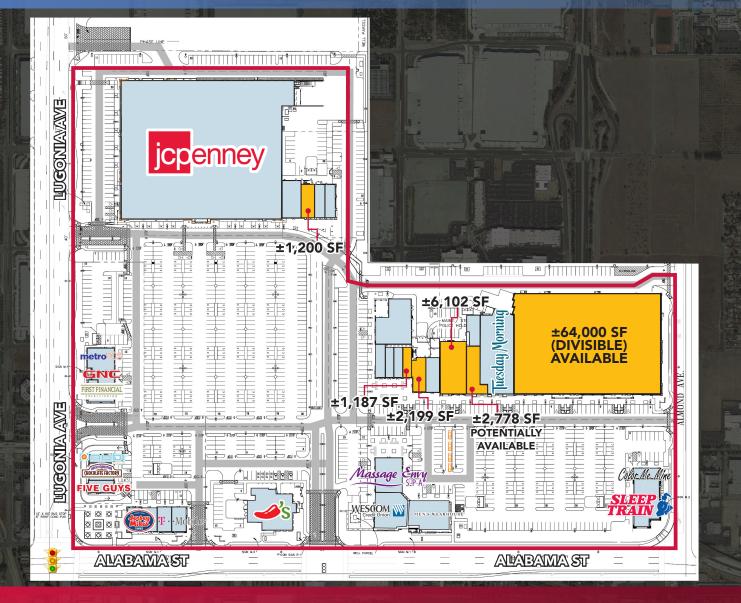

## PROPERTY FEATURES

- ±252,879 SF Shopping Center
- Rare Anchor Space
   Opportunity in the Premier
   Regional Center, located in the Affluent Redlands Area, with Over 1 Million SF of Retail Anchors, Shops, & Restaurants
- Prominent Monument Signage Available along Alabama St
- Great Opportunity for Soft Goods, Fitness, Furniture, & Other Retail Stores