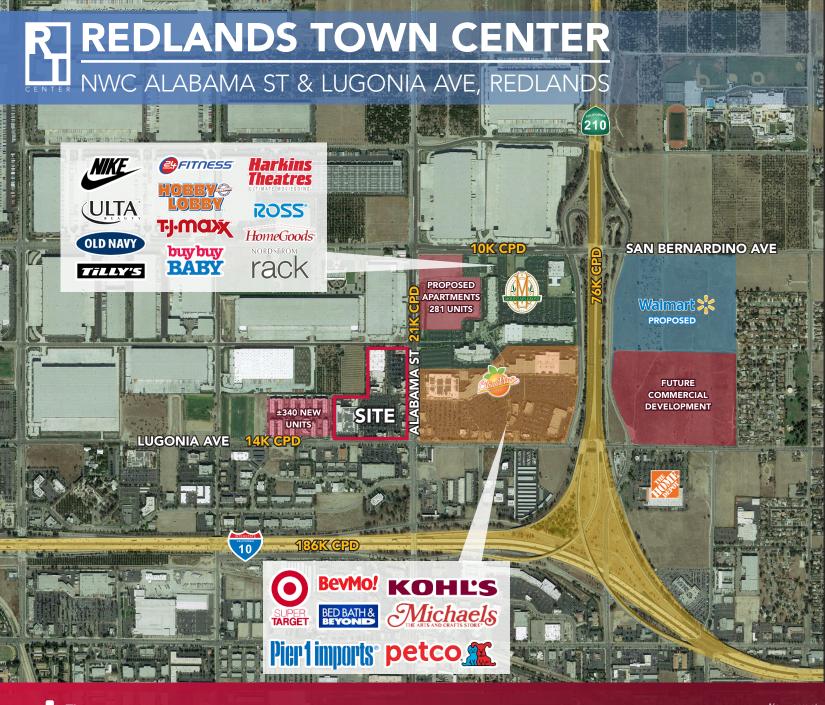

## PROPERTY FEATURES

- ±252,879 SF Shopping Center
- Rare Anchor Space
   Opportunity in the Premier
   Regional Center, located in the Affluent Redlands Area, with Over 1 Million SF of Retail Anchors, Shops, & Restaurants
- Prominent Monument Signage Available along Alabama St
- Great Opportunity for Soft Goods, Fitness, Furniture, & Other Retail Stores

## R REDLANDS TOWN CENTER

NWC ALABAMA ST & LUGONIA AVE, REDLANDS

LEE & ASSOCIATES
COMMERCIAL REAL ESTATE SERVICES

Corporate ID#: 01048055 www.lee-associates.com

JEFF STANLEY
951.276.3612 | BRE#: 01016436
JSTANLEY@LEERIVERSIDE.COM