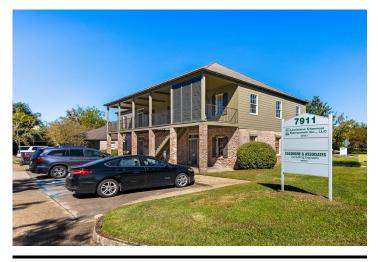

#### **Overview/Comments**

Beautiful office space located right off the interstate on Jefferson Hwy in the Bocage, Town Center area.

The office park was designed by the architect Al Jones and the building has been completely renovated inside and out.

Nice gally porch area along with a natural setting of mature live oaks.

Total of 9 offices, larger conferences rooms, 2 kitchens and bathrooms.

Each suite +/- 1500 SF, third story is an additional +/-1200 SF

#### **Area & Location**

Area Description: Right off the interstate on Jefferson Hwy in the

Bocage, Town Center area

SF on the third floor