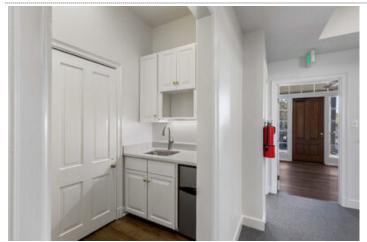

Nice gally porch area along with a natural setting of mature live oaks.

Total of 9 offices, larger conferences rooms, 2 kitchens and bathrooms.

Each suite +/- 1500 SF, third story is an additional +/-1200 SF

2,700 SF Kitchen/Breakroom: Space Description: Approx. +/- 1500 SF with an additional +/- 1200