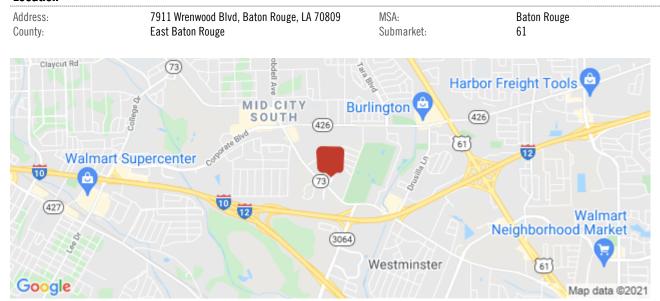

|          |                 | 4          |

Minimum Divisible: 1,500 SF \$17.50 - 18 PSF (Annual) Lease Rate:

Maximum Contiguous: 1,500 SF Parking Spaces:

## **Available Space**

Suite/Unit Number: D Space Type: Relet 2,700 SF 11/11/2021 Space Available: Date Available: Minimum Divisible: 1,500 SF Lease Rate: \$17.50 - 18 PSF (Annual)

Maximum Contiguous: Yes

2,700 SF Kitchen/Breakroom: Space Description: Approx. +/- 1500 SF with an additional +/- 1200

#### **Area & Location**

Area Description: Right off the interstate on Jefferson Hwy in the

Bocage, Town Center area

SF on the third floor

## **Building Related**

Total Number of Buildings: 1 10 Ceiling Height: Number of Stories: 3 Passenger Elevators: 0 Typical SF / Floor: 1,500 SF 0 Freight Elevators:

#### Location



# **Property Images**





TB-7911Wrenwood\_012\_COLOR



TB-7911Wrenwood\_008\_COLOR



TB-7911Wrenwood\_002\_COLOR

# **Property Contacts**



# **Brennan Spurrier**

NAI/Latter & Blum Commercial Baton Rouge 225-295-0800 [0] bspurrier@latterblum.com