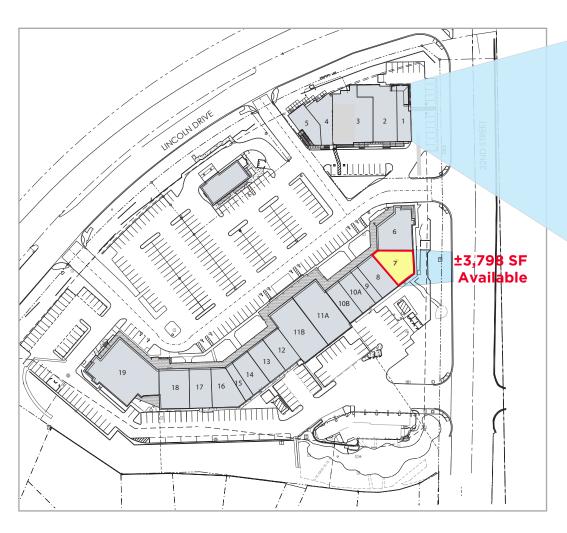

#### **Building Features**

- ±3,798 SF space available in line
- Major renovations in 2013
- Over 70,000 vehicles per day at the intersection
- Incomes of over \$180,000 in a one (1) mile radius
- Located adjacent to affluent Paradise Valley