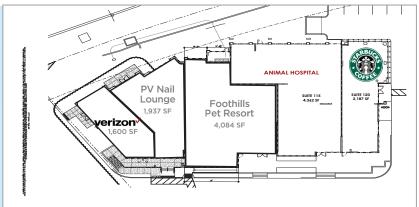

#### **Building Features**

- ±3,798 SF space available in line
- Major renovations in 2013
- Over 70,000 vehicles per day at the intersection
- Incomes of over \$180,000 in a one (1) mile radius
- Located adjacent to affluent Paradise Valley