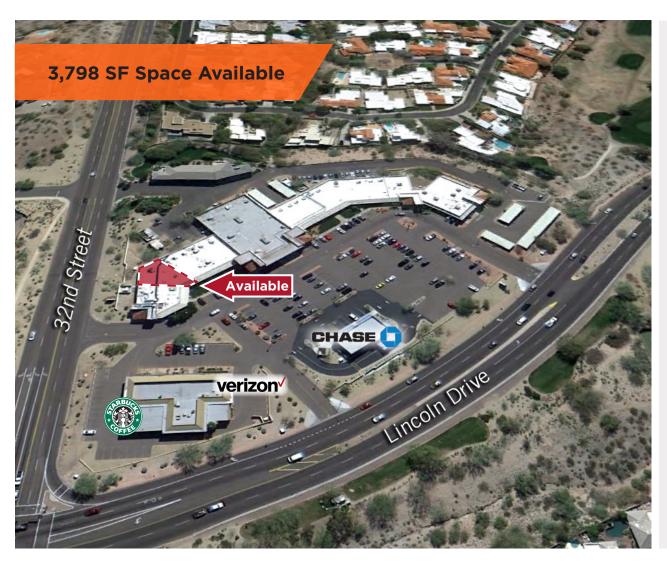

#### **Building Features**

- ±3,798 SF space available in line
- Major renovations in 2013
- Over 70,000 vehicles per day at the intersection
- Incomes of over \$180,000 in a one (1) mile radius
- Located adjacent to affluent Paradise Valley

#### **Traffic Counts**

South on 32nd Street: 20,400 VPD
East on Lincoln: 27,500 VPD
West on Lincoln: 48,600 VPD

Source: MAG 2016

Cliff Johnston
Managing Director
+1 602 224 4445
cliff.johnston@cushwake.com