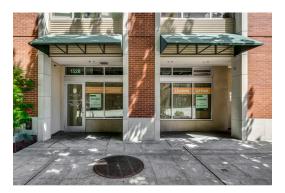

- Prime location near the corner of NW Market and 15th Ave NW
- Approximately 951 RSF
- \$30 PSF + NNN
- Traffic Counts: 35,000 VPD
- Former apartment model leasing office with 26 feet of frontage. Finished with electrical, restroom, front office, hardwood flooring, storage close and

### HVAC

- Ample street retail and street parking
- Ideal for service related retail, aesthetic/ cosmetics or sports related medicine, accounting office, tech firm, tutoring center, and more!
- Neighboring tenants include Bartells, Five Guys, Safeway, Walgreens, Keybank, Sprint, Waxing the City, Mighty O's 7-11 and many more!