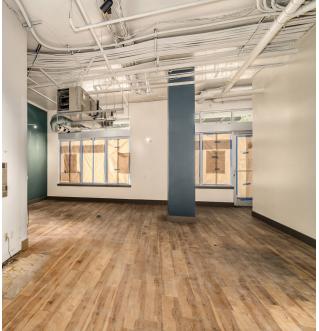

- Prime location near the corner of NW Market and 15th Ave NW
- Approximately 951 RSF
- \$30 PSF + NNN
- Traffic Counts: 35,000 VPD
- Former apartment model leasing office with 26 feet of frontage. Finished with electrical, restroom, front office, hardwood flooring, storage close and

### HVAC

- Ample street retail and street parking
- Ideal for service related retail, aesthetic/ cosmetics or sports related medicine, accounting office, tech firm, tutoring center, and more!
- Neighboring tenants include Bartells, Five Guys, Safeway, Walgreens, Keybank, Sprint, Waxing the City, Mighty O's 7-11 and many more!