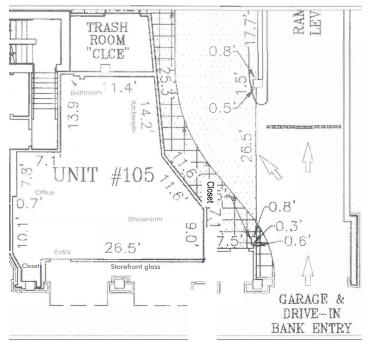

- Prime location near the corner of NW Market and 15th Ave NW
- Approximately 951 RSF
- \$30 PSF + NNN
- Traffic Counts: 35,000 VPD
- Former apartment model leasing office with 26 feet of frontage. Finished with electrical, restroom, front office, hardwood flooring, storage close and

### HVAC

- Ample street retail and street parking
- Ideal for service related retail, aesthetic/ cosmetics or sports related medicine, accounting office, tech firm, tutoring center, and more!
- Neighboring tenants include Bartells, Five Guys, Safeway, Walgreens, Keybank, Sprint, Waxing the City, Mighty O's 7-11 and many more!