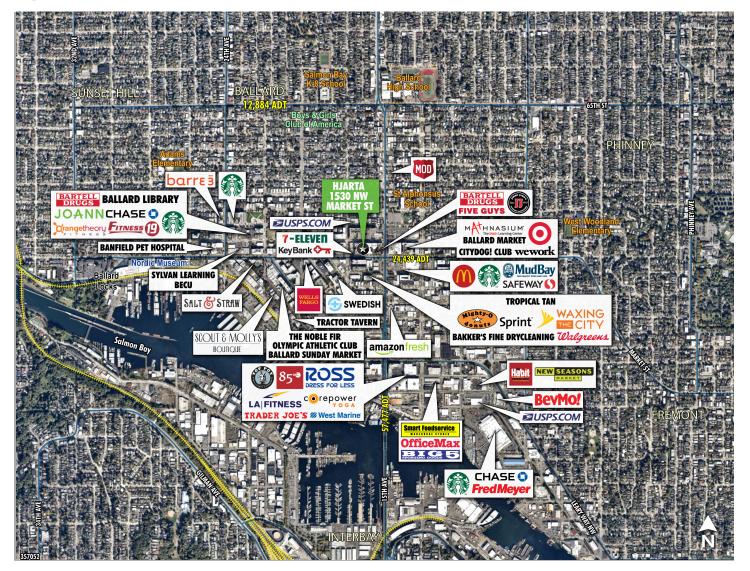

### HVAC

- Ample street retail and street parking
- Ideal for service related retail, aesthetic/ cosmetics or sports related medicine, accounting office, tech firm, tutoring center, and more!
- Neighboring tenants include Bartells, Five Guys, Safeway, Walgreens, Keybank, Sprint, Waxing the City, Mighty O's 7-11 and many more!

## 2018 DEMOGRAPHICS

ک

|                                     | 1 Mile    | 3 Miles   | 5 Miles   |
|-------------------------------------|-----------|-----------|-----------|
| Employees                           | 20,762    | 76,536    | 346,333   |
| Population<br>Current Year Estimate | 32,587    | 203,662   | 435,904   |
| Average Household<br>Income         | \$109,320 | \$123,231 | \$114,248 |
| 2012 - 2016 Housing<br>Units        | 15,745    | 92,990    | 209,001   |
| Daytime Population                  | 34,923    | 161,415   | 568,002   |