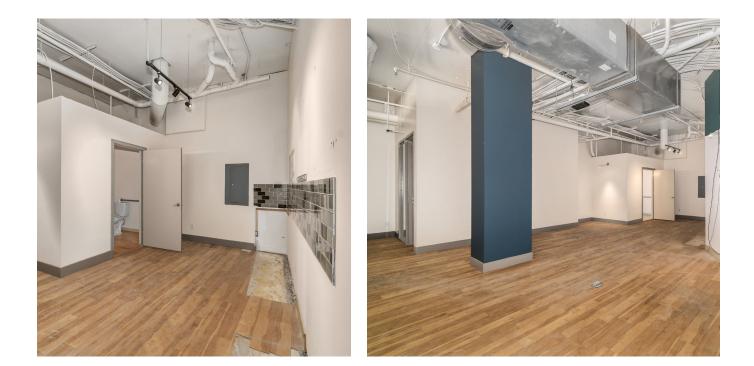

- Prime location near the corner of NW Market and 15th Ave NW
- Approximately 951 RSF
- \$30 PSF + NNN
- Traffic Counts: 35,000 VPD
- Former apartment model leasing office with 26 feet of frontage. Finished with electrical, restroom, front office, hardwood flooring, storage close and

### HVAC

- Ample street retail and street parking
- Ideal for service related retail, aesthetic/ cosmetics or sports related medicine, accounting office, tech firm, tutoring center, and more!
- Neighboring tenants include Bartells, Five Guys, Safeway, Walgreens, Keybank, Sprint, Waxing the City, Mighty O's 7-11 and many more!