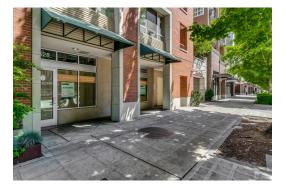

- Prime location near the corner of NW Market and 15th Ave NW
- Approximately 951 RSF
- \$30 PSF + NNN
- Traffic Counts: 35,000 VPD
- Former apartment model leasing office with 26 feet of frontage. Finished with electrical, restroom, front office, hardwood flooring, storage close and

### HVAC

- Ample street retail and street parking
- Ideal for service related retail, aesthetic/ cosmetics or sports related medicine, accounting office, tech firm, tutoring center, and more!
- Neighboring tenants include Bartells, Five Guys, Safeway, Walgreens, Keybank, Sprint, Waxing the City, Mighty O's 7-11 and many more!