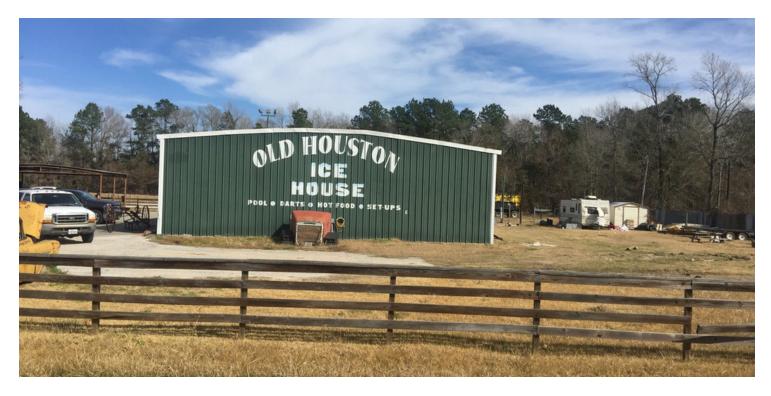

## **MULTIPURPOSE INDUSTRIAL FOR LEASE**

19285 Old Houston Rd, Conroe, TX 77302

#### **PROPERTY OVERVIEW**

Perfect for an Ice house/bar, auto shop and more. Ample parking. Frontage on Major Thorough Fair.

For More Information Please Conta

Rin Willis 713.332.8216 rinw@belvoir.net

## **19285 OLD HOUSTON RD**

19285 Old Houston Rd, Conroe, TX 77302