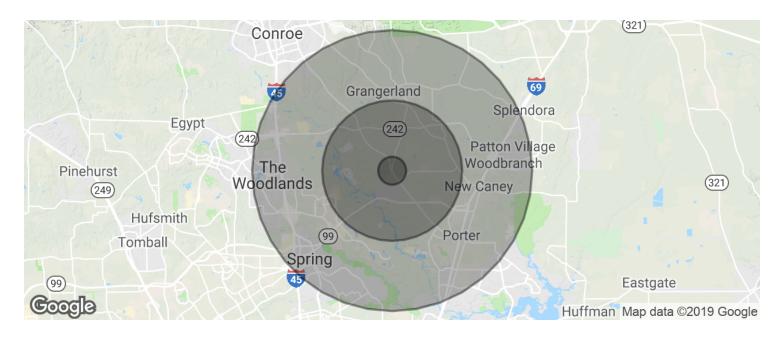

## **DEMOGRAPHICS MAP & REPORT**

| POPULATION                              | 1 MILE               | 5 MILES               | 10 MILES                  |
|-----------------------------------------|----------------------|-----------------------|---------------------------|
| Total population                        | 1,140                | 35,344                | 199,668                   |
| Median age                              | 31.6                 | 31.8                  | 32.9                      |
| Median age (Male)                       | 32.3                 | 31.8                  | 32.0                      |
| Median age (Female)                     | 31.3                 | 32.1                  | 33.8                      |
|                                         |                      |                       |                           |
| HOUSEHOLDS & INCOME                     | 1 MILE               | 5 MILES               | 10 MILES                  |
| HOUSEHOLDS & INCOME<br>Total households | <b>1 MILE</b><br>370 | <b>5 MILES</b> 11,421 | <b>10 MILES</b><br>67,645 |
|                                         |                      |                       |                           |
| Total households                        | 370                  | 11,421                | 67,645                    |
| Total households<br># of persons per HH | 370<br>3.1           | 11,421<br>3.1         | 67,645<br>3.0             |

\* Demographic data derived from 2010 US Census

For More Information Please Contact:

Rin Willis 713.332.8216 rinw@belvoir.net