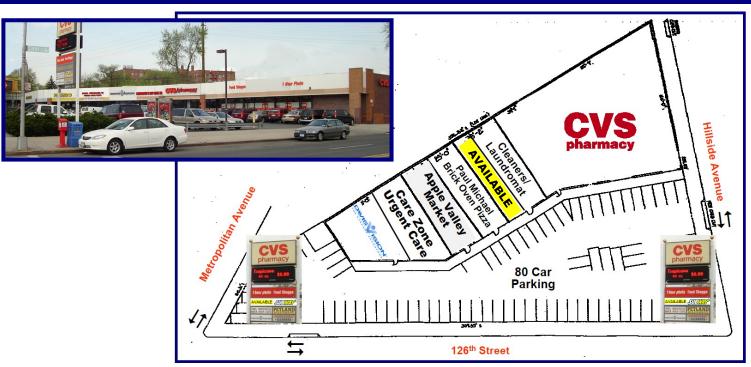

# Hillside Plaza

Hillside & Metropolitan Avenues at 126<sup>th</sup> Street

## GLA: 24,500 Sq. Ft. Parking: 80 Cars

Available: 1,527 sq. ft. (currently Subway)

Frontage:

20 feet

- **Comments:**
- Immediate availability
- Rare opportunity Only space available in fully leased center
- Great visibility pylon signage
- Co-tenant with a top performing CVS