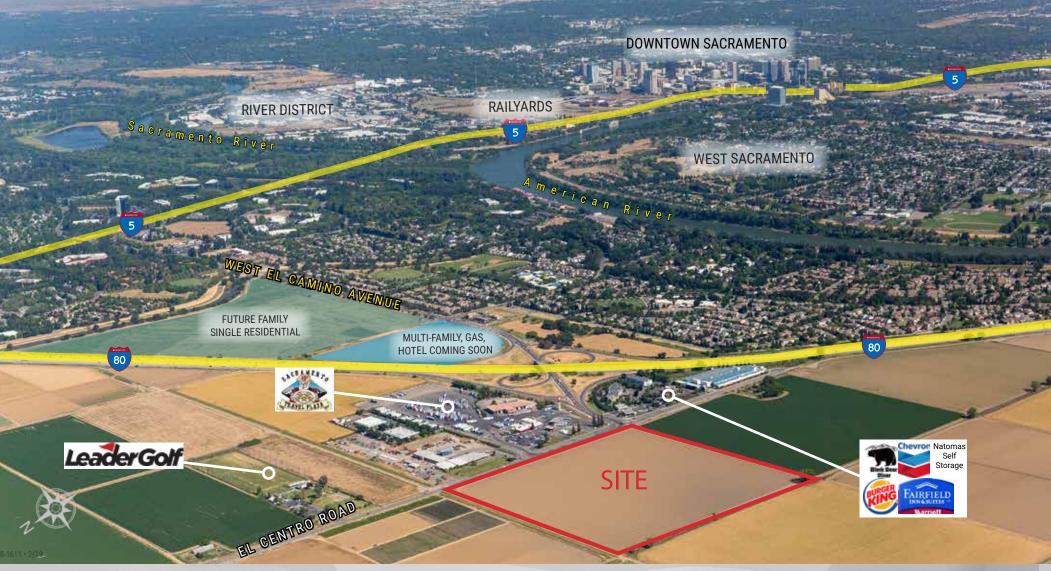

NWQ El Centro Road and West El Camino Avenue, Sacramento (Natomas area)

FUTURE COMMERCIAL MIXED USE DEVELOPMENT OPPORTUNITY

KEN NOACK, JR. | Senior Managing Director 916.747.6442 knoack@ngkf.com CA License #00777705

### **PROPERTY INFORMATION**

- o APN #225-0210-006
- o Currently Zoned AG40 Future commercial mixed use development opportunity
- Freeeway interchange frontage with easy Interstate 80 access
- Minutes to Downtown Sacramento and the Sacramento International Airport

- o Western gateway to the Sacramento region/city of Sacramento
- o Within the proposed Upper Westside Specific Plan