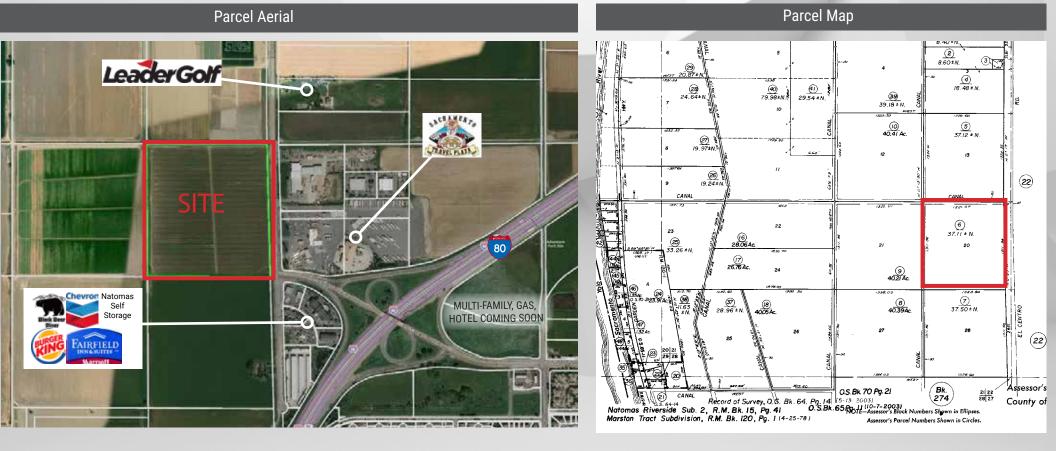

### **PROPERTY INFORMATION**

- o APN #225-0210-006
- o Currently Zoned AG40 Future commercial mixed use development opportunity
- Freeeway interchange frontage with easy Interstate 80 access
- Minutes to Downtown Sacramento and the Sacramento International Airport