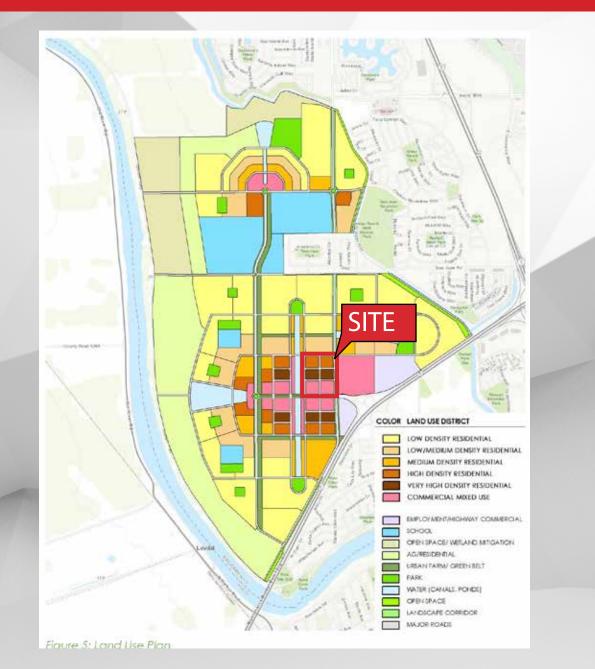

- o Western gateway to the Sacramento region/city of Sacramento
- o Within the proposed Upper Westside Specific Plan

#### PROPOSED UPPER WEST SIDE SPECIFIC PLAN MAP