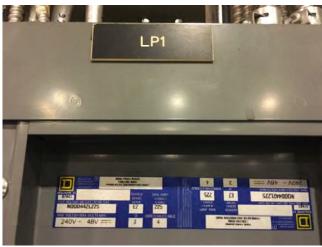

### **Property Features**

- 70,000 SF comprised of ±65,000 SF warehouse and ± 5,000 SF office on 5.61 acres
- Enterprise Zone & Opportunity Zone
- 22' min 26' max ceiling height
- Professionally managed
- Loading: Five (5) 8' x 8' Dock High Doors and three (3) 8' x 14' Grade-Level Drive-In Doors
- · Gas unit heaters; wet sprinkler
- Ample car parking
- Monument signage
- Electrical: multiple panels @240V, 225A, 3phase, 4 wire
- Columns 30'w x 46'd
- Built 2007; Zoned M-2
- Pricing & Availability: See Agent

### **SUITE E PHOTOS**

For more information, contact:

**TERESA NETTLES**Senior Vice President

757 873 9268 teresa.nettles@thalhimer.com

**BOBBY PHILLIPS, SIOR** 

First Vice President 757 873 4124 bobby.phillips @thalhimer.com

1709 Endeavor Drive | James River Commerce Center