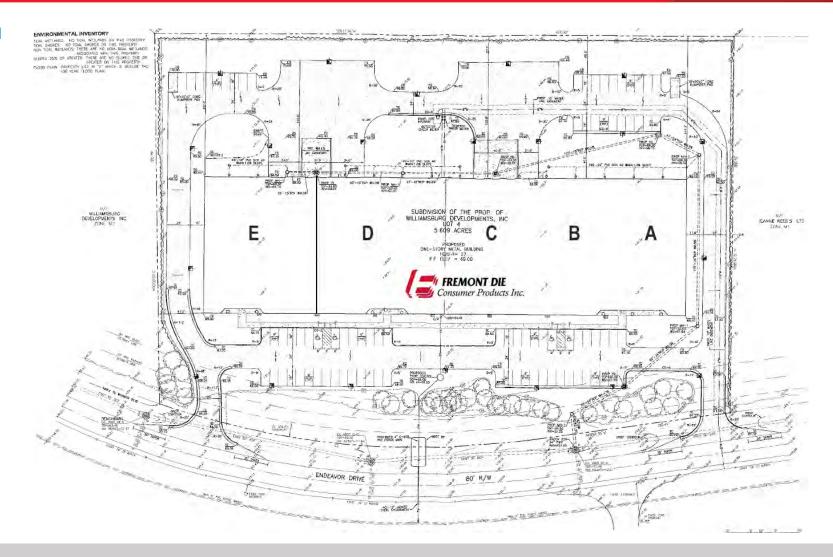

### **Property Features**

- 70,000 SF comprised of ±65,000 SF warehouse and ± 5,000 SF office on 5.61 acres
- Enterprise Zone & Opportunity Zone
- 22' min 26' max ceiling height
- Professionally managed
- Loading: Five (5) 8' x 8' Dock High Doors and three (3) 8' x 14' Grade-Level Drive-In Doors
- · Gas unit heaters; wet sprinkler
- Ample car parking
- Monument signage
- Electrical: multiple panels @240V, 225A, 3phase, 4 wire
- Columns 30'w x 46'd
- Built 2007; Zoned M-2
- Pricing & Availability: See Agent

For more information, contact:

### TERESA NETTLES

Senior Vice President 757 873 9268 teresa.nettles @thalhimer.com

### **BOBBY PHILLIPS, SIOR**First Vice President

757 873 4124 bobby.phillips@thalhimer.com



1709 Endeavor Drive | James River Commerce Center

### SITE PLAN



For more information, contact:

#### **TERESA NETTLES**

Senior Vice President 757 873 9268 teresa.nettles @thalhimer.com **BOBBY PHILLIPS, SIOR** 

First Vice President
757 873 4124
bobby.phillips @thalhimer.com



1709 Endeavor Drive | James River Commerce Center

FLOOR PLAN (Suites D&E)



For more information, contact:

#### **TERESA NETTLES**

Senior Vice President 757 873 9268 teresa.nettles @thalhimer.com **BOBBY PHILLIPS, SIOR** 

First Vice President 757 873 4124 bobby.phillips @thalhimer.com



1709 Endeavor Drive | James River Commerce Center

### JAMES RIVER COMMERCE CENTER



For more information, contact:

#### **TERESA NETTLES**

Senior Vice President 757 873 9268 teresa.nettles @thalhimer.com

#### **BOBBY PHILLIPS, SIOR**

First Vice President 757 873 4124 bobby.phillips