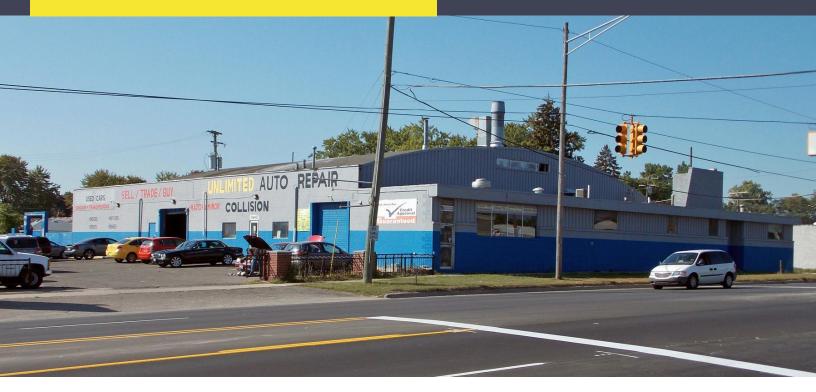

# 24645 PLYMOUTH ROAD REDFORD, MICHIGAN

RETAIL / INDUSTRIAL FOR SALE 17,253 Square Feet Available

### **PROPERTY FEATURES**

- 17,253 available square feet
- 800 square feet of office space
- 30' ceiling height
- Currently operating as a collision shop and used car lot
- (3) grade level doors
- Zoned C-2
- 1.25 acres with fenced yard
- 100+ car parking
- Sale Price: \$1,200,000 (\$69.55/sf)