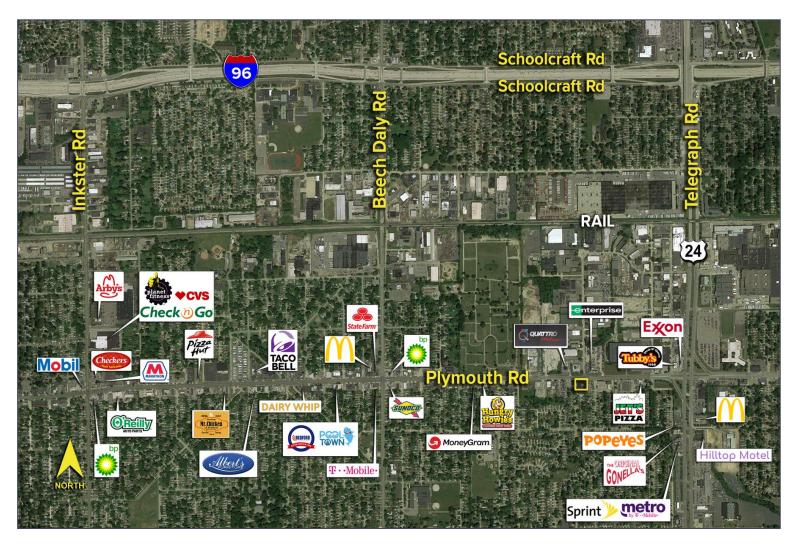

## Retail / Industrial For Sale

| DEMOGRAPHICS |            |                |
|--------------|------------|----------------|
|              | POPULATION | MED. HH INCOME |
| 1 MILE       | 13,018     | \$54,111       |
| 3 MILE       | 105,788    | \$52,321       |
| 5 MILE       | 326,254    | \$54,657       |

| TRAFFIC COUNTS (TWO-WAY) |                                        |  |
|--------------------------|----------------------------------------|--|
| 58,642                   | Telegraph Rd. N. of Plymouth Rd. 2-Way |  |
| 64,992                   | Telegraph Rd. S. of Plymouth Rd. 2-Way |  |
| 18,025                   | Plymouth Rd. W. of Telegraph Rd. 2-Way |  |
| 13,593                   | Plymouth Rd. E. of Telegraph Rd. 2-Way |  |