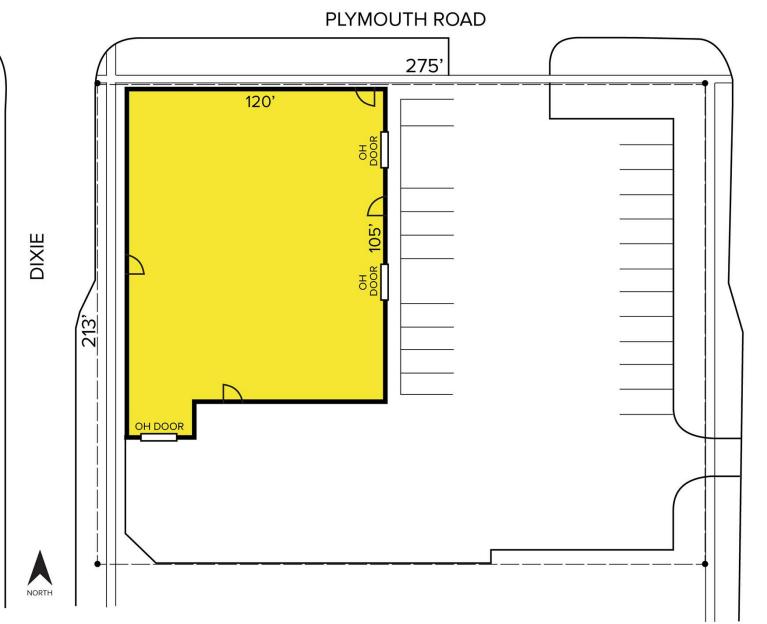

## 24645 Plymouth Road – Redford, Michigan

Retail / Industrial For Sale

Site Plan