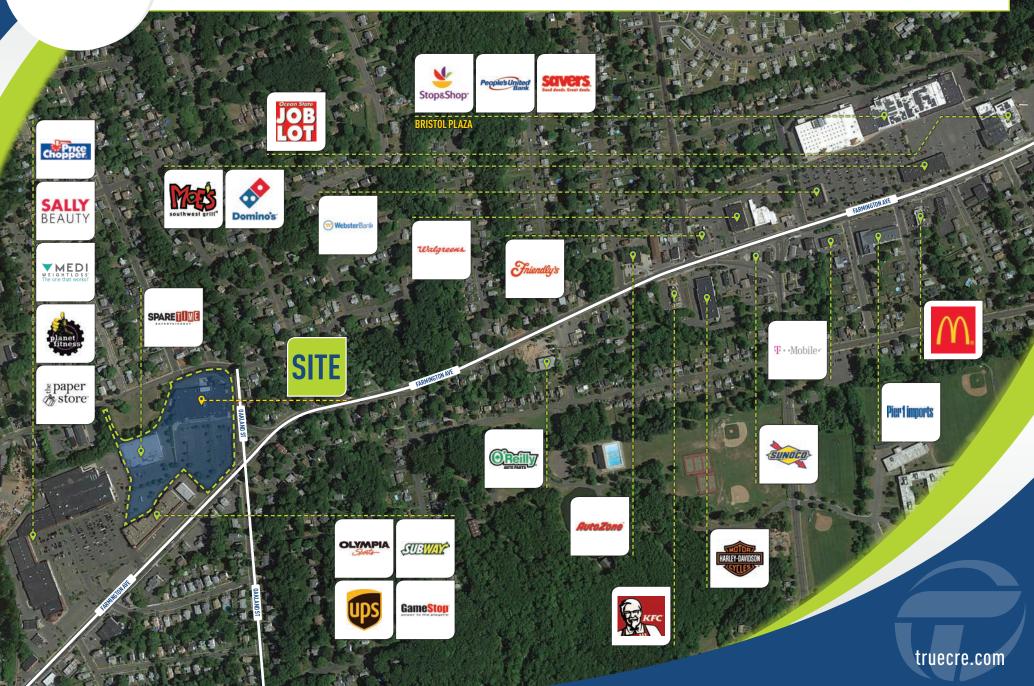

# **LEASING: 54,911 SF**

Oakland Commons is a frequently visited consumer staple of the densely populated Bristol, CT. The center benefits from high daily traffic thanks to a strategic location on Route 6.