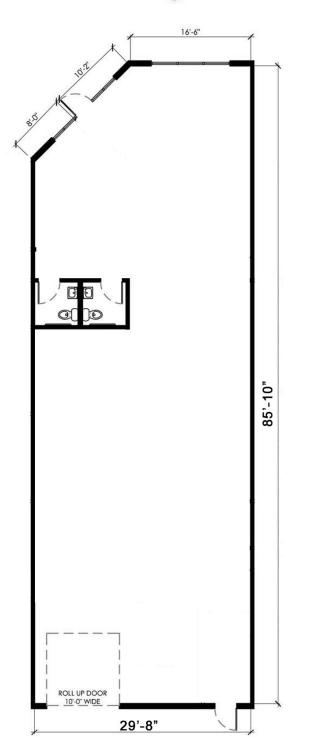

## DOUGLAS ENTRÉE

279 Douglas Ave. Altamonte Springs, FL 32714

> Unit 1108 2,555 RSF Grey Shell

## Disclaimer:

Changes may have been made to the interior configuration and while measurements are believed accurate, they are NOT guaranteed. Prospects are encouraged to conduct their own due diligence.