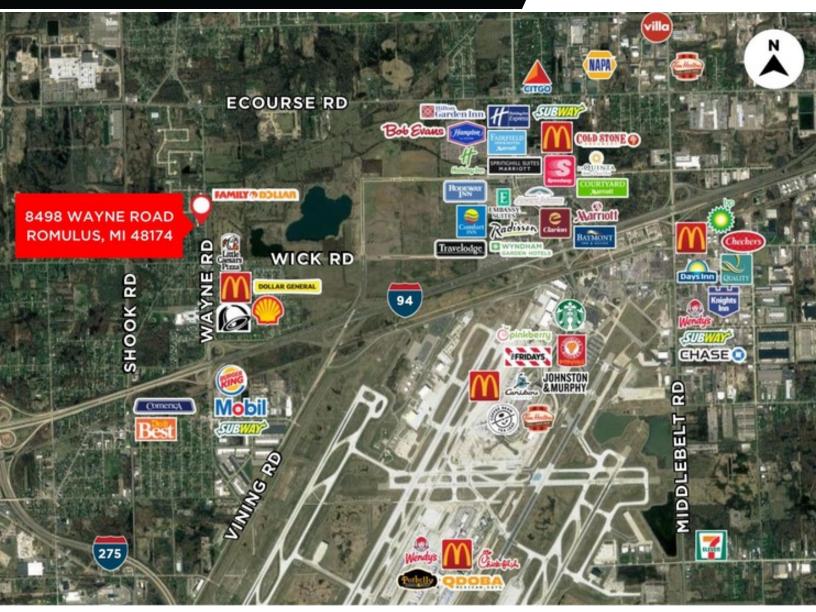

## **FOR SALE**

8498 WAYNE ROAD ROMULUS, MI 48174

- 2,500 SF former 7-Eleven available for sale or lease
- Located just minutes from the Detroit Metropolitan Airport
- Situated on Wayne Rd with direct ramp access to I-94
- The property's exterior and interior is undergoing complete renovation
- Brand new parking lot is planned
- Very strong retail demographics
- Lease Rate: \$11.95 NNN
- Asking Price: \$249,999

# **FOR SALE**

8498 WAYNE ROAD ROMULUS, MI 48174

| TRAFFIC COUNTS           |              | DEMOGRAPHICS      |          |          |          |
|--------------------------|--------------|-------------------|----------|----------|----------|
| INTERSECTION             | CARS PER DAY |                   | 1 MILE   | 3 MILES  | 5 MILES  |
| I-94 & Wayne Road        | ±135,000     | Total Households  | 1,155    | 12,645   | 44,943   |
| Wayne Road & Ecorse Road | ±15,000      | Total Population  | 2,992    | 32,683   | 120,670  |
| I-94 & Merriman Road     | ±29,000      | Average HH Income | \$48,508 | \$50,134 | \$56,405 |