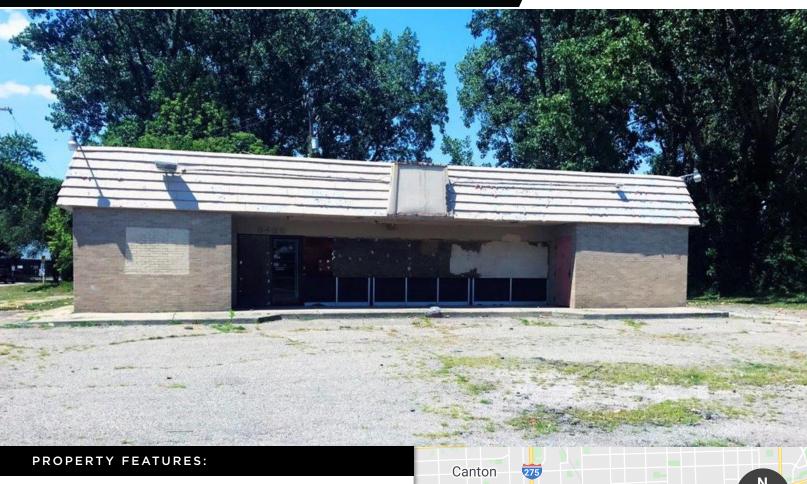

## **FOR SALE**

8498 WAYNE ROAD ROMULUS, MI 48174

- 2,500 SF former 7-Eleven available for sale or lease
- Located just minutes from the Detroit Metropolitan Airport
- Situated on Wayne Rd with direct ramp access to I-94
- The property's exterior and interior is undergoing complete renovation
- Brand new parking lot is planned
- Very strong retail demographics
- Lease Rate: \$11.95 NNN
- Asking Price: \$249,999