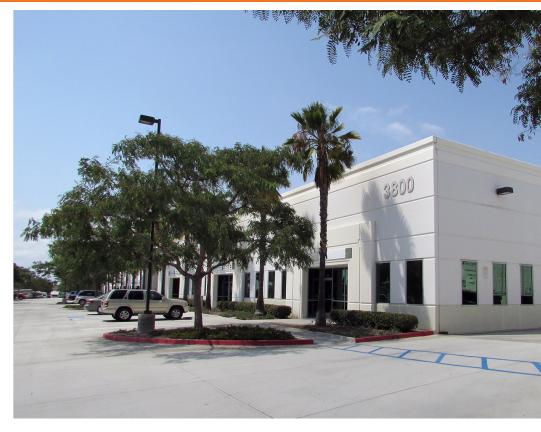

## Oceanic Business Park

3800 - 3840 Oceanic Drive Oceanside, CA 92056

| Industrial suite for lease<br>1,767 SF        |
|-----------------------------------------------|
| Grade-level loading<br>(12' x 14' door)       |
| Common loading dock and concrete loading area |
| Clear height 18' minimum                      |
| 120/208 volt, 3 phase power                   |
| 3.0/1,000 SF parking ratio                    |
| Built in 2004                                 |

### **Oceanic Business Park**

This information supplied herein is from sources we deem reliable. It is provided without any representation, warranty or guarantee, expressed or implied as to its accuracy. Prospective Buyer or Tenant should conduct an independent investigation and verification of all matters deemed to be material, including, but not limited to, statements of income and expenses. Consult your attorney, accountant, or other professional advisor.