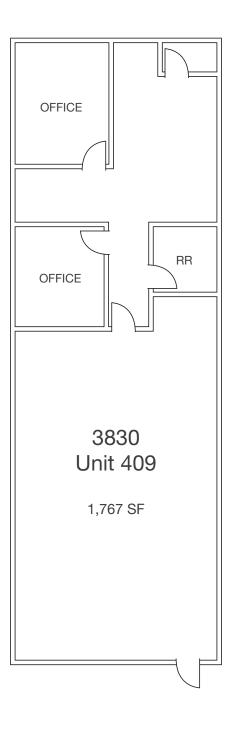

## Floor Plan

# Availability

| UNIT                         | SQUARE FEET | MONTHLY<br>RATE PSF | AVAILABLE | DESCRIPTION                                                            |
|------------------------------|-------------|---------------------|-----------|------------------------------------------------------------------------|
| 3830 Oceanic Drive, Unit 409 | 1,767 SF    | \$0.99/SF*          | Now       | 40% office, 60% warehouse, 2 private offices, reception area, restroom |