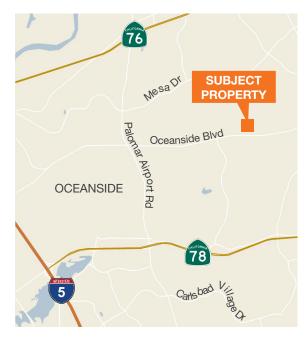

## Oceanic Business Park

3800 - 3840 Oceanic Drive Oceanside, CA 92056

| Industrial suite for lease<br>1,767 SF        |
|-----------------------------------------------|
| Grade-level loading<br>(12' x 14' door)       |
| Common loading dock and concrete loading area |
| Clear height 18' minimum                      |
| 120/208 volt, 3 phase power                   |
| 3.0/1,000 SF parking ratio                    |
| Built in 2004                                 |

# For Lease



### Location



### Contact

Bob Willingham, SIOR 858.369.3013 bobw@kiddermathews.com LIC #01469841 Ronald L. King, SIOR 858.369.3011 rking@kiddermathews.com LIC #00868661



For Lease

### **Oceanic Business Park**









This information supplied herein is from sources we deem reliable. It is provided without any representation, warranty or guarantee, expressed or implied as to its accuracy. Prospective Buyer or Tenant should conduct an independent investigation and verification of all matters deemed to be material, including, but not limited to, statements of income and expenses. Consult your attorney, accountant, or other professional advisor.

kiddermathews.com



For Lease

# Availability



| UNIT                         | SQUARE FEET | MONTHLY<br>RATE PSF | AVAILABLE | DESCRIPTION