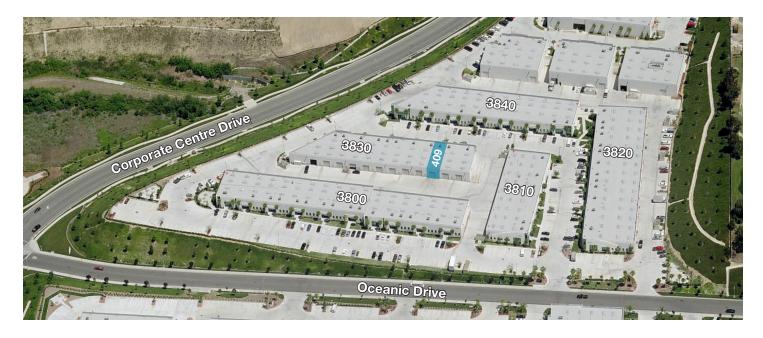

### Location

## Oceanic Business Park

3800 - 3840 Oceanic Drive Oceanside, CA 92056

| Industrial suite for lease<br>1,767 SF        |
|-----------------------------------------------|
| Grade-level loading<br>(12' x 14' door)       |
| Common loading dock and concrete loading area |
| Clear height 18' minimum                      |
| 120/208 volt, 3 phase power                   |
| 3.0/1,000 SF parking ratio                    |
| Built in 2004                                 |