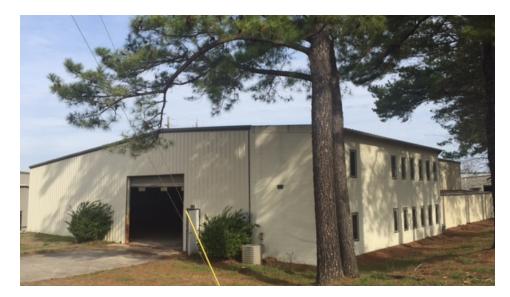

## Helena Industrial Park

597 Elm St, Helena, AL 35080

| PROPERTY SUMMARY |            |
|------------------|------------|
| Sale Price:      | \$499,000  |
| Lot Size:        | 0.75 Acres |
| Building Size:   | 10,560 SF  |

## **PROPERTY OVERVIEW**

Crane-served industrial property inside Helena Industrial Park just down from Pelham. Property has multiple cranes, 480 volt/3 phase power, loadin dock, full drive through, and much more for the industrial user.