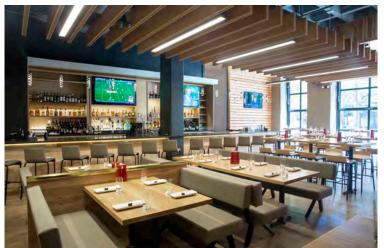

#### **Property Highlights**

- Renovated downtown building
- High end first floor retail •
- 811 Kitchen Bar Lounge now open •
- Located in the heart of the CBD •
- Basement office/retail space up to 5,130 SF •
- 2nd floor mezzanine and office space up to • 7,064 SF