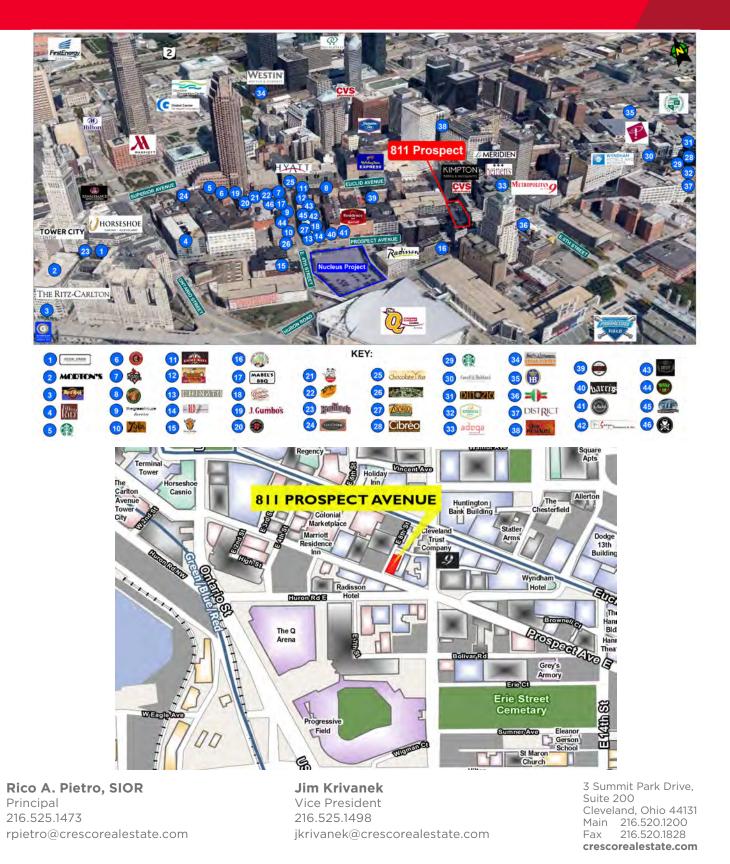

# FOR LEASE

811 Prospect Avenue Cleveland, Ohio 44115

## **FOR LEASE** 811 Prospect Avenue Cleveland, Ohio 44115

 $Independently\ Owned\ and\ Operated\ /A\ Member\ of\ the\ Cushman\ \&\ Wakefield\ Alliance$