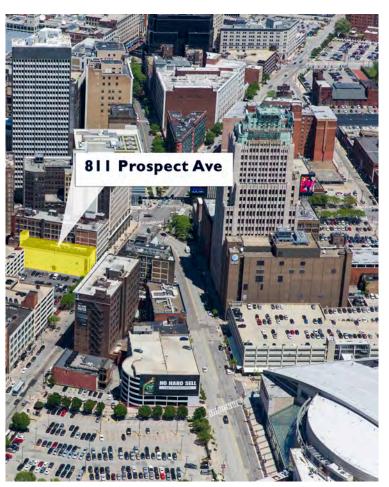

# FOR LEASE

811 Prospect Avenue Cleveland, Ohio 44115

#### **Property Highlights**

- Renovated downtown building
- High end first floor retail •
- 811 Kitchen Bar Lounge now open •
- Located in the heart of the CBD •
- Basement office/retail space up to 5,130 SF •
- 2nd floor mezzanine and office space up to • 7,064 SF