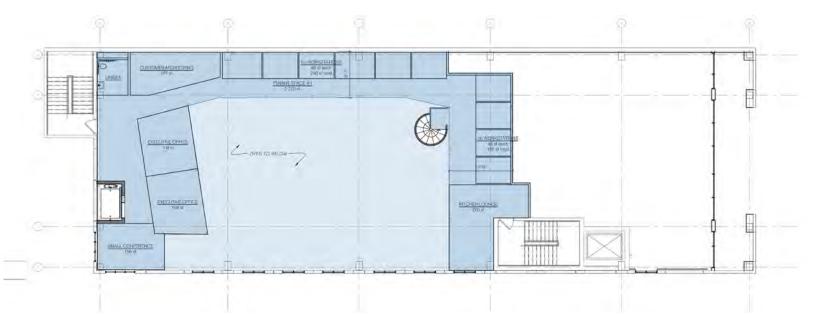

e Cushman & Wakefield Alliance





# FOR LEASE

811 Prospect Avenue Cleveland, Ohio 44115

#### **Property Highlights**

- Renovated downtown building
- High end first floor retail •
- 811 Kitchen Bar Lounge now open •
- Located in the heart of the CBD •
- Basement office/retail space up to 5,130 SF •
- 2nd floor mezzanine and office space up to • 7,064 SF







**Rico A. Pietro, SIOR** Principal 216.525.1473 rpietro@crescorealestate.com



**Jim Krivanek** Vice President 216.525.1498 ikrivanek@crescorealestate.com 3 Summit Park Drive, Suite 200 Cleveland, Ohio 44131 Main 216.520.1200 Fax 216.520.1828 crescorealestate.com

Independently Owned and Operated / A Member of the Cushman & Wakefield Alliance





**FOR LEASE** 811 Prospect Avenue Cleveland, Ohio 44115

### **Mezzanine Floor**



#### **Second Floor**



**Rico A. Pietro, SIOR** Principal 216.525.1473 rpietro@crescorealestate.com

**Jim Krivanek** Vice President 216.525.1498 jkrivanek@crescorealestate.com 3 Summit Park Drive, Suite 200 Cleveland, Ohio 44131 Main 216.520.1200 216.520.1828 Fax crescorealestate.com

Independently Owned and Operated / A Member of the Cushman & Wakefield Alliance





## **FOR LEASE** 811 Prospect Avenue Cleveland, Ohio 44115



 $Independently\ Owned\ and\ Operated\ /A\ Member\ of\ the\ Cushman\ \&\ Wakefield\ Alliance$