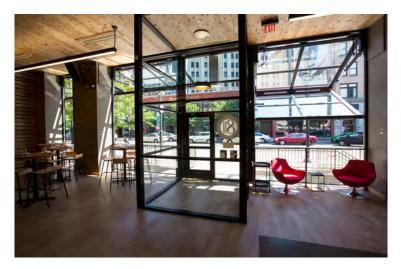

#### **Property Highlights**

- Renovated downtown building
- High end first floor retail •
- 811 Kitchen Bar Lounge now open •
- Located in the heart of the CBD •
- Basement office/retail space up to 5,130 SF •
- 2nd floor mezzanine and office space up to • 7,064 SF