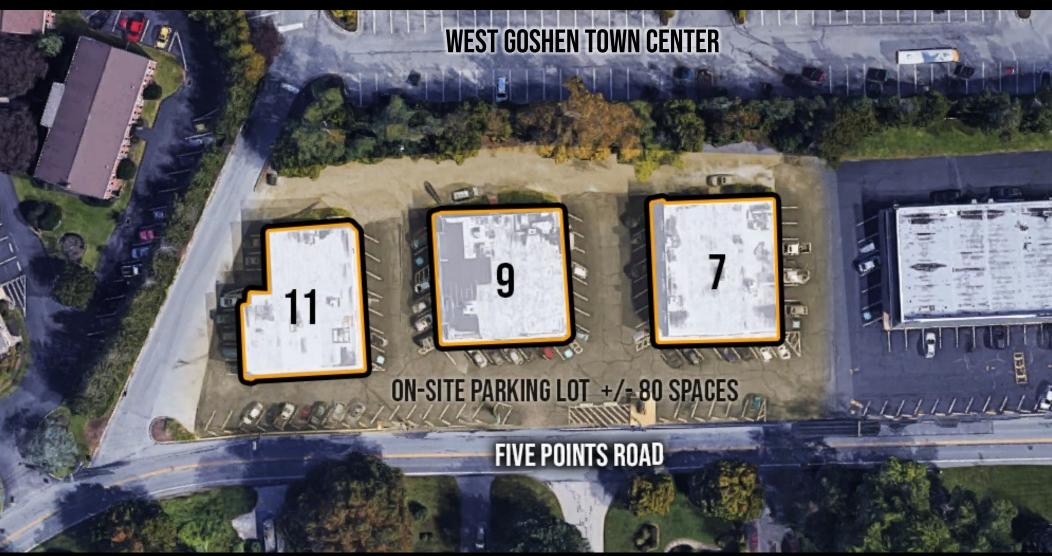

### PROPERTY HIGHLIGHTS

- Great Exposure onto Five Points Road
- 80 Parking Spaces on-site
- Location allows for easy access to Major Thoroughfares (Route 3, Route 202, Route 322)
- Diverse Professional Tenant Mix

## 7-9-11 FIVE POINTS ROAD | WEST CHESTER, PA