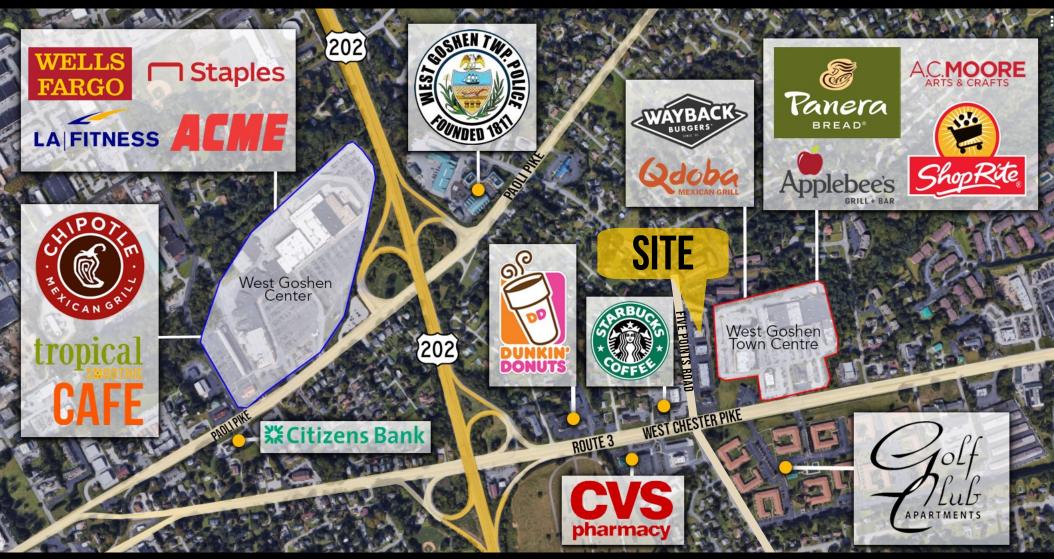

### PROPERTY HIGHLIGHTS

- Great Exposure onto Five Points Road
- 80 Parking Spaces on-site
- Location allows for easy access to Major Thoroughfares (Route 3, Route 202, Route 322)
- Diverse Professional Tenant Mix

## 7-9-11 FIVE POINTS ROAD | WEST CHESTER, PA