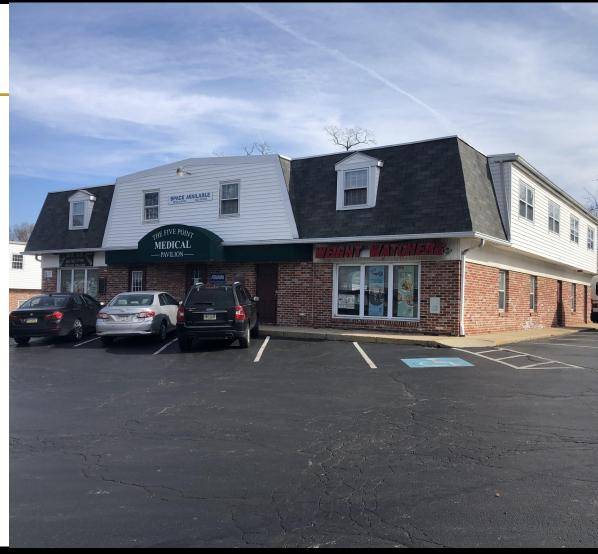

For Lease in West Chester

7-9-11 FIVE POINTS ROAD | WEST CHESTER, PA

### PROPERTY HIGHLIGHTS

- Great Exposure onto Five Points Road
- 80 Parking Spaces on-site
- Location allows for easy access to Major Thoroughfares (Route 3, Route 202, Route 322)
- Diverse Professional Tenant Mix

LEASE PRICE: \$15/ SF
PLUS UTILITIES

7-9-11 FIVE POINTS ROAD | WEST CHESTER, PA