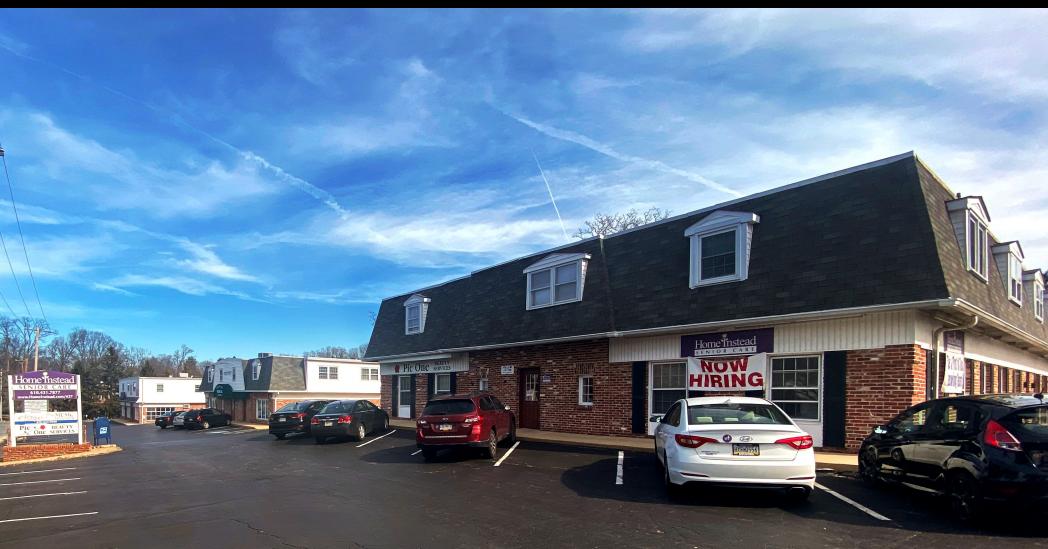

For Lease in West Chester

7-9-11 FIVE POINTS ROAD | WEST CHESTER, PA

### PROPERTY HIGHLIGHTS

- Great Exposure onto Five Points Road
- 80 Parking Spaces on-site
- Location allows for easy access to Major Thoroughfares (Route 3, Route 202, Route 322)
- Diverse Professional Tenant Mix

LEASE PRICE: \$15/ SF
PLUS UTILITIES

7-9-11 FIVE POINTS ROAD | WEST CHESTER, PA