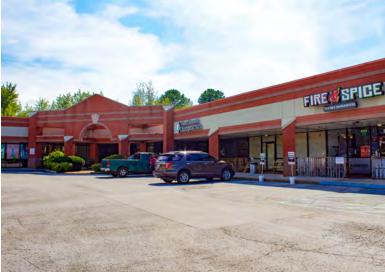

#### **ABOUT THE PROPERTY**

Hunnington Center is a 55,159 square foot shopping center located on busy South Memorial Parkway at the intersection of South Memorial Parkway and Meadowbrook Drive.

#### PROPERTY HIGHLIGHTS

- There are currently seven retail suites available in the development ranging in size from 2,189 SF to 12,805 SF.
- Down the road from the coming Hays Farm development.
- In a popular suburban neighborhood next to multiple residential communities.
- Highly visible from Memorial Parkway and easily accessible via a signalized intersection.
- In close proximity to Huntsville's Grissom High School campus.
- Current tenants include Advance Auto Parts, Fire & Spice Mexican, State Farm, Functional Chiropractic, and others.
- Plenty of parking.
- Easy access to Redstone Arsenal.