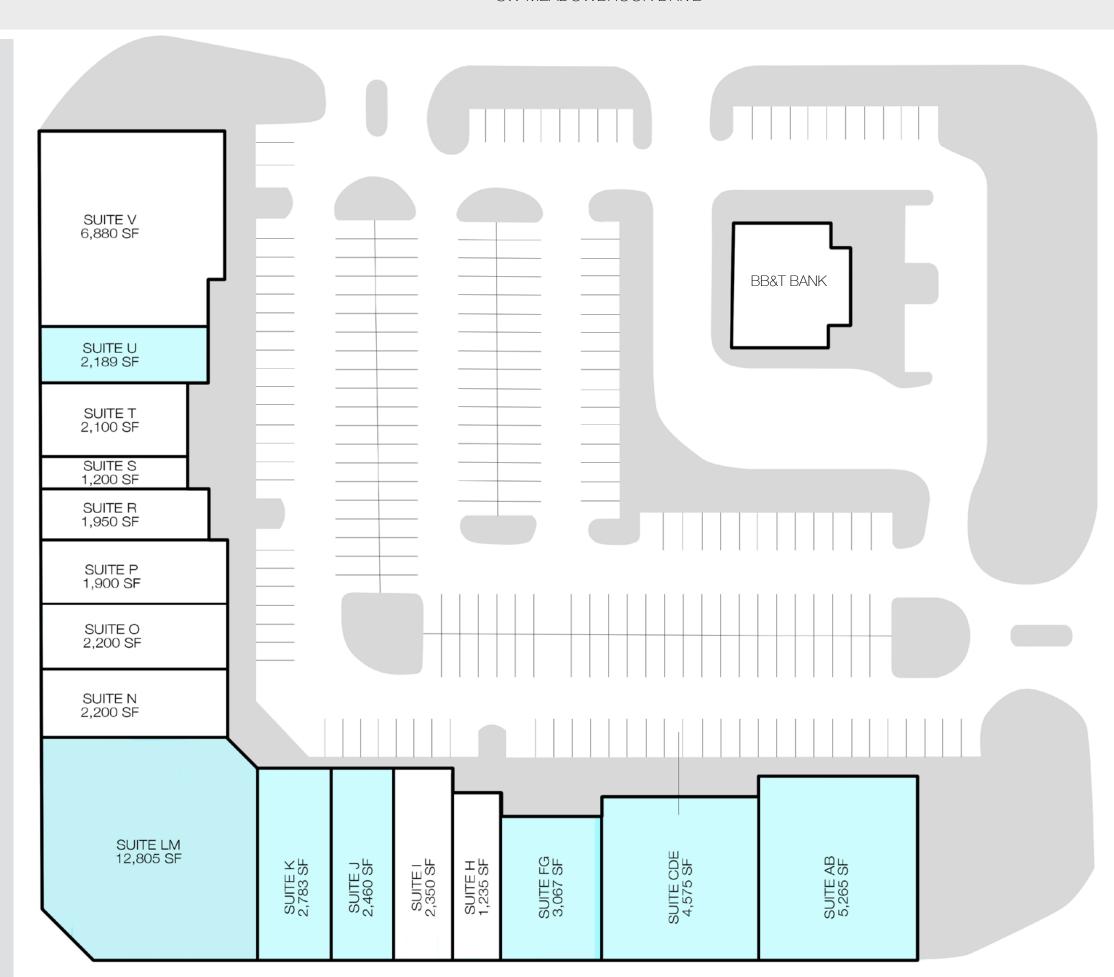

## PROPERTY RETAIL MAP

| DEMOGRAPHICS         |                                |          |          |
|----------------------|--------------------------------|----------|----------|
|                      | 1 Mile                         | 3 Mile   | 5 Mile   |
| Population           | 5,558                          | 41,433   | 69,622   |
| Households           | 2,413                          | 18,282   | 29,791   |
| Avg Household Income | \$96,339                       | \$99,660 | \$98,387 |
| Avg Vehicles Per Day | 58,672 ± on S Memorial Parkway |          |          |
|                      |                                |          |          |

## **CURRENT TENANTS**

AB AVAILABLE

CDE AVAILABLE

FG AVAILABLE

H Kickin' Ash

I Alfa Mutual Insurance Company

J AVAILABLE\*

K AVAILABLE\*

LM AVAILABLE

**NO** Functional Chiropractic

P Fire & Spice

R Hunnington Pharmacy

**S** State Farm Insurance

**T** Mariner Finance

**U** AVAILABLE

V Advance Auto Parts

<sup>\*</sup>Adjoining suites can be combined.