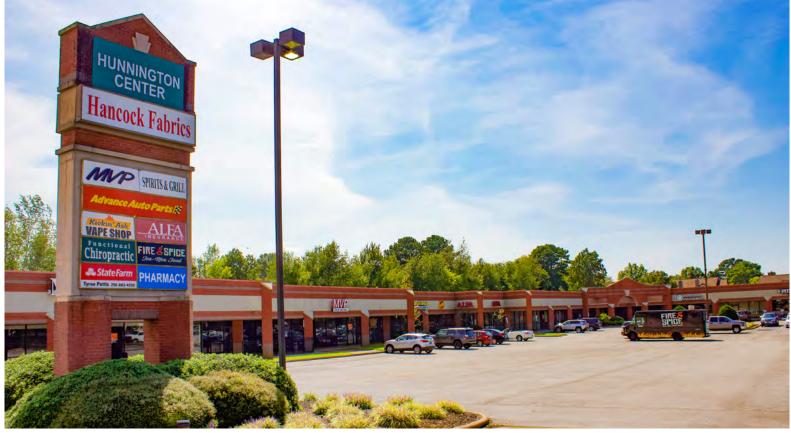

# **HUNNINGTON CENTER - HUNTSVILLE, AL**

RETAIL SPACE FOR LEASE

#### PROPERTY HIGHLIGHTS

- There are currently seven retail suites available in the development ranging in size from 2,189 SF to 12,805 SF.
- Down the road from the coming Hays Farm development.
- In a popular suburban neighborhood next to multiple residential communities.
- Highly visible from Memorial Parkway and easily accessible via a signalized intersection.
- In close proximity to Huntsville's Grissom High School campus.
- Current tenants include Advance Auto Parts, Fire & Spice Mexican, State Farm, Functional Chiropractic, and others.
- Plenty of parking.
- Easy access to Redstone Arsenal.

#### **ABOUT THE PROPERTY**

Hunnington Center is a 55,159 square foot shopping center located on busy South Memorial Parkway at the intersection of South Memorial Parkway and Meadowbrook Drive.

### **LOCATION**

11220 Memorial Pkwy SW Huntsville, AL 35803 34.635763, -86.568016