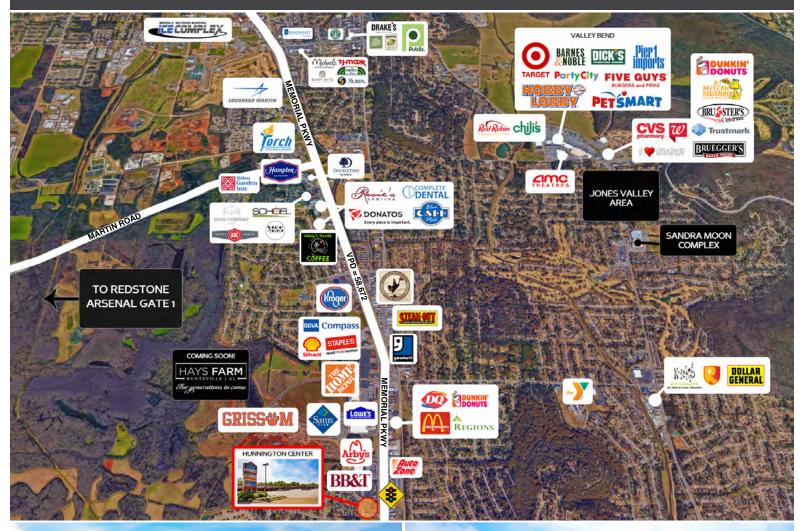

## PROPERTY RETAIL MAP

| DEMOGRAPHICS         |                                |          |          |
|----------------------|--------------------------------|----------|----------|
|                      | 1 Mile                         | 3 Mile   | 5 Mile   |
| Population           | 5,558                          | 41,433   | 69,622   |
| Households           | 2,413                          | 18,282   | 29,791   |
| Avg Household Income | \$96,339                       | \$99,660 | \$98,387 |
| Avg Vehicles Per Day | 58,672 ± on S Memorial Parkway |          |          |
|                      |                                |          |          |