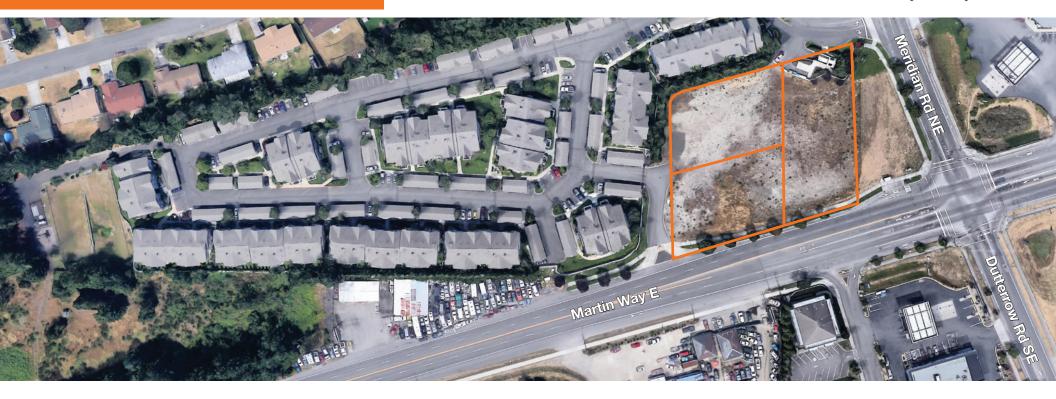

#### **1.66 ACRES**

Currently 3 tax lots

Zoned MHDC

Retail, professional office, auto uses allowed

Outstanding visibility at corner location

Flat land

### SALE PRICE: \$1,550,000 (\$21.40 PSF)

Cross street allows direct access to Meridian Campus

Near JBLM, Hawks Praire and much more

| DEMOGRAPHICS      |          |          |          |
|-------------------|----------|----------|----------|
|                   | 1 mile   | 3 miles  | 5 miles  |
| Population        | 6,594    | 34,961   | 81,273   |
| Average HH Income | \$77,403 | \$83,156 | \$78,133 |