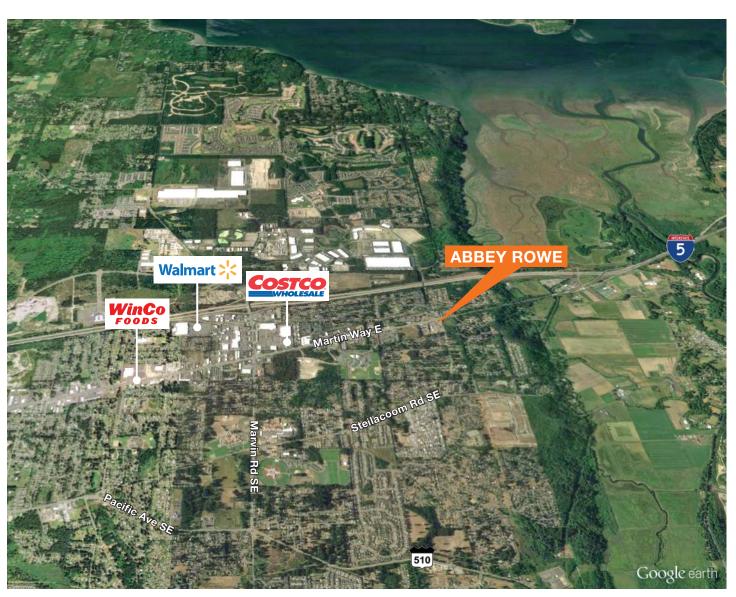

lots

Zoned MHDC

Retail, professional office, auto uses allowed

Outstanding visibility at corner location

Flat land

### SALE PRICE: \$1,550,000 (\$21.40 PSF)

Cross street allows direct access to Meridian Campus

Near JBLM, Hawks Praire and much more

| DEMOGRAPHICS      |          |          |          |
|-------------------|----------|----------|----------|
|                   | 1 mile   | 3 miles  | 5 miles  |
| Population        | 6,594    | 34,961   | 81,273   |
| Average HH Income | \$77,403 | \$83,156 | \$78,133 |

#### CONTACT

#### **Rachel Corp**

253.722.1417 rcorp@kiddermathews.com

#### **Bruce Peart**

425.450.1142 bpeart@kiddermathews.com

#### **Arielle Dorman**

425.450.1100 adorman@kiddermathews.com



### **FOR SALE**

# Abbey Rowe Commercial Land

#### **AERIAL**



#### CONTACT

Rachel Corp

253.722.1417 rcorp@kiddermathews.com

**Bruce Peart** 

425.450.1142

bpeart@kiddermathews.com

**Arielle Dorman** 

425.450.1100

adorman@kiddermathews.com