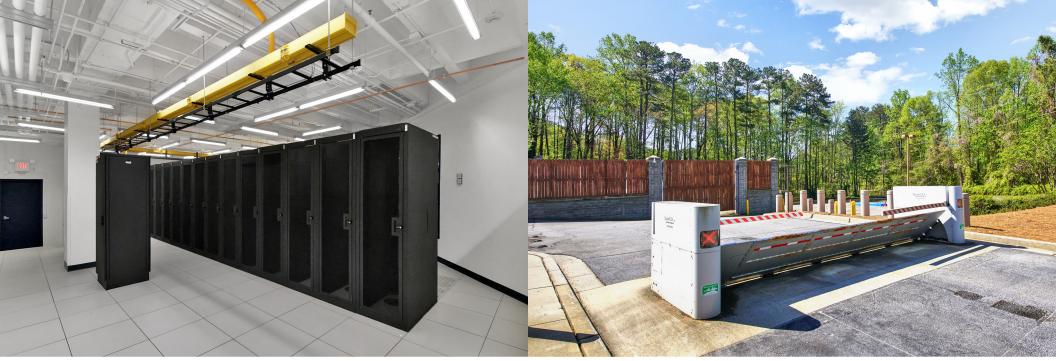

### » METRO/LONG HAUL FIBER PROVIDERS:

CenturyLink, FiberLight, LIT Networks, Level3, North Georgia Network, Sago, Sunesys, Tower Cloud, Unite Private Networks, Windstream, XO, Zayo

- » INTERNAL CABLING: Copper and Fiber access throughout via structured cabling infrastructure
- POWER: Two (2) 20KV power feeds from Georgia Power which are on a switched configuration between each respective substation. The 20 KV feed redundant transformers that step down to 13.2 KV, delivering 5 MVA of usable power
- » PHYSICAL SECURITY: Man trap/card key access to enter building; man trap is staffed 7/24/365 by uniformed security officer. Protected with crash rated security bollards. Security fence surrounds perimeter of building, CCTV monitoring and recording