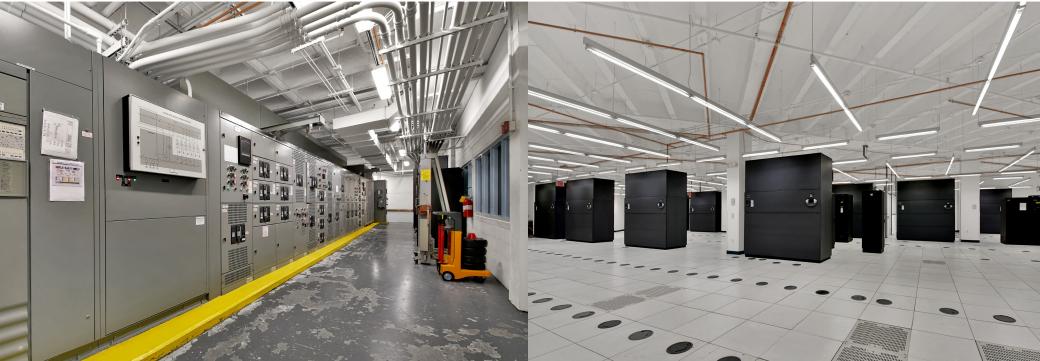

# FULLY OPERATIONAL TIER III DATA CENTER

## **PROPERTY DETAILS**

- BUILDING SIZE:
  88,000 SF Total Enclosed Space
  31,763 SF Data Center Space
- » SITE SIZE: 12.6 Acres

### » METRO/LONG HAUL FIBER PROVIDERS:

CenturyLink, FiberLight, LIT Networks, Level3, North Georgia Network, Sago, Sunesys, Tower Cloud, Unite Private Networks, Windstream, XO, Zayo

- » INTERNAL CABLING: Copper and Fiber access throughout via structured cabling infrastructure
- POWER: Two (2) 20KV power feeds from Georgia Power which are on a switched configuration between each respective substation. The 20 KV feed redundant transformers that step down to 13.2 KV, delivering 5 MVA of usable power
- » PHYSICAL SECURITY: Man trap/card key access to enter building; man trap is staffed 7/24/365 by uniformed security officer. Protected with crash rated security bollards. Security fence surrounds perimeter of building, CCTV monitoring and recording