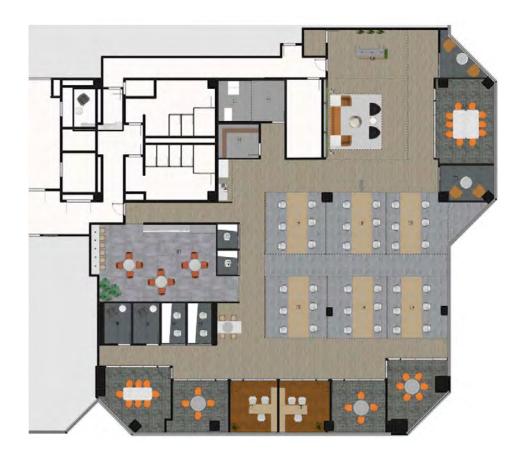

### 3RD FLOOR AVAILABILITY

#### **SUITE 325** ±7,735 RSF

# **HYPOTHETICAL** PLAN