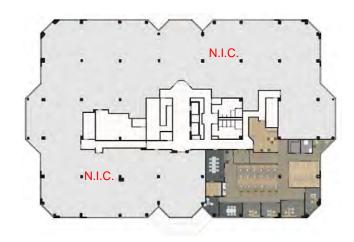

### 3RD FLOOR AVAILABILITY

#### **SUITE 325** ±7,735 RSF

# **HYPOTHETICAL** PLAN