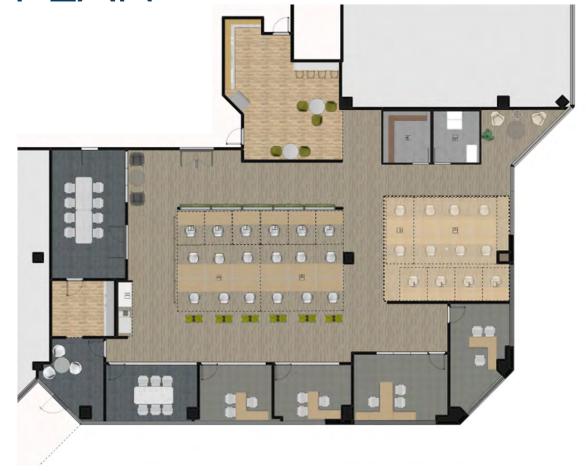

### 2<sup>ND</sup> FLOOR AVAILABILITY

**SUITE 240** ±5,573 RSF

**HYPOTHETICAL**PLAN