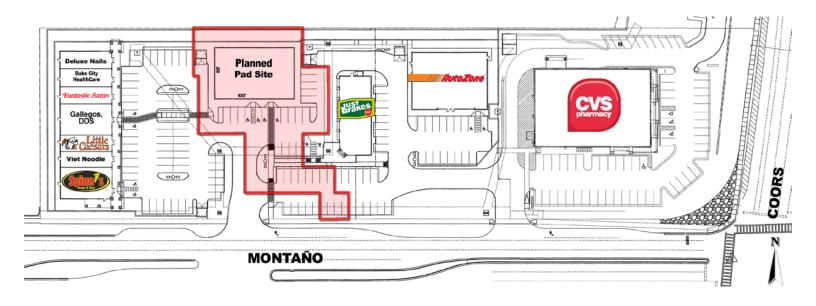

#### Montaño Crossing Shopping Center

> Lease Rate \$18.00/SF

Lease Type NNNSpace Available +/-

Pad Site 4,500 SF - 6,000 SF

> Pad Site Sale Info: Sewer & Water to Site

Price Per SF \$19.50/SF Land Size 27,878 SF