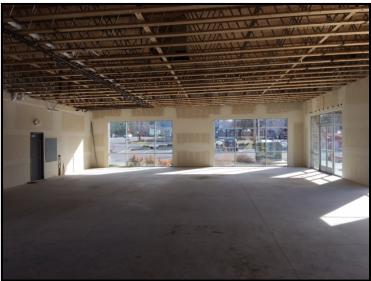

### **Property Features**

- Space Available: 965-1,965 SF±
- Located on Corner of E. Sprague and Carnahan Rd.
- Approximately 45 Car Parks
- Anchored by Starbucks
- Co-Tenant: Panda Express
- Surrounding Retail Includes:
  - Walmart
  - Costco
  - Lowe's
  - Home Depot
  - Big 5

## Both Spaces Can Be Combined For A Total Of 1,965 SF

| 2019 Demographics:        | 3 Miles  | 5 Miles  | 7 Miles  |
|---------------------------|----------|----------|----------|
| Population                | 68,760   | 216,876  | 324,846  |
| Average Household Income  | \$64,749 | \$68,153 | \$69,933 |
| Median Age                | 36.4     | 37.3     | 37.5     |
| 2024 Projected Population | 71,710   | 227,250  | 341,405  |