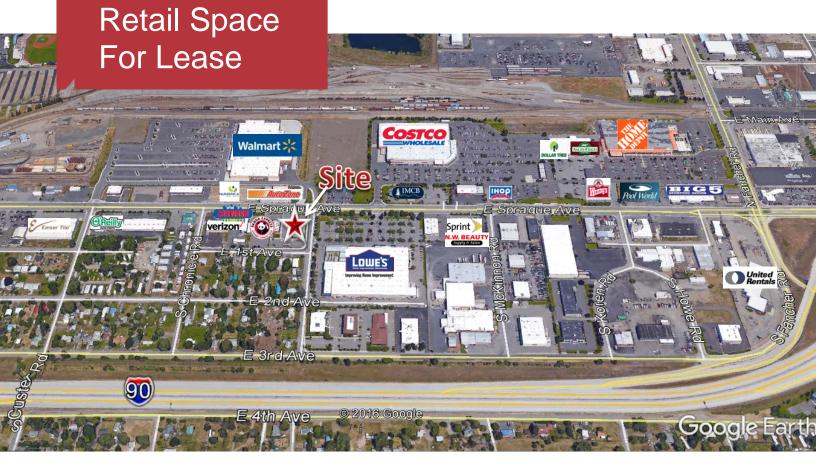

### **Property Features**

- Space Available: 965-1,965 SF±
- Located on Corner of E. Sprague and Carnahan Rd.
- Approximately 45 Car Parks
- Anchored by Starbucks
- Co-Tenant: Panda Express
- Surrounding Retail Includes:
  - Walmart
  - Costco
  - Lowe's
  - Home Depot
  - Big 5