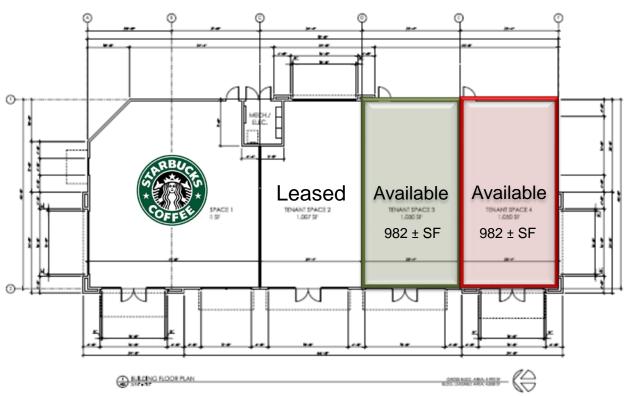

### **Property Features**

- Space Available: 965-1,965 SF±
- Located on Corner of E. Sprague and Carnahan Rd.
- Approximately 45 Car Parks
- Anchored by Starbucks
- Co-Tenant: Panda Express
- Surrounding Retail Includes:
  - Walmart
  - Costco
  - Lowe's
  - Home Depot
  - Big 5

## Both Spaces Can Be Combined For A Total Of 1,965 SF

| 2019 Demographics:        | 3 Miles  | 5 Miles  | 7 Miles  |
|---------------------------|----------|----------|----------|
| Population                | 68,760   | 216,876  | 324,846  |
| Average Household Income  | \$64,749 | \$68,153 | \$69,933 |
| Median Age                | 36.4     | 37.3     | 37.5     |
| 2024 Projected Population | 71,710   | 227,250  | 341,405  |