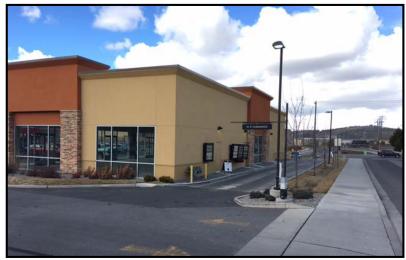

## Retail Space For Lease

5020 E. Sprague Avenue

Spokane Valley, Washington 99212

### **Property Features**

- Space Available: 965-1,965 SF±
- Located on Corner of E. Sprague and Carnahan Rd.
- Approximately 45 Car Parks
- Anchored by Starbucks
- Co-Tenant: Panda Express
- Surrounding Retail Includes:
  - Walmart
  - Costco
  - Lowe's
  - Home Depot
  - Big 5