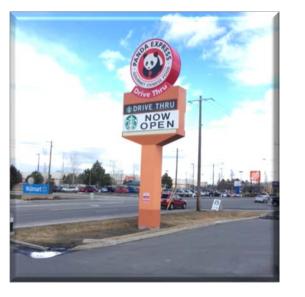

### **Property Features**

- Space Available: 965-1,965 SF±
- Located on Corner of E. Sprague and Carnahan Rd.
- Approximately 45 Car Parks
- Anchored by Starbucks
- Co-Tenant: Panda Express
- Surrounding Retail Includes:
  - Walmart
  - Costco
  - Lowe's
  - Home Depot
  - Big 5