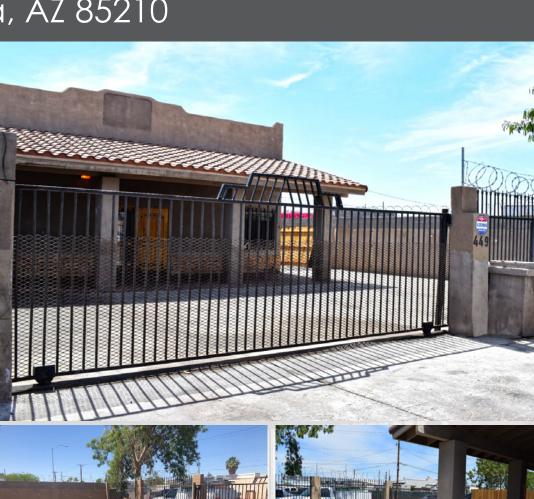

## **INDUSTRIAL BUILDING FOR SALE/LEASE** 449 S. Lebaron Street | Mesa, AZ 85210

### **Property Features**

- ±2,600 SF Office
- Clear Height 9' 10'
- Power: 200 AMPS, 3 Phase Converter Available
- ±8,100 SF Lot
- Fenced Yard (Front & Back w/ Alley Access)
- 2 Offices, 2 Restrooms
- Open Warehouse w/ 10' x 6' New Roll-up Door
- Fresh Epoxy Floor
- New Foam Roof
- Zoning: M-1, L-1
- Parcel: 139-39-077