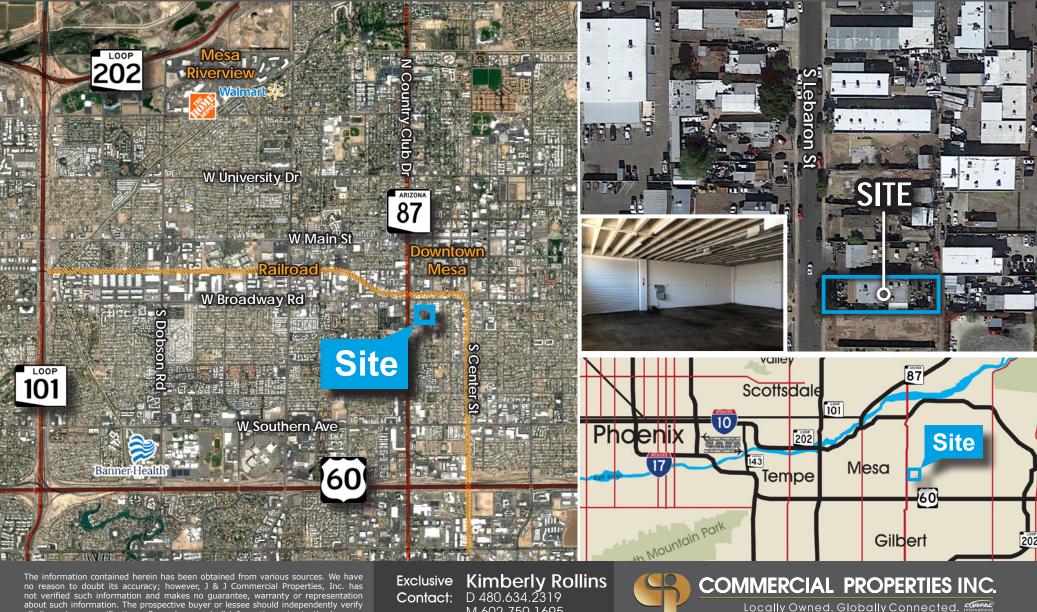

## **INDUSTRIAL BUILDING FOR SALE/LEASE** 449 S. Lebaron Street | Mesa, AZ 85210

### **Property Features**

- ±2,600 SF Office
- Clear Height 9' 10'
- Power: 200 AMPS, 3 Phase Converter Available
- ±8,100 SF Lot
- Fenced Yard (Front & Back w/ Alley Access)
- 2 Offices, 2 Restrooms
- Open Warehouse w/ 10' x 6' New Roll-up Door
- Fresh Epoxy Floor
- New Foam Roof
- Zoning: M-1, L-1
- Parcel: 139-39-077