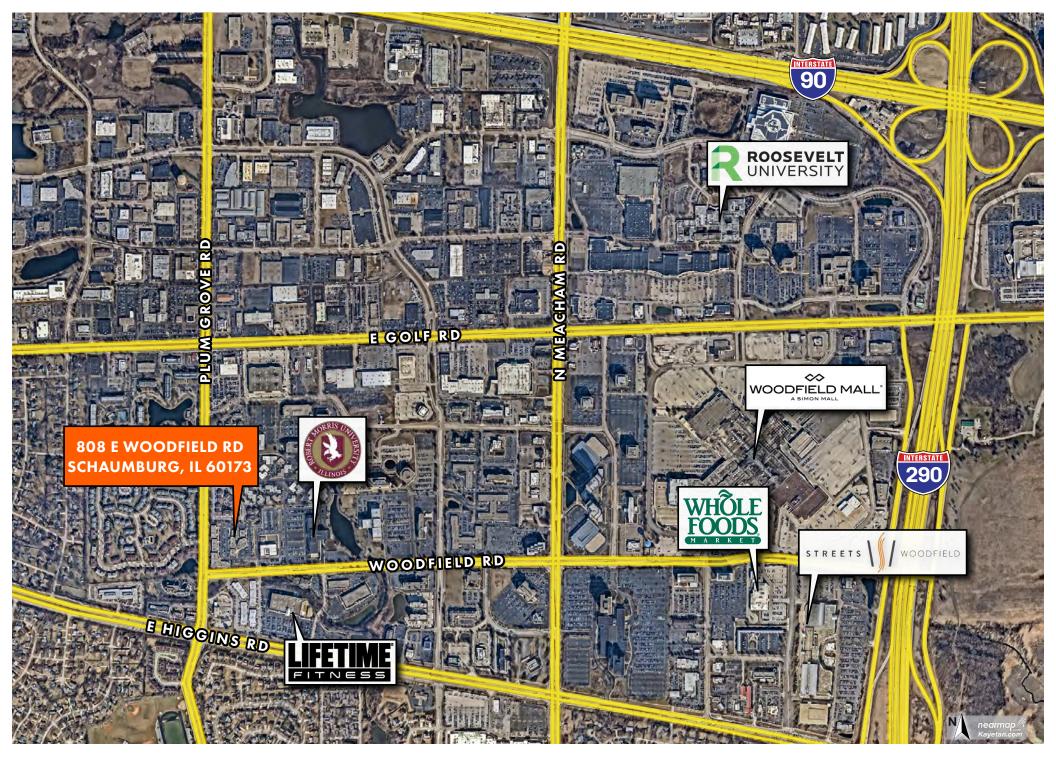

## 808 E WOODFIELD RD SCHAUMBURG, IL SUITE 200

Located in Heart **Pace Bus Station** of Schaumburg Located 1 Block **Business District** From Building

#### Address

 808 East Woodfield Road | Suite 200 Schaumburg, IL 60173