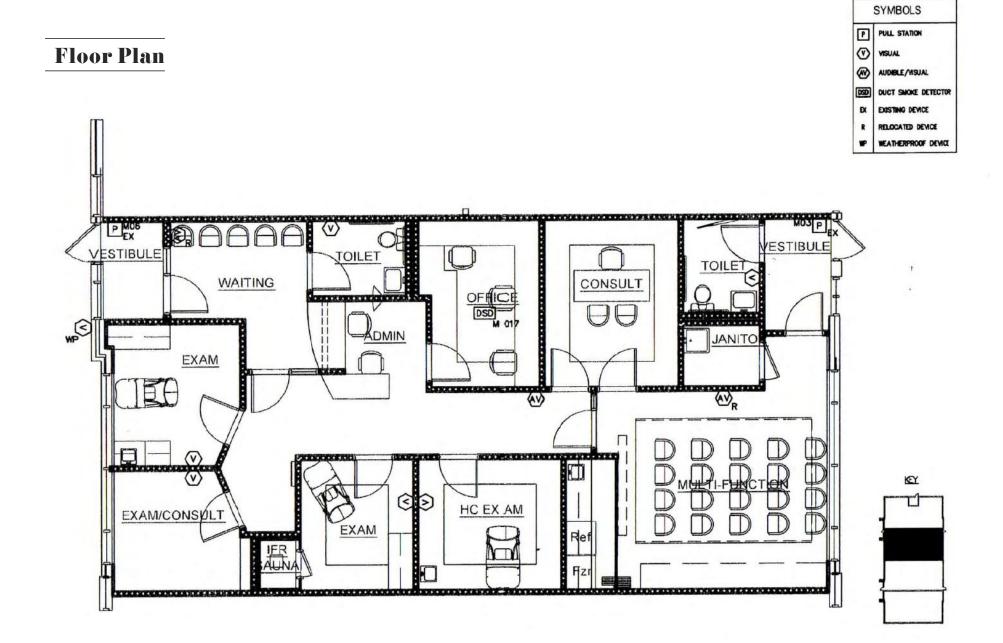

# 1,787 SF Office Space

#### **Space Highlights**

- 1,787 SF Medical Office For Lease
- Highly Sought After Schaumburg Business District Location
- Building Built in 2006 with Quality Interior Build-Out featuring Upgraded Lighting, Flooring and Class "A" Finishes
- Easy Access from Interstates 290 and 90
- Ample Parking
- Building Signage Available
- Located One Block away from Pace Bus Station (608)