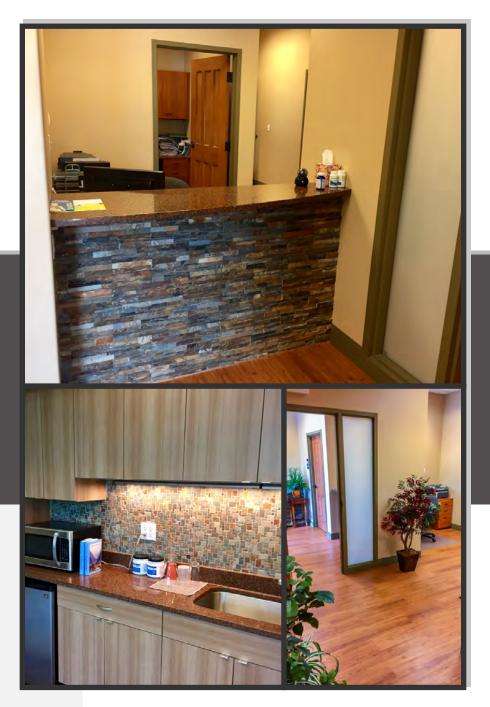

#### **Space Highlights**

- 1,787 SF Medical Office For Lease
- Highly Sought After Schaumburg Business District Location
- Building Built in 2006 with Quality Interior Build-Out featuring Upgraded Lighting, Flooring and Class "A" Finishes
- Easy Access from Interstates 290 and 90
- Ample Parking
- Building Signage Available
- Located One Block away from Pace Bus Station (608)