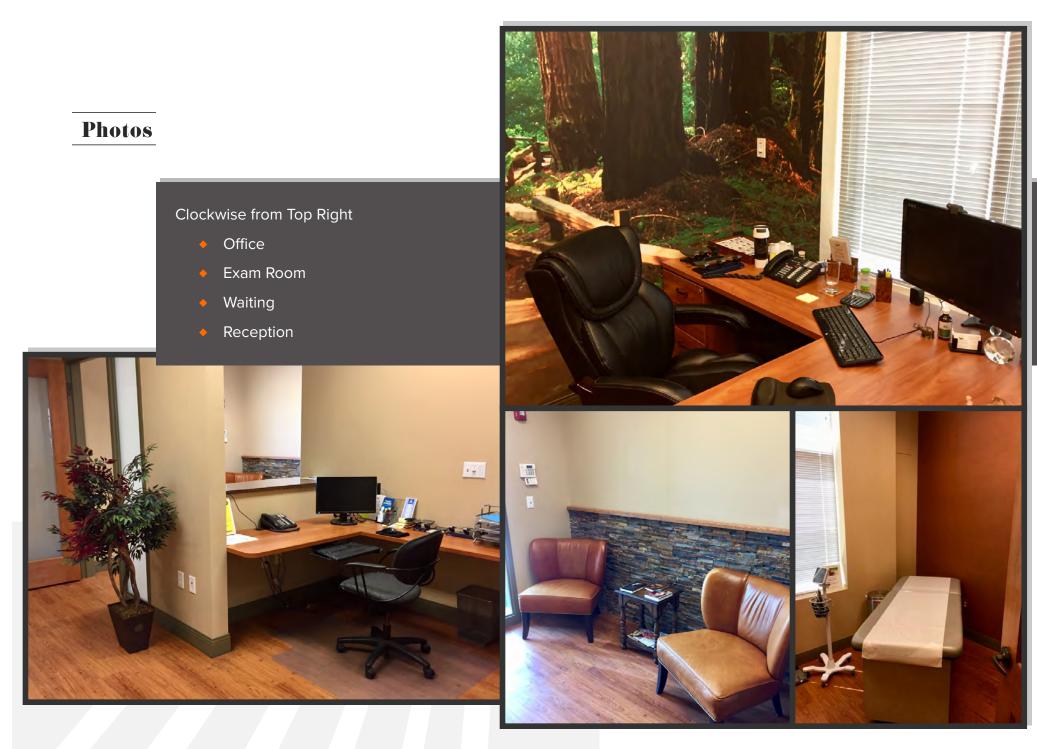

#### **Space Highlights**

- 1,787 SF Medical Office For Lease
- Highly Sought After Schaumburg Business District Location
- Building Built in 2006 with Quality Interior Build-Out featuring Upgraded Lighting, Flooring and Class "A" Finishes
- Easy Access from Interstates 290 and 90
- Ample Parking
- Building Signage Available
- Located One Block away from Pace Bus Station (608)