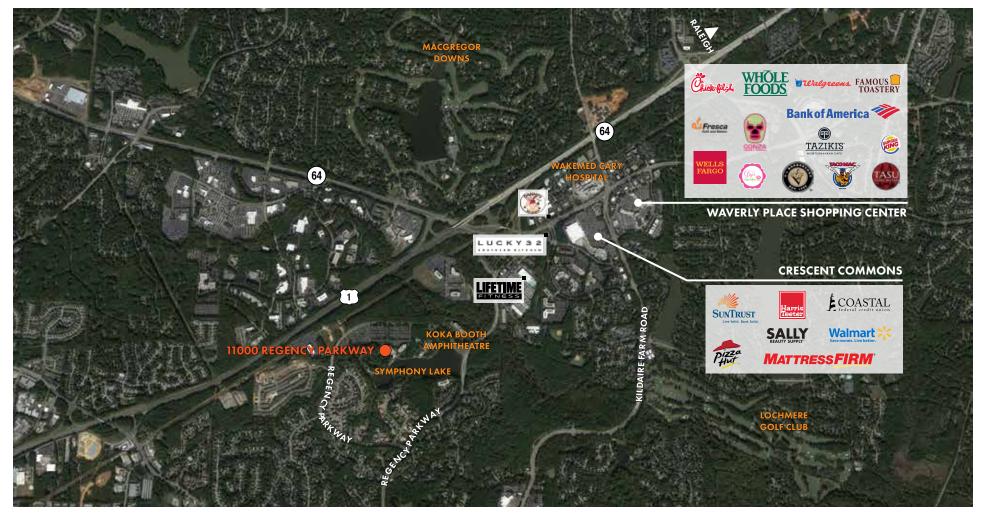

### **NEARBY AMENITIES**

### **PROPERTY AMENITIES**

For more information, please contact:

jordan.betz@foundrycommercial.com

**JORDAN BETZ** 

(919) 830 5060

Senior Vice President

- Amenity-rich office space ensuring a competitive recruiting advantage (Lakeview deck area, lakeside jogging trails, four-story atrium lobby with collaborative seating and Wi-Fi, breakfast/lunch kiosk catered weekly)
- Attractive corporate campus setting with abundant outdoor lifestyle space (Symphony Lake and Koka Booth Amphitheatre)
- On-site fitness center with showers/lockers
- Exceptional amenity base nearby (Waverly Place, Crescent Commons, Lifetime Fitness, Macgregor Downs and Lochmere Golf Club, WakeMed Cary Hospital)
- Employee Amenity Program (MOBLZ a mobile vendor certification and reservation system) including Food Trucks, On-site Mobile Service Appointments, Special Events & more. Visit www.moblz.com/regency for more information