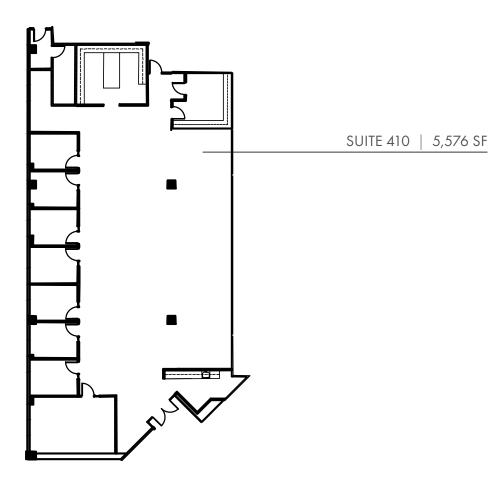

### CLASS A OFFICE SPACE FOR LEASE

| BUILDING FEATURE | S                       |                       | Lake                                                         |
|------------------|-------------------------|-----------------------|--------------------------------------------------------------|
| PROPERTY TYPE    | Class A Office          |                       | BURHAM<br>COUNTY - 98                                        |
| LOCATION         | Regency Park, Cary, NC  | DURHAM •              | 99 COUNTY / 198                                              |
| BUILDING SIZE    | 11000: 253,490 SF       |                       |                                                              |
| FLOORS           | Five (5)                | CHAPEL                |                                                              |
| LEASING RATE     | \$26.50/SF Full Service | HILL<br>Si III        |                                                              |
| PARKING          | 4.2/1,000 RSF           | Research              | RDU<br>Airport                                               |
| AVAILABLE SPACE  | 11000 BUILDING          | Triangle Park<br>(55) |                                                              |
|                  | Suite 410 5,576 SF      | 3                     |                                                              |
|                  |                         |                       | Morrisville<br>RALEIGH • • • • • • • • • • • • • • • • • • • |
|                  |                         | Jordan<br>Lake        | SITE<br>(0)<br>(0)<br>(0)<br>(0)<br>(0)<br>(0)<br>(0)<br>(0) |

### **11000 BUILDING - FOURTH FLOOR**