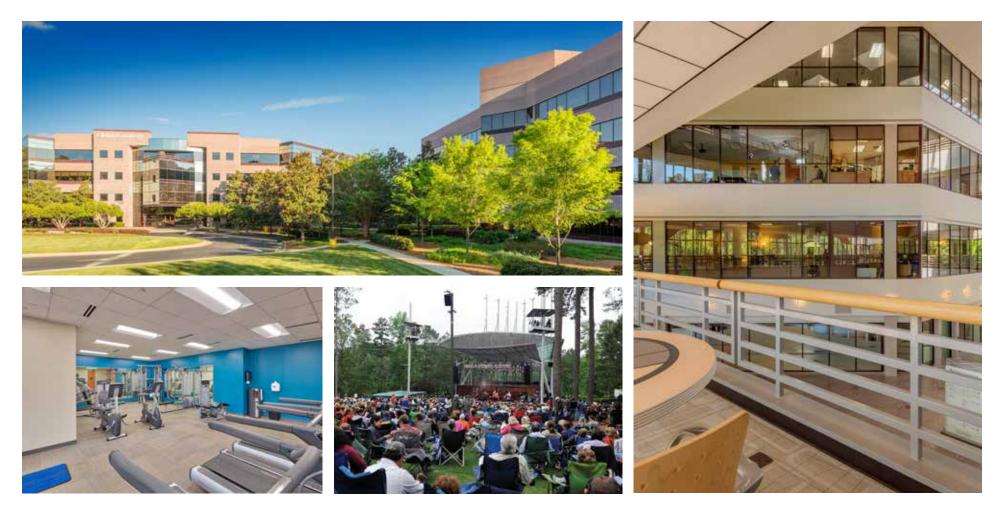

### **PROPERTY OVERVIEW**

- Distinguished Class A Office Park (2 five-story buildings) totaling 376,131 SF situated on 27 acres
- Excellent Cary location within esteemed Regency Park at Tryon Road and US-1/Hwy 64; convenient access to I-40, I-540, and Downtown Raleigh
- Picturesque office park setting adjacent to Cary's most affluent neighborhoods
- Customer-focused, committed ownership ensuring first-class service
- 11000 Regency Parkway is a BOMA 360 Performance Building and a 2018 ENERGY STAR Certified Building

### **PROPERTY AMENITIES**

For more information, please contact:

jordan.betz@foundrycommercial.com

**JORDAN BETZ** 

(919) 830 5060

Senior Vice President

- Amenity-rich office space ensuring a competitive recruiting advantage (Lakeview deck area, lakeside jogging trails, four-story atrium lobby with collaborative seating and Wi-Fi, breakfast/lunch kiosk catered weekly)
- Attractive corporate campus setting with abundant outdoor lifestyle space (Symphony Lake and Koka Booth Amphitheatre)
- On-site fitness center with showers/lockers
- Exceptional amenity base nearby (Waverly Place, Crescent Commons, Lifetime Fitness, Macgregor Downs and Lochmere Golf Club, WakeMed Cary Hospital)
- Employee Amenity Program (MOBLZ a mobile vendor certification and reservation system) including Food Trucks, On-site Mobile Service Appointments, Special Events & more. Visit www.moblz.com/regency for more information

### **PROPERTY PHOTOS**