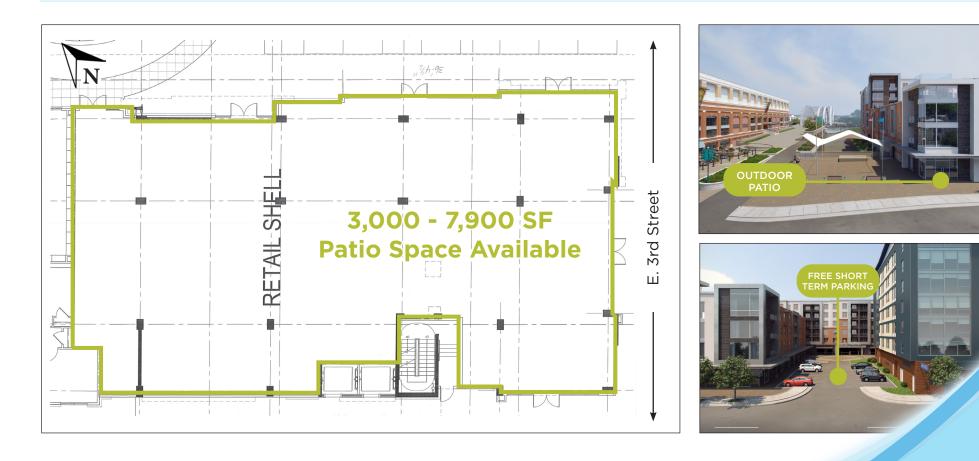

100 Aqua Way, Newport, KY

## **Property Highlights**

- Restaurant end-cap with Patio
- 3,000 7,900 sf of retail with street level access and visibility to E. 3rd St.
- 900 SF patio seating available for restaurants
- Premier mixed-use development with A-Loft Hotel and 238 apartments (fully leased)
- Free parking on side of store as well as a Pay to Park
  800 car garage
- Connected to adjacent Newport on the Levee (AMC Theater, Newport Aquarium), new hotel
- A Red Bike Stop (bike share) and the "Purple People Pedestrian Bridge" connect this development to downtown Cincinnati
- Immediate delivery

### Lease Rate: \$22.00/psf NNN



# 3,000 - 7,900 SF Patio Space Available





SITE PLAN



PURPLE PEOPLE BRIDGE





## AERIAL







# LOCATION



Aqua on the Levee is a mixed-use development with A-Loft Hotel, 238 apartments and 7,900 SF of retail, sitting above a 800 car parking garage. Aqua is adjacent to Newport on the Levee (NOTL), a dining and entertainment center located on the banks of the Ohio River in Newport, Kentucky. Quick access to downtown Clncinnati via the Purple People Bridge or the Southbank Shuttle.

NOTL is home to AMC Theaters, the Newport Aquarium and many office and restaurant users. Boasting approximately 3.5 million visitors each year, NOTL features an eclectic mix of tenants and year-round events.

#### **Restaurants & Entertainment**

• Brio Tuscan Grille

Five Guys

- Brothers Bar & Grill
- AMC Theater
- Axis Alley Bowling
- GameWorks
- Ride the D