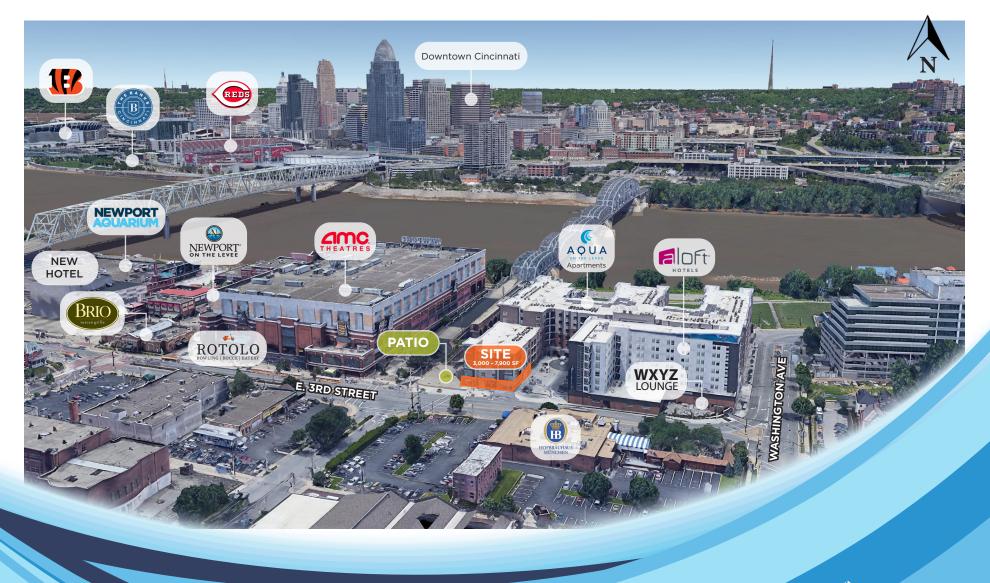

## AERIAL

# LOCATION

Aqua on the Levee is a mixed-use development with A-Loft Hotel, 238 apartments and 7,900 SF of retail, sitting above a 800 car parking garage. Aqua is adjacent to Newport on the Levee (NOTL), a dining and entertainment center located on the banks of the Ohio River in Newport, Kentucky. Quick access to downtown Clncinnati via the Purple People Bridge or the Southbank Shuttle.

NOTL is home to AMC Theaters, the Newport Aquarium and many office and restaurant users. Boasting approximately 3.5 million visitors each year, NOTL features an eclectic mix of tenants and year-round events.

#### **Restaurants & Entertainment**

• Brio Tuscan Grille

Five Guys

- Brothers Bar & Grill
- AMC Theater
- Axis Alley Bowling
- GameWorks
- Ride the Ducks
- Funny Bone Comedy
   Club
- Hofbrauhaus