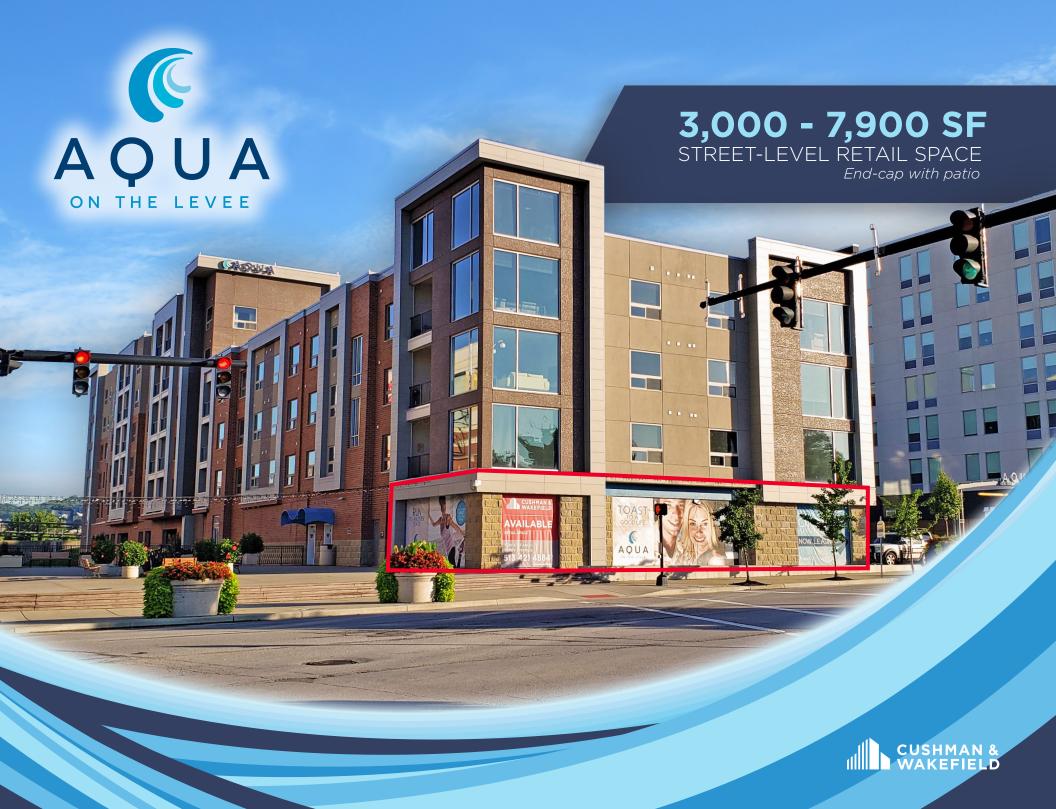

100 Aqua Way, Newport, KY

## **Property Highlights**

- Restaurant end-cap with Patio
- 3,000 7,900 sf of retail with street level access and visibility to E. 3rd St.
- 900 SF patio seating available for restaurants
- Premier mixed-use development with A-Loft Hotel and 238 apartments (fully leased)
- Free parking on side of store as well as a Pay to Park
  800 car garage
- Connected to adjacent Newport on the Levee (AMC Theater, Newport Aquarium), new hotel
- A Red Bike Stop (bike share) and the "Purple People Pedestrian Bridge" connect this development to downtown Cincinnati
- Immediate delivery

### Lease Rate: \$22.00/psf NNN