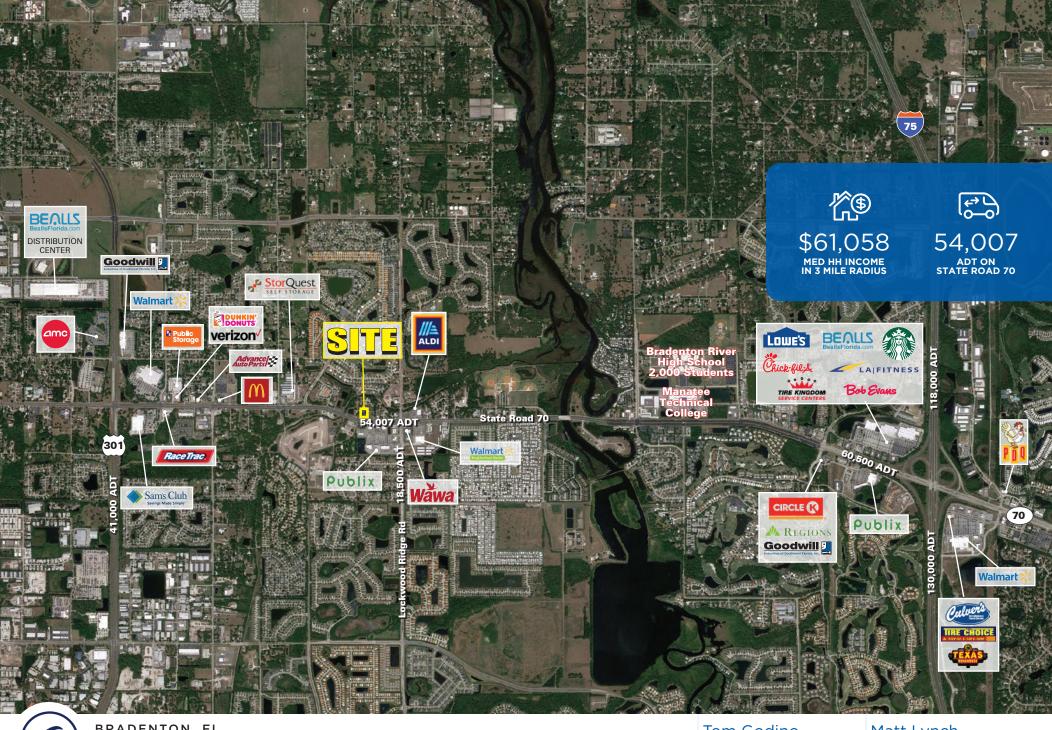

# State Road 70 & 42nd St

- 1.14 Acre parcel available
- Hard corner location with prominent signage on SR-70 (54,007 ADT)
- Shared traffic signal with Publix anchored shopping center
- Area retailers include Sam's Club, Walmart, Walmart Neighborhood Market, Aldi and Starbucks

Matt Lynch
561.424.3019
mlynch@atlanticretail.com

Tom Godino 561.424.3012 tgodino@atlanticretail.com

54,007 ADT

Wendy's 🚳

BRADENTON, FL State Road 70 & 42nd St