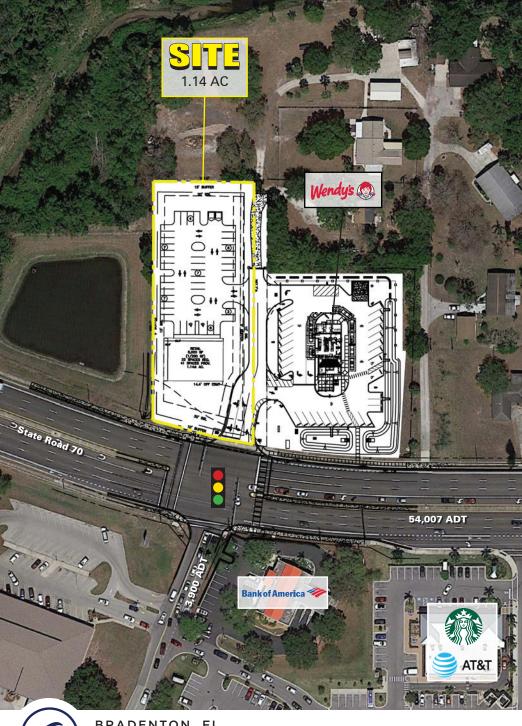

# State Road 70 & 42nd St

- 1.14 Acre parcel available
- Hard corner location with prominent signage on SR-70 (54,007 ADT)
- Shared traffic signal with Publix anchored shopping center
- Area retailers include Sam's Club, Walmart, Walmart Neighborhood Market, Aldi and Starbucks

# Matt Lynch

561.424.3019 mlynch@atlanticretail.com

State Road 70 & 42nd St