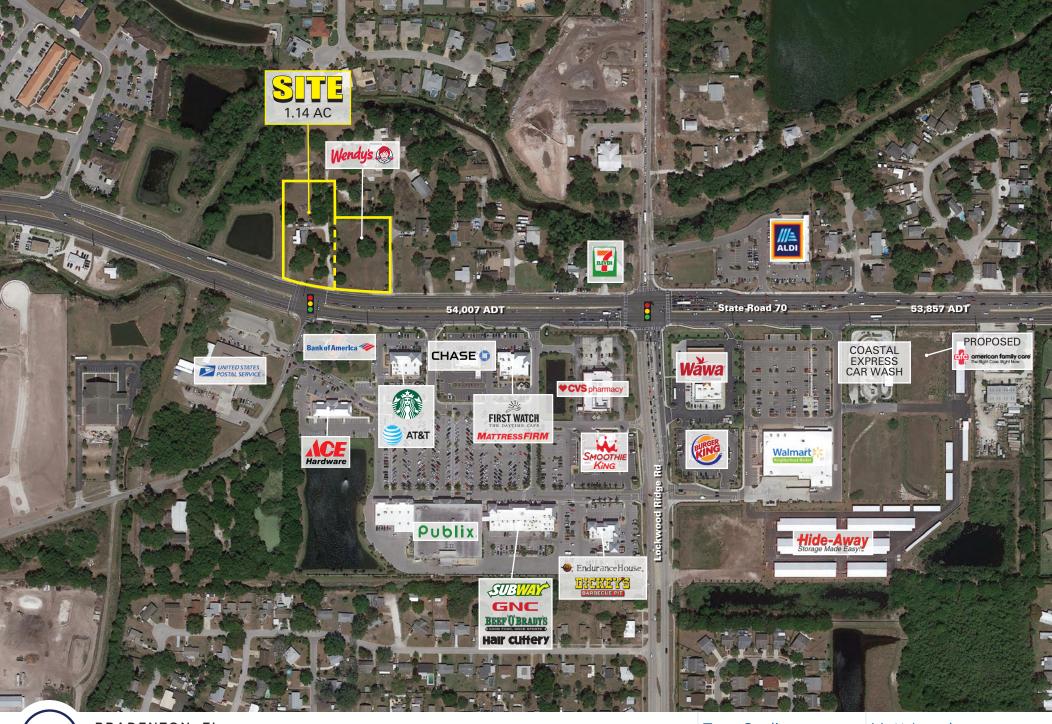

# State Road 70 & 42nd St

- 1.14 Acre parcel available
- Hard corner location with prominent signage on SR-70 (54,007 ADT)
- Shared traffic signal with Publix anchored shopping center
- Area retailers include Sam's Club, Walmart, Walmart Neighborhood Market, Aldi and Starbucks

# Matt Lynch

561.424.3019 mlynch@atlanticretail.com

State Road 70 & 42nd St