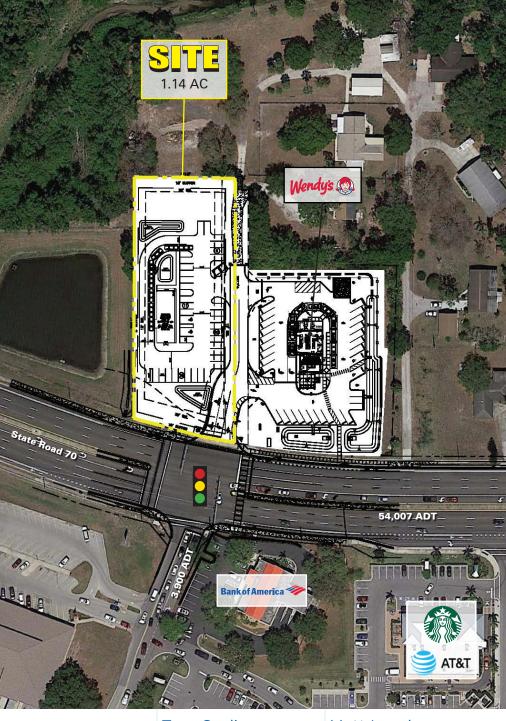

# State Road 70 & 42nd St

- 1.14 Acre parcel available
- Hard corner location with prominent signage on SR-70 (54,007 ADT)
- Shared traffic signal with Publix anchored shopping center
- Area retailers include Sam's Club, Walmart, Walmart Neighborhood Market, Aldi and Starbucks

# Matt Lynch

561.424.3019 mlynch@atlanticretail.com