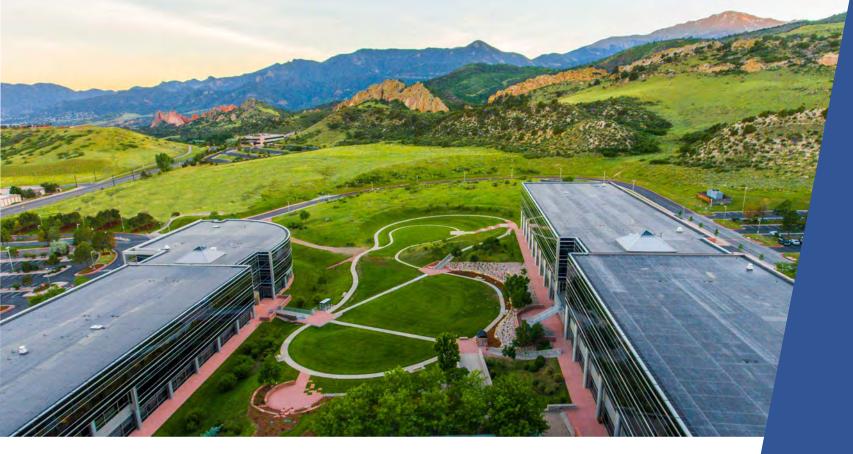

# UP TO 469,100 SF FOR LEASE

**BUILDING SIZE** 681,483 RSF

**AVAILABLE** 5,855-469,100 RSF\*

MAX CONTIGUOUS 240,366 RSF

LEASE RATE \$18.00/SF NNN

**OPEX** \$7.01/SF (2021 EST.)

**PARKING** 4.2/1.000 RSF

**RENOVATED** 2017-2019