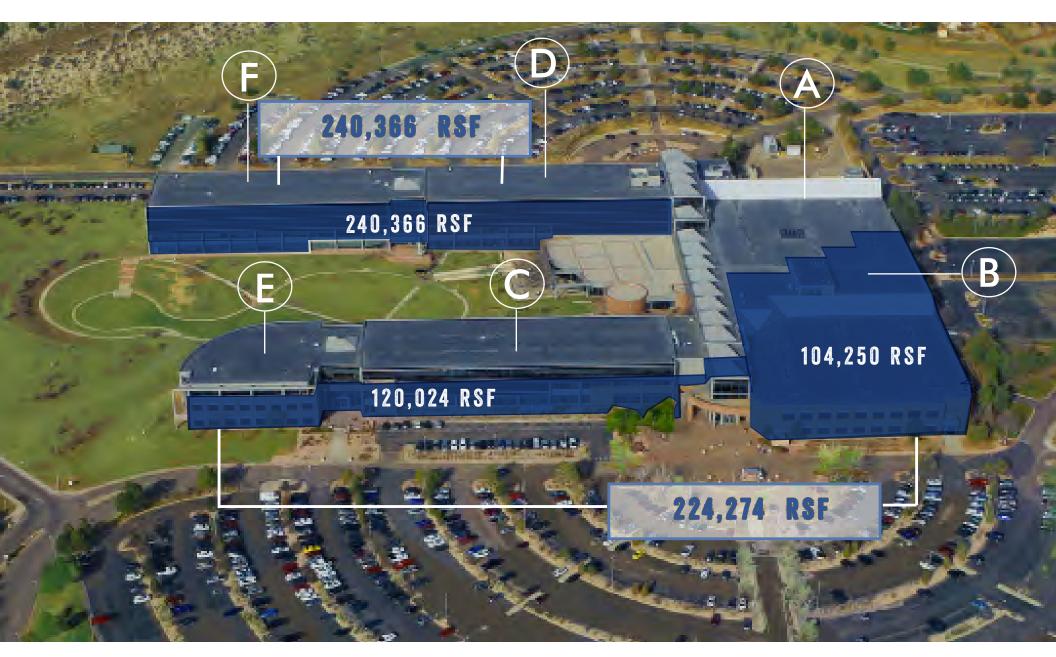

# CONTIGUOUS SPACE AVAILABILITY

© 2021 Millennium Commercial Real Estate, LLC ("MCRE"). All rights reserved. The information and content contained herein has been obtained from third-party sources that are believed to be reliable and accurate, but MCRE cannot verify the accuracy or completeness of said information and cannot be held liable for inaccuracies from the third-party resources. Any reliance on this information by you is solely at your own risk and you should conduct a careful, independent investigation of the property and verify the accuracy of all information. The MCRE name and logo are service marks of MCRE. All other marks displayed on this document are the property of their respective owners, and the use of such logos does not imply any affiliation with or endorsement of MCRE. Photos herein are the property of their respective owners. Use of these images without the express written consent of the owner is prohibited.

# UP TO 469,100 SF FOR LEASE

**BUILDING SIZE** 681,483 RSF

**AVAILABLE** 5,855-469,100 RSF\*

MAX CONTIGUOUS 240,366 RSF

LEASE RATE \$18.00/SF NNN

**OPEX** \$7.01/SF (2021 EST.)

**PARKING** 4.2/1.000 RSF

**RENOVATED** 2017-2019

\*75,800 SF is subject to modication of an existing lease

© 2021 Millennium Commercial Real Estate, LLC ("MCRE"). All rights reserved. The information and content contained herein has been obtained from third-party sources that are believed to be reliable and accurate, but MCRE cannot verify the accuracy or completeness of said information and cannot be held liable for inaccuracies from the third-party resources. Any reliance on this information by you is solely at your own risk and you should conduct a careful, independent investigation of the property and verify the accuracy of all information. The MCRE name and logo are service marks of MCRE. All other marks displayed on this document are the property of their respective owners, and the use of such logos does not imply any affiliation with or endorsement of MCRE. Photos herein are the property of their respective owners. Use of these images without the express written consent of the owner is prohibited.