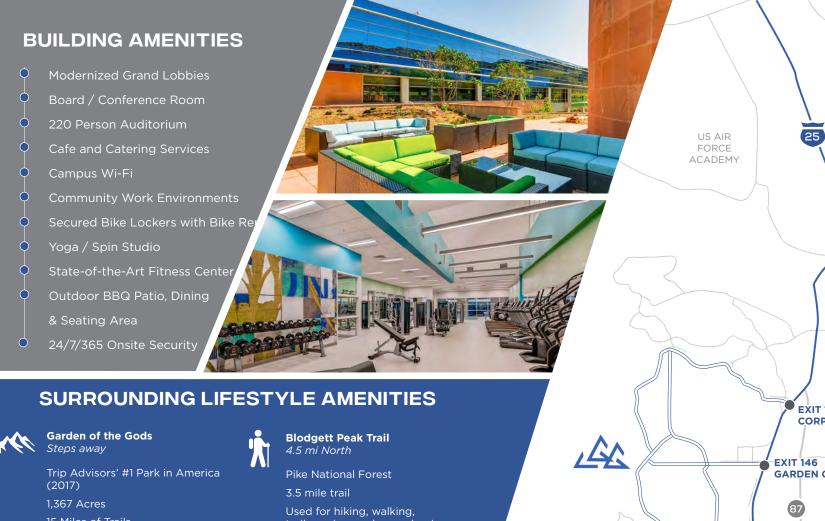

15 Miles of Trails

144 Rock Climbing Routes

### **Ute Valley Park Open Space** 1.5 mi North

(All Trails & Mountain Bike Project)

338 Acres

8.5 Miles of Trails

### **Retail & Restaurants** 3 mi radius

Over 100 Restaurants

Primary Retail & Grocerv

Over 30 Hotels

trail running, and snowshoeing

## **Kissing Camels Golf Course**

1.5 mi South

27 Holes

Luxury Resort

**Gated Community** 

# **Craft Breweries**

within 4 miles

**Trinity Brewing Company** Red Leg Brewing Company Storybook Brewing 311 Others w/in 7 miles!

**DENVER METRO** 

46 MINS

**FUTURE TALENT EDUCATED BY:** 

AIR FORCE ACADEMY