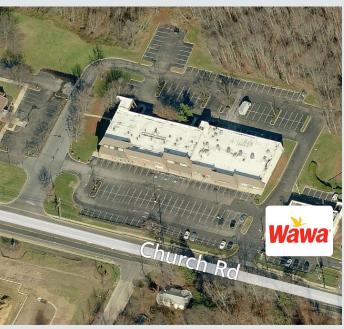

#### **Property Description**

Located along Church Road between Fellowship Road and Kings Highway, Princeton Place is a strip shopping center with a mix of retail, service and food establishments on the ground level. The plaza benefits from great visibility, easy ingress/egress, ample parking and excellent demographics. Plaza features a Wawa, Mt. Laurel Wine & Spirits, Soprano's Pizza and more!