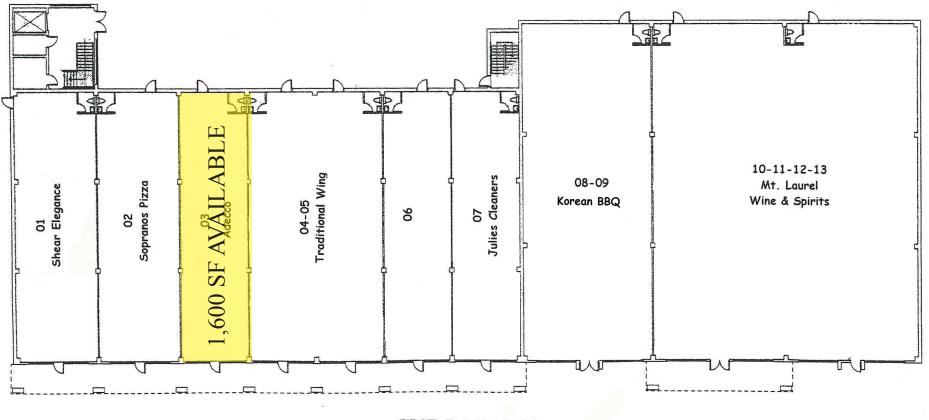

#### **Current Availabilities**

Suite 3

1,600± SF

| Demographics           | 1mi      | 3mi      | 5mi      |
|------------------------|----------|----------|----------|
| Population:            | 10,029   | 83,529   | 216,986  |
| Households:            | 3,793    | 33,648   | 85,441   |
| Avg. Household Income: | \$75,539 | \$85,007 | \$94,056 |

21 Roland Avenue Mount Laurel, NJ 08054 +1 856 234 9600 naimertz.com

Floor Plan **Princeton Place** Mount Laurel, NJ

FIRST FLOOR PLAN

PRINCETON PLACE SHOPPING CENTER MOUNT LAUREL, NEW JERSEY

NO WARRANTY OR REPRESENTATION, EXPRESS OR IMPLIED, IS MADE AS TO THE ACCURACY OF THE INFORMATION CONTAINED HEREIN, AND THE SAME IS SUBMITTED SUBJECT TO ERRORS, OMISSIONS, CHANGE OF PRICE, RENTAL OR OTHER CONDITIONS, PRIOR SALE, LEASE OR FINANCING, OR WITHDRAWAL WITHOUT NOTICE, AND OF ANY SPECIAL LISTING CONDITIONS IMPOSED BY OUR PRINCIPALS NO WARRANTIES OR REPRESENTATIONS ARE MADE AS TO THE CONDITION OF THE PROPERTY OR ANY HAZARDS CONTAINED THEREIN ARE ANY TO BE IMPLIED. 21 Roland Avenue Mount Laurel, NJ 08054 +1 856 234 9600 naimertz.com