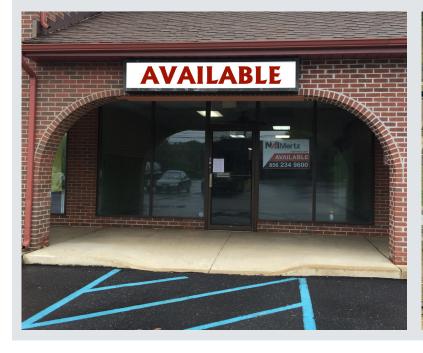

#### **Current Availabilities**

Suite 3

1,600± SF

| Demographics           | 1mi      | 3mi      | 5mi      |
|------------------------|----------|----------|----------|
| Population:            | 10,029   | 83,529   | 216,986  |
| Households:            | 3,793    | 33,648   | 85,441   |
| Avg. Household Income: | \$75,539 | \$85,007 | \$94,056 |