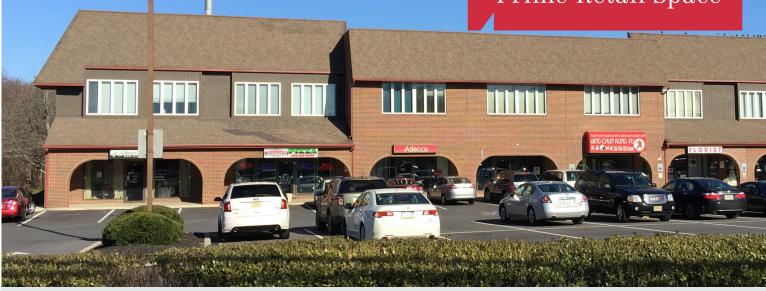

#### **Property Description**

Located along Church Road between Fellowship Road and Kings Highway, Princeton Place is a strip shopping center with a mix of retail, service and food establishments on the ground level. The plaza benefits from great visibility, easy ingress/egress, ample parking and excellent demographics. Plaza features a Wawa, Mt. Laurel Wine & Spirits, Soprano's Pizza and more!

- Traffic Count (2018) 19,871 vehicles per day
- NJ Transit bus stop #457 at location
- Located just down the road from Lifetime Fitness