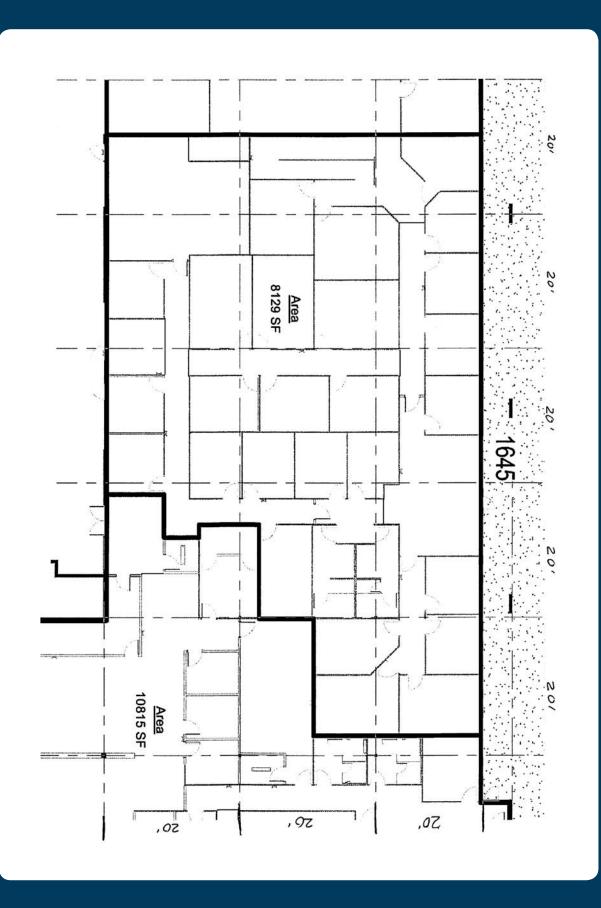

in Manufacturing.

Project Size: 67,473 SF **Suite**: 1645 Suite SF: 8,129 SF Zoning: PIP-2 **Rent:** \$8.00 NNN's: Non profit \$2.68/ For profit \$3.21 Tax Schedule No: 64242-04-017 Co-Tenants: Silver Key Senior Services, Nationwide Homes, Inc., Christ Temple Community Church, Quality Concepts

## **OFFICE SPACE** 1645 S. MURRAY BOULEVARD, COLORADO SPRINGS, CO 80916

1605–1655 SOUTH MURRAY Colorado Springs, Colorado

40'0" 1" = 2011 <u>SITE</u> scale: August

Jeremy Shirley jeremys@olivereg.com

Michael J. Scruggs II mscruggs@olivereg.com