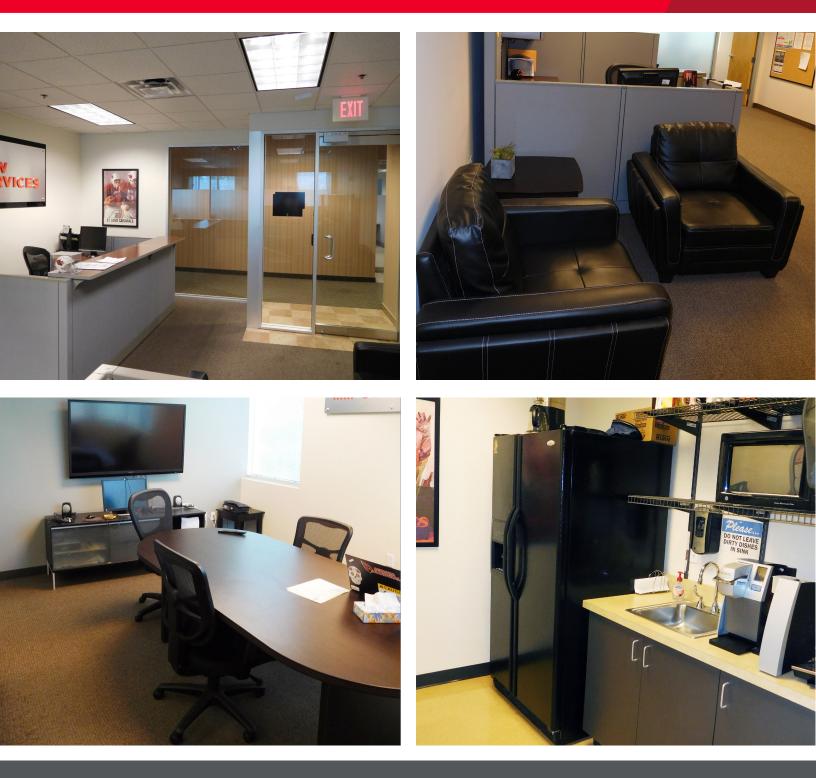

#### SUBLEASE - SUITE 240

#### 2,114 SF Office Sublease Plug and Play with Furniture Available

#### **Property Highlights**

- Suite 240: ±2,114 SF
- Lease Rate: \$20.00/SF FSG
- Lease Expires: May 14, 2020
- Parking: 5.0/1,000
- Cox Internet
- Safeguard Alarm

For further information, contact:

Greg McMillan Director +1 602 229 5922 greg.mcmillan@cushwake.com 2555 East Camelback Road Suite 400 Phoenix, Arizona 85016 main +1 602 954 9000 fax +1 602 253 0528 cushmanwakefield.com