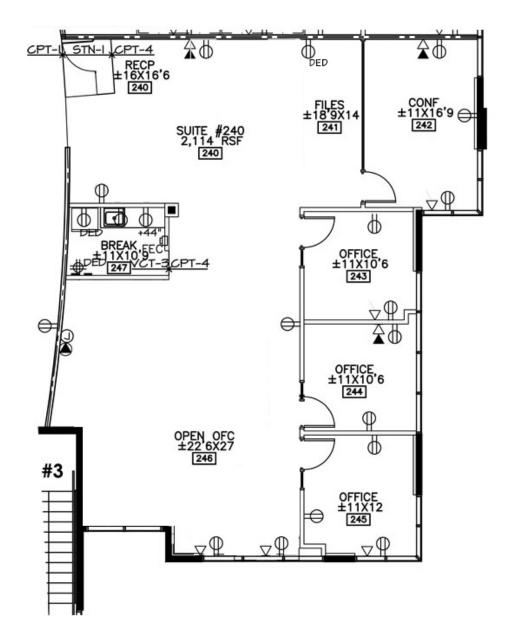

#### SUBLEASE - SUITE 240

#### 2,114 SF Office Sublease Plug and Play with Furniture Available

#### **Property Highlights**

- Suite 240: ±2,114 SF
- Lease Rate: \$20.00/SF FSG
- Lease Expires: May 14, 2020
- Parking: 5.0/1,000
- Cox Internet
- Safeguard Alarm

For further information, contact:

Greg McMillan Director +1 602 229 5922 greg.mcmillan@cushwake.com 2555 East Camelback Road Suite 400 Phoenix, Arizona 85016 main +1 602 954 9000 fax +1 602 253 0528 cushmanwakefield.com