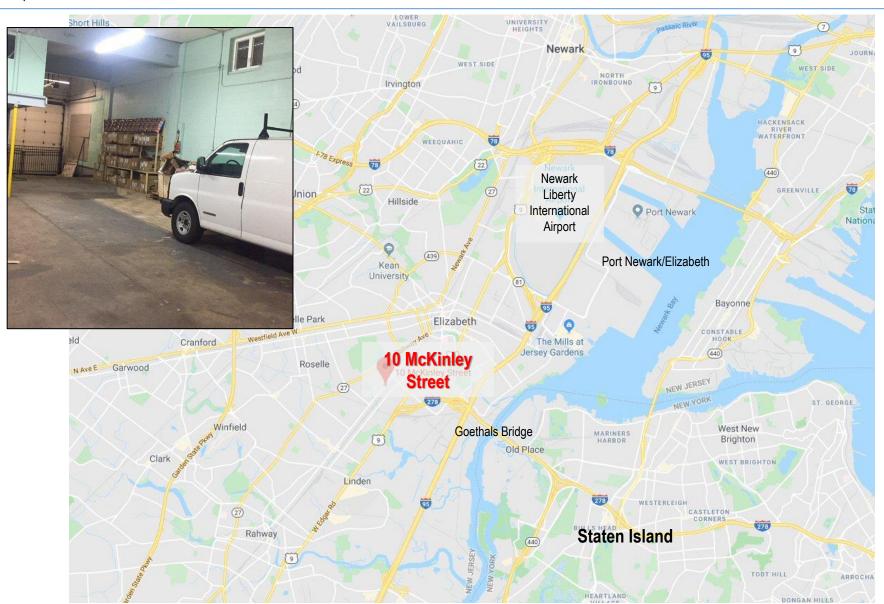

#### Location

- Close to Routes 1 & 9, 278 (Goethals Bridge to Staten Island, NY) & NJ Turnpike, Exit 13
- 4.9 Miles to Newark Liberty International Airport
- 9 Miles to Port Newark/Elizabeth
- Located at Intersection of East Elizabeth Avenue & McKinley Street