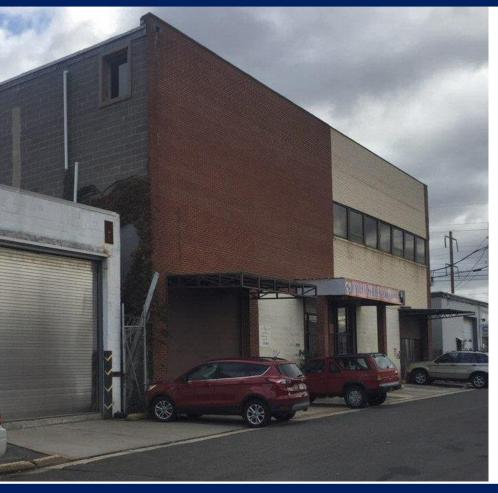

# 13,000 SF Industrial Warehouse For Sale 10 McKinley Street, Linden, NJ

### **Property Highlights**

- Free Standing Warehouse
- 1 Tailboard & 1 Drive-In
- 18' Ceilings
- Heavy Power
- Available Immediately

## 13,000 SF Industrial Warehouse