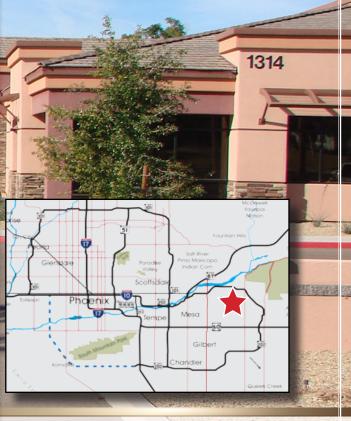

# PROFESSIONAL OFFICE SUITE FOR LEASE

1314 N Recker Rd Mesa, AZ

### **PROPERTY FEATURES**

- Suite 105: ±1,436 SF
- New ownership
- High end office suites ready for occupancy
- Building signage available
- Beautiful open courtyard
- Covered parking available

- Built out spec office
- Excellent location
- Frontage on Recker Road