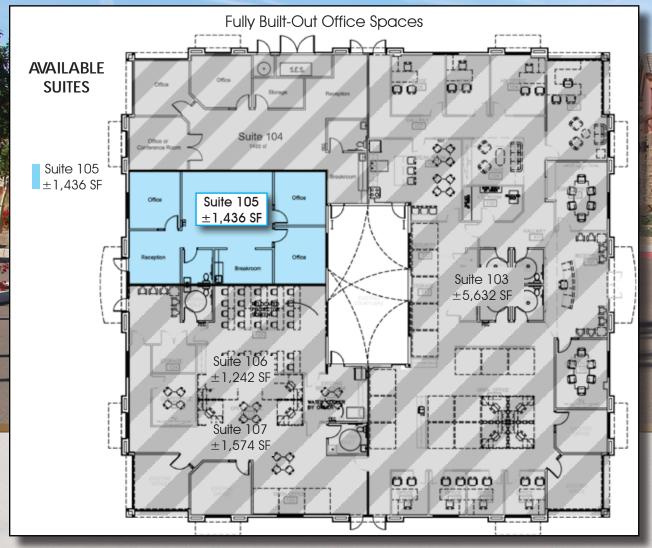

### **PROPERTY FEATURES**

- Suite 105: ±1,436 SF
- New ownership
- High end office suites ready for occupancy
- Building signage available
- Beautiful open courtyard
- Covered parking available

- Built out spec office
- Excellent location
- Frontage on Recker Road