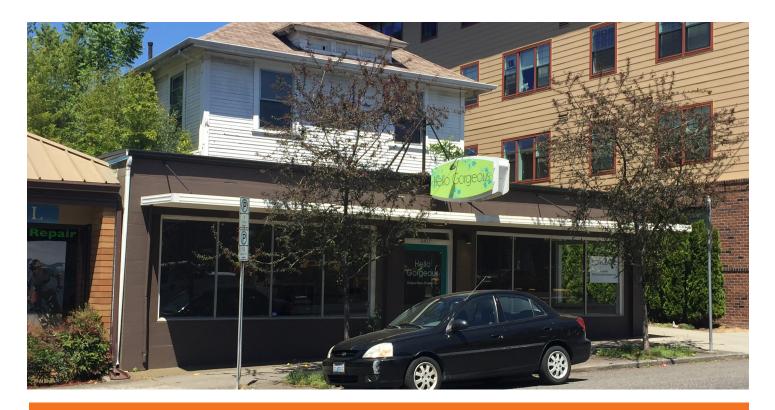

# Close-in Street Retail

kiddermathews.com

Approximately 1,025 RSF

- 800 SF street level
- 225 SF lower level finished showroom

Expansive windowline

Existing exterior mounted sign panel

Ductless heat pump system

Landlord to install new ADA bathroom

Asking \$2,500/mo MG

1-3 year initial term preferred