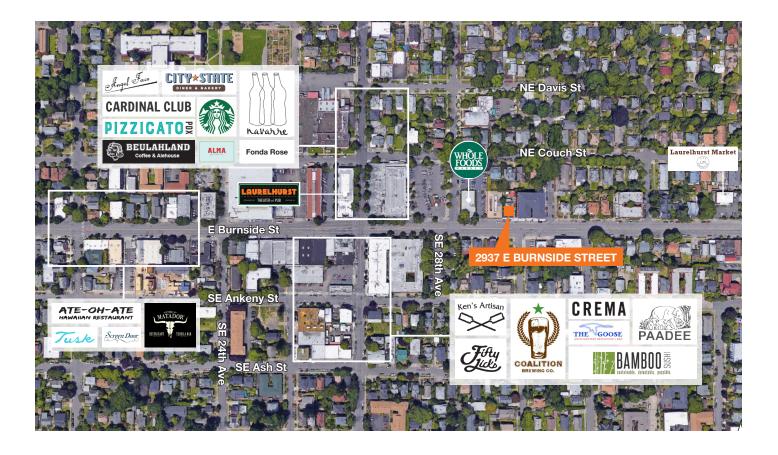

# Close-in Street Retail



kiddermathews.com

Approximately 1,025 RSF

- 800 SF street level
- 225 SF lower level finished showroom

Expansive windowline

Existing exterior mounted sign panel

Ductless heat pump system

Landlord to install new ADA bathroom

Asking \$2,500/mo MG

1-3 year initial term preferred

#### Contact

Mark Piscitelli 503.721.2734

markp@kiddermathews.com

### 2937 E Burnside Street

For Lease



### Contact

Mark Piscitelli 503.721.2734 markp@kiddermathews.com

kiddermathews.com

| DEMOGRAPHICS |                   |                                |
|--------------|-------------------|--------------------------------|
|              | Population        | Avg HH<br>Income               |
| 1 mile       | 31,826            | \$85,083                       |
| 3 miles      | 239,091           | \$85,507                       |
| 5 miles      | 464,285           | \$84,650                       |
| 3 miles      | 31,826<br>239,091 | Income<br>\$85,083<br>\$85,507 |



## 2937 E Burnside Street

For Lease







#### Contact

Mark Piscitelli 503.721.2734 markp@kiddermathews.com

kiddermathews.com