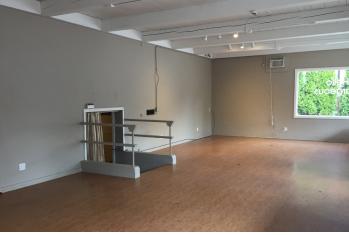

# Close-in Street Retail

kiddermathews.com

Approximately 1,025 RSF

- 800 SF street level
- 225 SF lower level finished showroom

Expansive windowline

Existing exterior mounted sign panel

Ductless heat pump system

Landlord to install new ADA bathroom

Asking \$2,500/mo MG

1-3 year initial term preferred