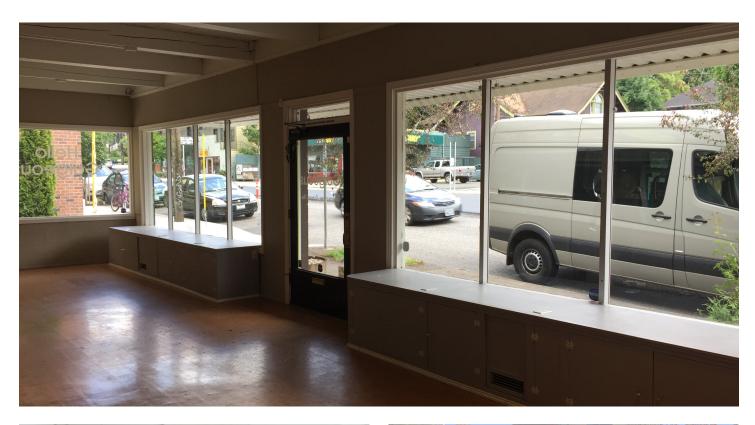

# Close-in Street Retail

kiddermathews.com

Approximately 1,025 RSF

- 800 SF street level
- 225 SF lower level finished showroom

Expansive windowline

Existing exterior mounted sign panel

Ductless heat pump system