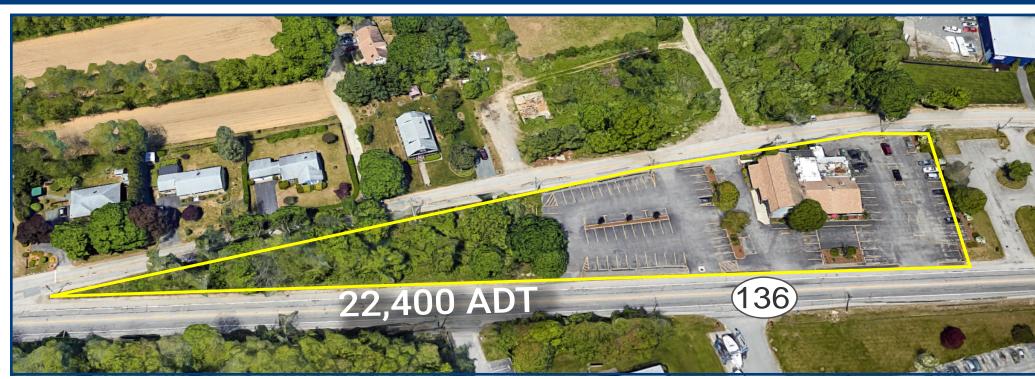

Basement: Storage, Refrigeration

22,400 ADT **Traffic Count:** 

Rural Business (RB) **Zoning:** 

### Highlights:

- Built-out Full Service Restaurant space with long operating history
- Positioned in the heart of the Route 136 corridor with the highest traffic counts
- 1.31 AC parcel with 96 parking spaces
- Main Floor: 5,525 SF +/- configured with 185 seats, plus a full basement
- Second Floor: 1,820 SF +/- of Offices and Banquet Room
- Town Water, Sewer, & Gas