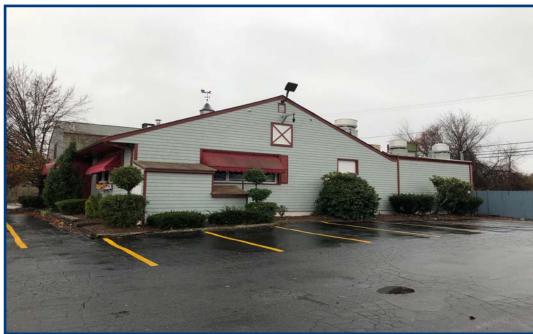

## FORMER COUNTRY INN RESTAURANT **FOR LEASE**

382 Market Street • Warren, RI 02885

### Highlights:

- Built-out Full Service Restaurant space with long operating history
- Positioned in the heart of the Route 136 corridor with the highest traffic counts
- 1.31 AC parcel with 96 parking spaces
- Main Floor: 5,525 SF +/- configured with 185 seats, plus a full basement
- Second Floor: 1,820 SF +/- of Offices and Banquet Room
- Town Water, Sewer, & Gas