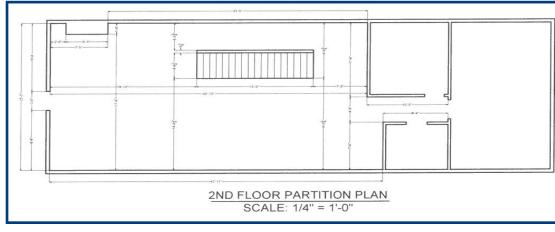

### Property Profile:

Second Floor:

7,345 SF **Total GLA: Total Land:** 57,064 SF Parking: 96 Spaces

**Utilities:** Town Water, Sewer, Gas 5,525 SF +/- configured with

**Ground Floor:** 185 seats

> 1,820 SF +/- of Offices and Banquet Room

### Highlights:

- Built-out Full Service Restaurant space with long operating history
- Positioned in the heart of the Route 136 corridor with the highest traffic counts
- 1.31 AC parcel with 96 parking spaces
- Main Floor: 5,525 SF +/- configured with 185 seats, plus a full basement
- Second Floor: 1,820 SF +/- of Offices and Banquet Room
- Town Water, Sewer, & Gas