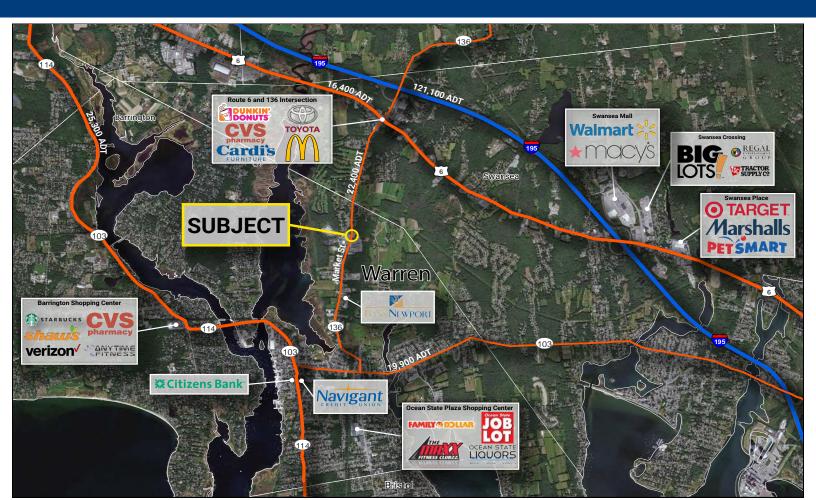

## FORMER COUNTRY INN RESTAURANT **FOR LEASE**

382 Market Street • Warren, RI 02885

Basement: Storage, Refrigeration

22,400 ADT **Traffic Count:** 

Rural Business (RB) **Zoning:** 

#### Trade Area: 3 Mile 5 Mile 7 Mile **Total Population** 29,802 74,941 191,484 **Total Households** 11,686 29,479 77,950 \$86,814 Med. HH Income \$79,618 \$61,157 8,674 22,397 48,724 **Owner Occ. Housing Renter Occ. Housing** 3.012 7.082 29,227 **Total Businesses** 1.382 2.841 6.757 **Total Employees** 11,972 27,297 74,867

### Highlights:

- Built-out Full Service Restaurant space with long operating history
- Positioned in the heart of the Route 136 corridor with the highest traffic counts
- 1.31 AC parcel with 96 parking spaces
- Main Floor: 5,525 SF +/- configured with 185 seats, plus a full basement
- Second Floor: 1,820 SF +/- of Offices and Banquet Room
- Town Water, Sewer, & Gas