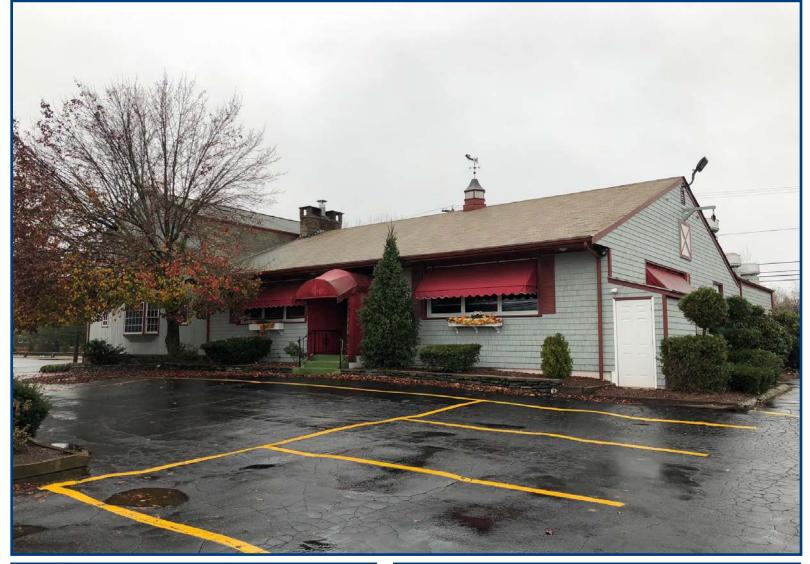

## FORMER COUNTRY INN RESTAURANT **FOR LEASE**

382 Market Street • Warren, RI 02885

### Highlights:

- Built-out Full Service Restaurant space with long operating history
- Positioned in the heart of the Route 136 corridor with the highest traffic counts
- 1.31 AC parcel with 96 parking spaces
- Main Floor: 5,525 SF +/- configured with 185 seats, plus a full basement
- Second Floor: 1,820 SF +/- of Offices and Banquet Room
- Town Water, Sewer, & Gas