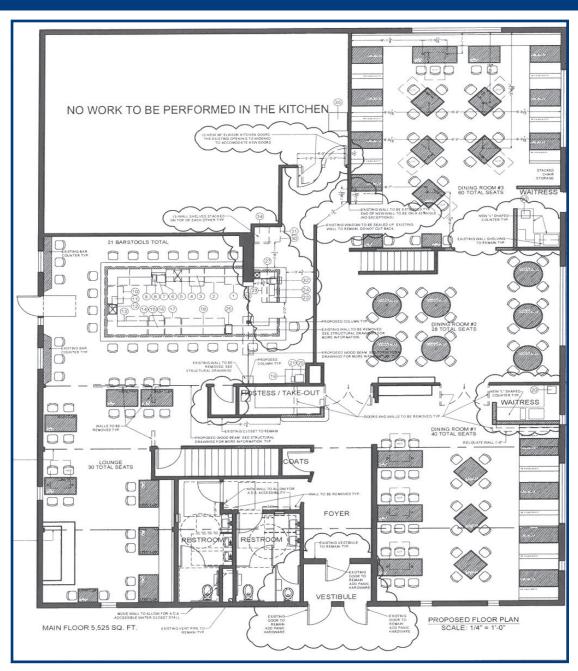

### Property Profile:

Second Floor:

7,345 SF **Total GLA: Total Land:** 57,064 SF Parking: 96 Spaces

**Utilities:** Town Water, Sewer, Gas 5,525 SF +/- configured with

**Ground Floor:** 185 seats

> 1,820 SF +/- of Offices and Banquet Room

### Highlights:

- Built-out Full Service Restaurant space with long operating history
- Positioned in the heart of the Route 136 corridor with the highest traffic counts
- 1.31 AC parcel with 96 parking spaces
- Main Floor: 5,525 SF +/- configured with 185 seats, plus a full basement
- Second Floor: 1,820 SF +/- of Offices and Banquet Room
- Town Water, Sewer, & Gas