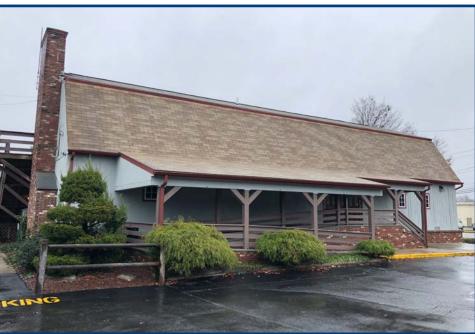

## FORMER COUNTRY INN RESTAURANT **FOR LEASE**

382 Market Street • Warren, RI 02885

### Highlights:

- Built-out Full Service Restaurant space with long operating history
- Positioned in the heart of the Route 136 corridor with the highest traffic counts
- 1.31 AC parcel with 96 parking spaces
- Main Floor: 5,525 SF +/- configured with 185 seats, plus a full basement
- Second Floor: 1,820 SF +/- of Offices and Banquet Room
- Town Water, Sewer, & Gas