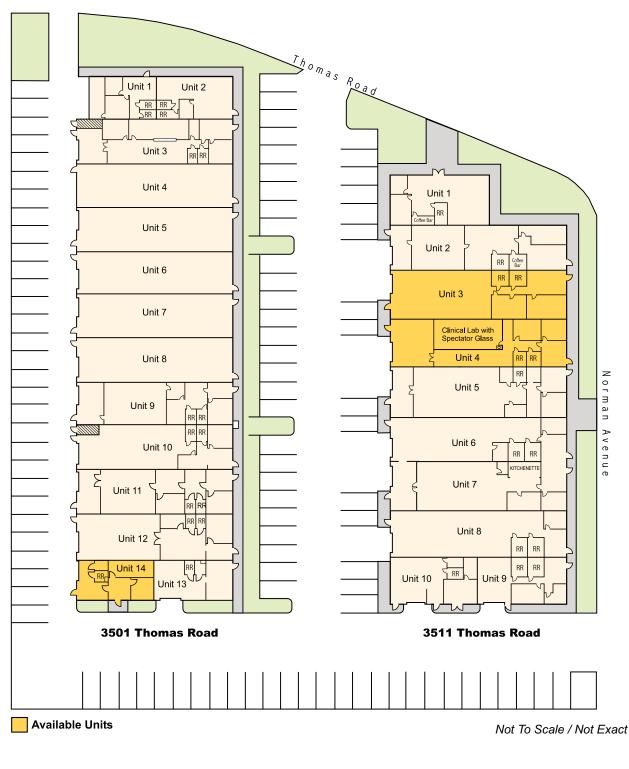

### 3511 Thomas Road, Unit 14 - ±840 SF

- 50% Office
- One (1) Grade Level Door ٠
- \$1.85/SF. Gross ٠
- Available for Immediate Occupancy

#### 3511 Thomas Road, Unit 3 - ±2,139 SF

- Two (2) Private Offices, Reception ٠
- Two (2) Restrooms
- Balance, Warehouse
- 100% HVAC
- 225 Amp 120/208 Volt 3 Phase Electrical Service (Tenant to Verify)
- Excellent Electrical Distribution
- One (1) Grade Level Door
- \$1.85/SF, Gross
- Availability for Immediate Occupancy

#### 3511 Thomas Road, Unit 4 - ±2,139 SF

- Reception, One (1) Private Office & Open Area
- Two (2) Restrooms
- 100% HVAC
- Enclosed Lab Area w/Sink & Spectator Windows
- One (1) Grade Level Door
- \$1.85/SF. Gross
- Available for Immediate Occupancy

#### 3511 Thomas Road, Unit 3 & 4 - ±4,278 SF

Contiguous & Can Be Combined for a total ±4,278SF