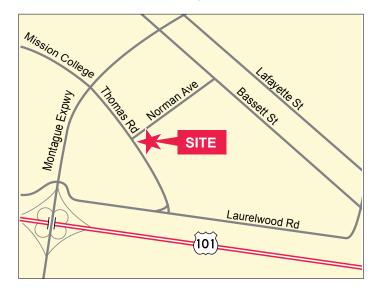

# **R&D/Industrial Space for Lease** 3501 & 3511 Thomas Road

Santa Clara, CA

## ±2,139 & ±4,278 Square Feet Available

As exclusive agent, I am pleased to offer the following space:

- 2.78/1,000 Parking
- ±39,150 SF Complex
- ±\$0.10/SF CAM Charge

**Knight Frank** 

Newmark Knight