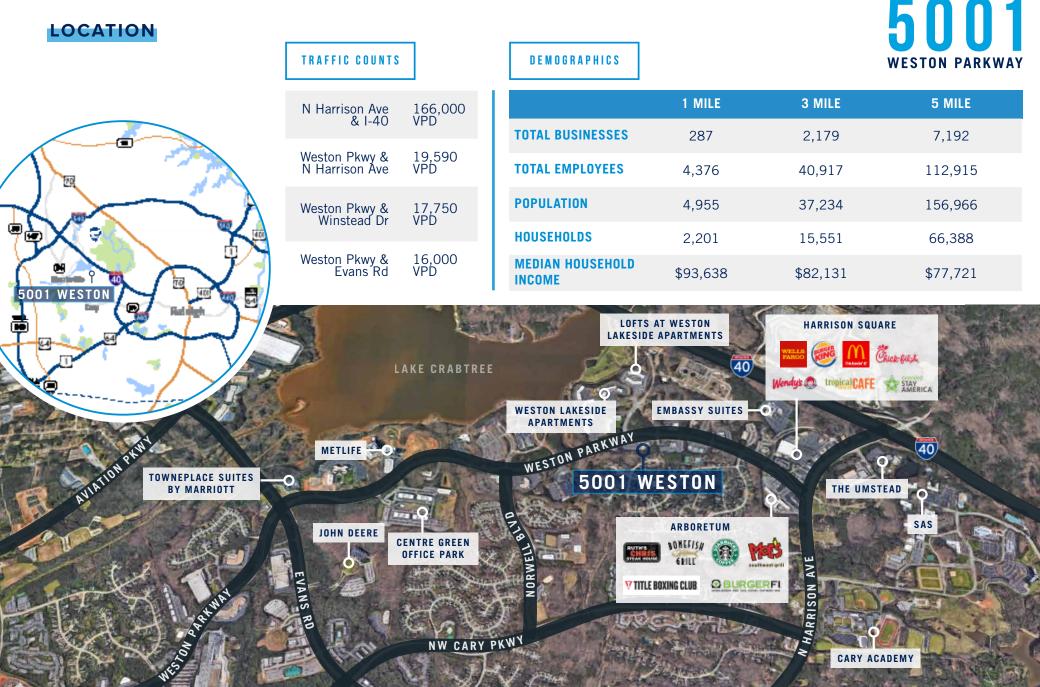

#### 5001 WESTON PARKWAY | CARY, NC 27513

OFFICE FOR LEASE

5001 Weston Parkway, located in highly desirable Weston Business Park, well-positioned with easy access to Research Triangle Park, RDU International Airport, and Raleigh via I-40, Hwy. 54.

#### **NEW OWNERSHIP. FRESH NEW LOOK.** *Planned common area upgrades throughout*

- » 24,445 SF office building in desirable Weston Business Park
- » **Building upgrades will include** modernized flooring, paint, lighting, seating, and restrooms in all common areas
- » Private campus setting with covered and surface parking
- Proximity to numerous dining and service options including Harrison Square shopping center, Arboretum Retail and Restaurant Center, and The Umstead Hotel and Spa
- » Easy access to the Weston trail which connects to the Cary Greenway System