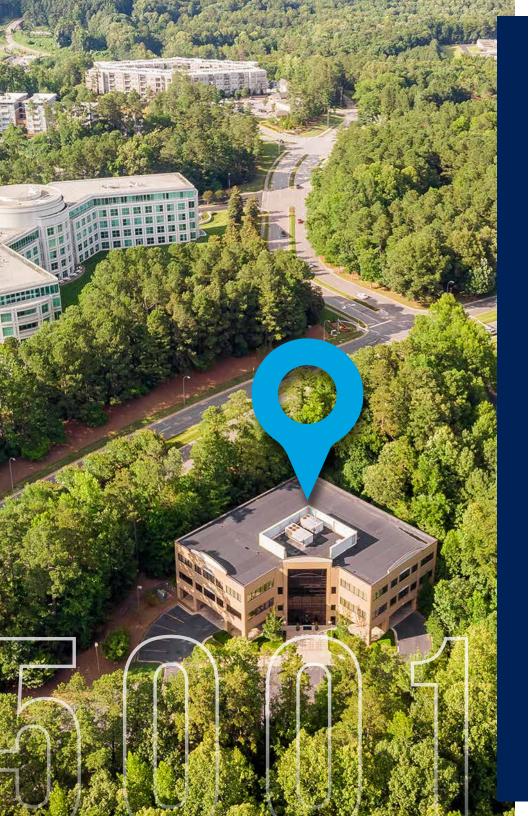

#### 5001 WESTON PARKWAY | CARY, NC 27513

OFFICE FOR LEASE

5001 Weston Parkway, located in highly desirable Weston Business Park, well-positioned with easy access to Research Triangle Park, RDU International Airport, and Raleigh via I-40, Hwy. 54.

#### **NEW OWNERSHIP. FRESH NEW LOOK.** *Planned common area upgrades throughout*

- » 24,445 SF office building in desirable Weston Business Park
- » **Building upgrades will include** modernized flooring, paint, lighting, seating, and restrooms in all common areas
- » Private campus setting with covered and surface parking
- Proximity to numerous dining and service options including Harrison Square shopping center, Arboretum Retail and Restaurant Center, and The Umstead Hotel and Spa
- » Easy access to the Weston trail which connects to the Cary Greenway System