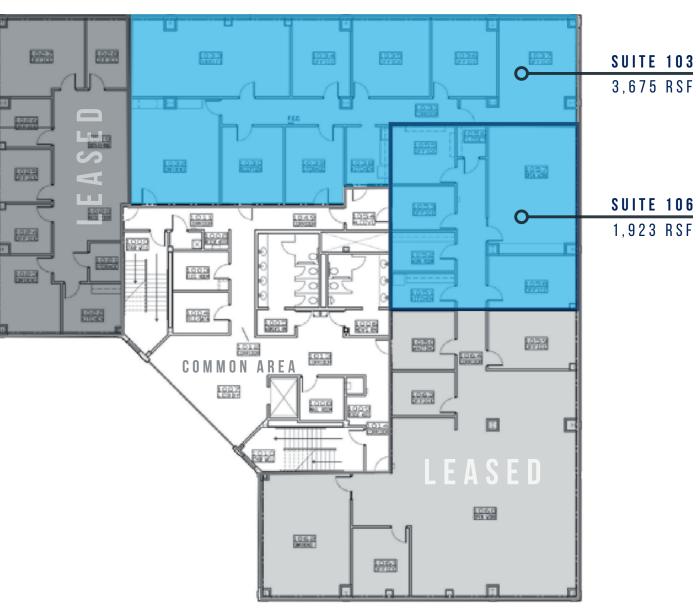

#### AVAILABILITIES

- » Suite 103: 3,675 RSF
- » Suite 106: 1,923 RSF

**RENTAL RATE: \$24.95 PSF, FULL SERVICE** 

MONUMENT AND BUILDING SIGNAGE AVAILABLE

FIRST FLOOR - FLOOR PLAN