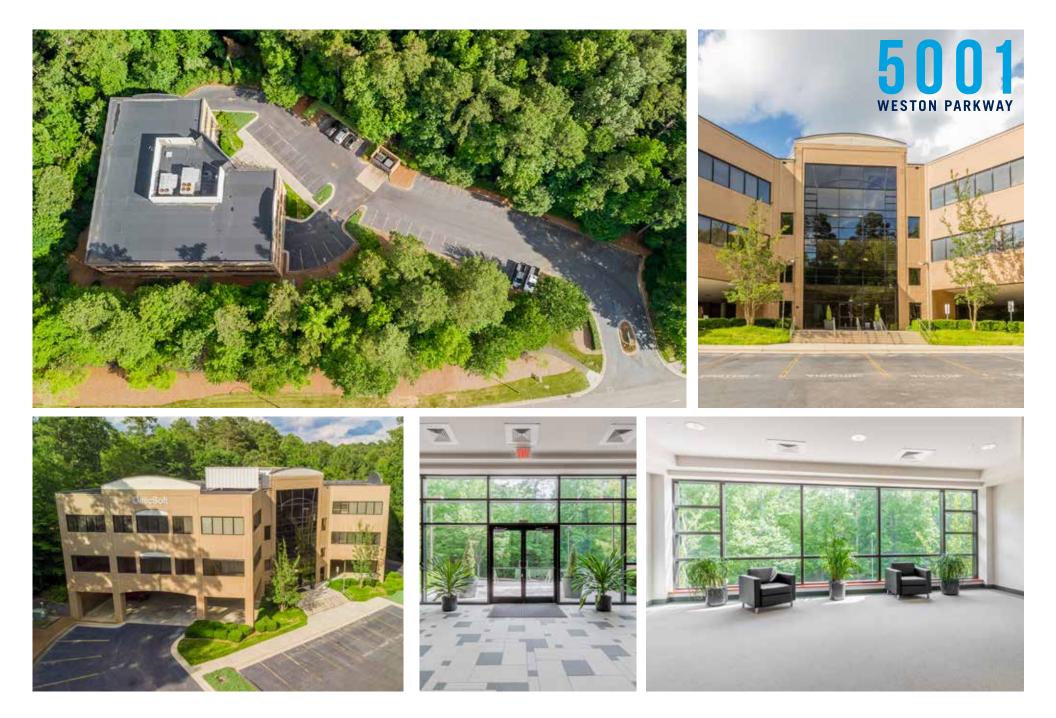

#### 5001 WESTON PARKWAY | CARY, NC 27513

OFFICE FOR LEASE

5001 Weston Parkway, located in highly desirable Weston Business Park, well-positioned with easy access to Research Triangle Park, RDU International Airport, and Raleigh via I-40, Hwy. 54.

#### **NEW OWNERSHIP. FRESH NEW LOOK.** *Planned common area upgrades throughout*

- » 24,445 SF office building in desirable Weston Business Park
- » **Building upgrades will include** modernized flooring, paint, lighting, seating, and restrooms in all common areas
- » Private campus setting with covered and surface parking
- Proximity to numerous dining and service options including Harrison Square shopping center, Arboretum Retail and Restaurant Center, and The Umstead Hotel and Spa
- » Easy access to the Weston trail which connects to the Cary Greenway System