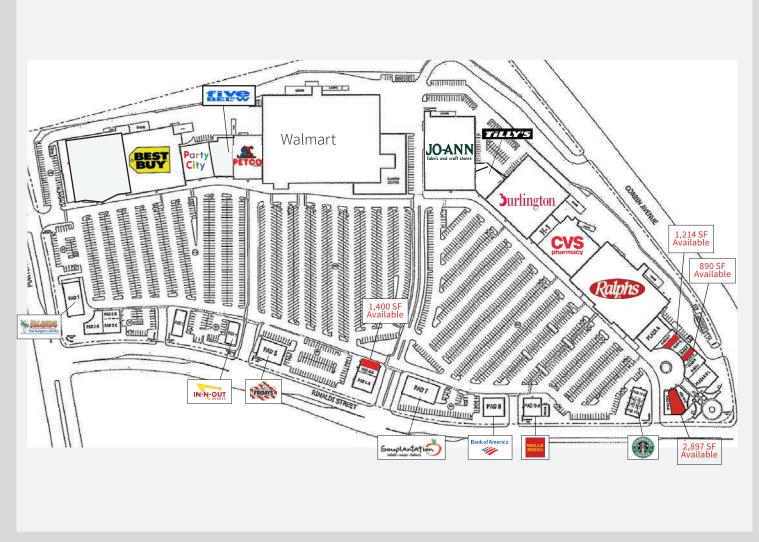

## **List of Tenants**

| List of Teriaires |                            |       |
|-------------------|----------------------------|-------|
| Unit #            | Tenant                     | SF    |
| Shop A1           | Logix Federal Credit Union | 3,021 |
| Shop A2           | Sleep Number               | 3,154 |
| Shop B1           | Mediterranean Bistro       | 1,633 |
| Shop B2           | Optometrist                | 1,265 |
| Shop C            | Available                  | 1,214 |
| Shop D            | I Brow Threading & Salon   | 890   |
| Shop D1 & D2      | Five Below                 | 9,891 |
| Shop E            | Available                  | 890   |
| Shop F            | Supercuts                  | 890   |
| Shop G            | Pilates Studio             | 1,197 |
| Shop H            | Nail Forum                 | 3,292 |
| Shop K            | Musashi                    | 5,032 |
| Pad 1             | Islands                    | 4,820 |
| Pad 2A            | Pieology                   | 2,500 |
| Pad 2B            | Verizon Wireless           | 3,636 |
| Pad 3             | Union Bank                 | 4,600 |
| Pad 4             | In-N-Out Burger            | 3,400 |
| Pad 5             | TGI Fridays                | 7,675 |
| Pad 6A            | Chase Bank                 | 5,000 |
| Pad 6B            | Color Me Mine              | 1,300 |
| Pad 6C            | Available                  | 1,400 |
| Pad 7             | Souplantation              | 7,400 |
| Pad 8             | Bank of America            | 4,431 |
| Pad 9A            | Wells Fargo Bank           | 4,000 |
| Pad 9B            | Owl's Ice Cream            | 1,000 |
| Pad 10A           | Jasmine Thai Cuisine       | 1,891 |
| Pad 10B           | Available (Food OK)        | 2,897 |
| Pad 10C           | Baja Fresh                 | 2,462 |
| Pad 11A/B         | Starbucks                  | 2,450 |
| Pad 11C           | Subway                     | 850   |
| Pad 11D           | Pick Up Stix               | 1,650 |