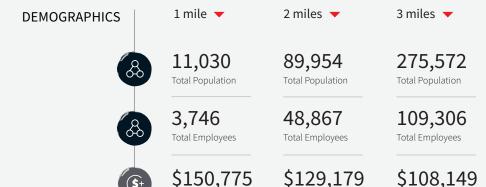

## Property Highlights

## Porter Ranch | NWC Rinaldi Street & Corbin Avenue

- The Center is a 560,000 s.f. dominant power center in West San Fernando Valley
- Part of Porter Ranch Master Planned Community with immediate access from the 118 freeway
- Major anchor tenants, restaurants and services and excellent ingress/egress
- Shop and junior anchor opportunities available
- Strong demographics
  - \$136,000+ average household income within a 2 mile radius
  - Approx. 47,000 daytime employees within 5 minute drive
- Traffic Counts
  - Rinaldi Street at center entrance: over 21,500 CPD
  - CA Hwy 118: 160,000 CPD





AREA

**RETAILERS** 









Ave. HH Income











Ave. HH Income



Ave. HH Income

## **List of Tenants**

| List of Teriaires |                            |       |
|-------------------|----------------------------|-------|
| Unit #            | Tenant                     | SF    |
| Shop A1           | Logix Federal Credit Union | 3,021 |
| Shop A2           | Sleep Number               | 3,154 |
| Shop B1           | Mediterranean Bistro       | 1,633 |
| Shop B2           | Optometrist                | 1,265 |
| Shop C            | Available                  | 1,214 |
| Shop D            | I Brow Threading & Salon   | 890   |
| Shop D1 & D2      | Five Below                 | 9,891 |
| Shop E            | Available                  | 890   |
| Shop F            | Supercuts                  | 890   |
| Shop G            | Pilates St