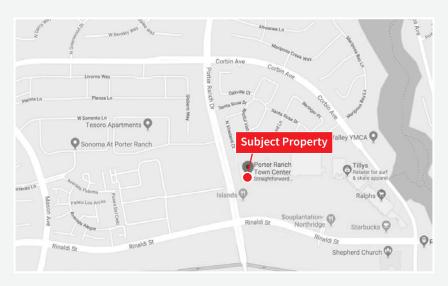

## Porter Ranch | NWC Rinaldi Street & Corbin Avenue

- The Center is a 560,000 s.f. dominant power center in West San Fernando Valley
- Part of Porter Ranch Master Planned Community with immediate access from the 118 freeway
- Major anchor tenants, restaurants and services and excellent ingress/egress
- Shop and junior anchor opportunities available
- Strong demographics
  - \$136,000+ average household income within a 2 mile radius
  - Approx. 47,000 daytime employees within 5 minute drive
- Traffic Counts
  - Rinaldi Street at center entrance: over 21,500 CPD
  - CA Hwy 118: 160,000 CPD