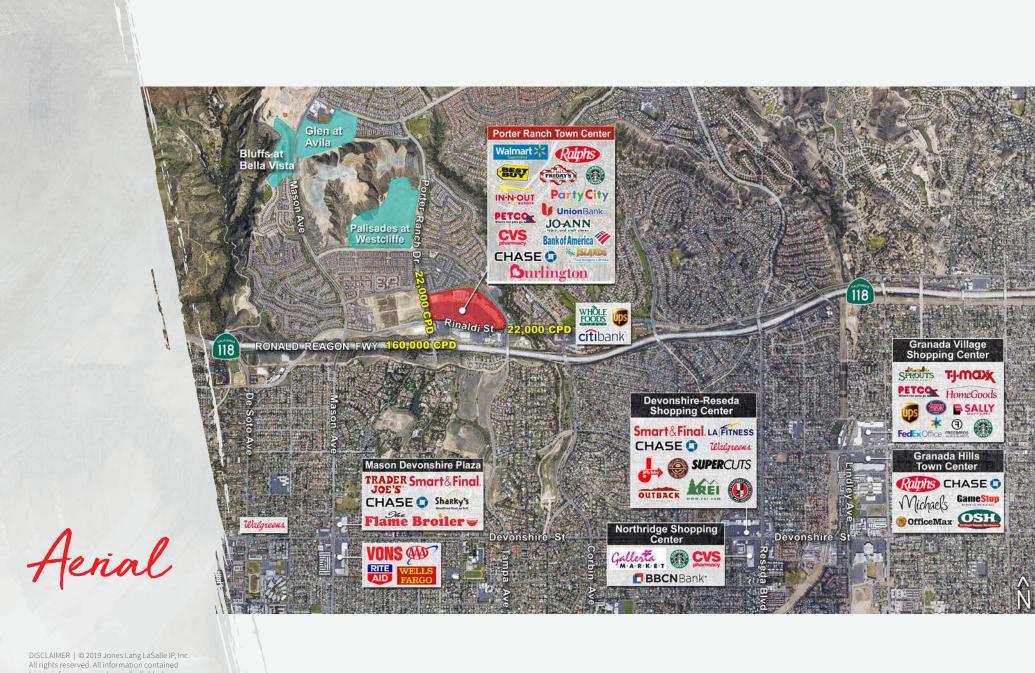

## Porter Ranch | NWC Rinaldi Street & Corbin Avenue

- The Center is a 560,000 s.f. dominant power center in West San Fernando Valley
- Part of Porter Ranch Master Planned Community with immediate access from the 118 freeway
- Major anchor tenants, restaurants and services and excellent ingress/egress
- Shop and junior anchor opportunities available
- Strong demographics
  - \$136,000+ average household income within a 2 mile radius
  - Approx. 47,000 daytime employees within 5 minute drive
- Traffic Counts
  - Rinaldi Street at center entrance: over 21,500 CPD
  - CA Hwy 118: 160,000 CPD