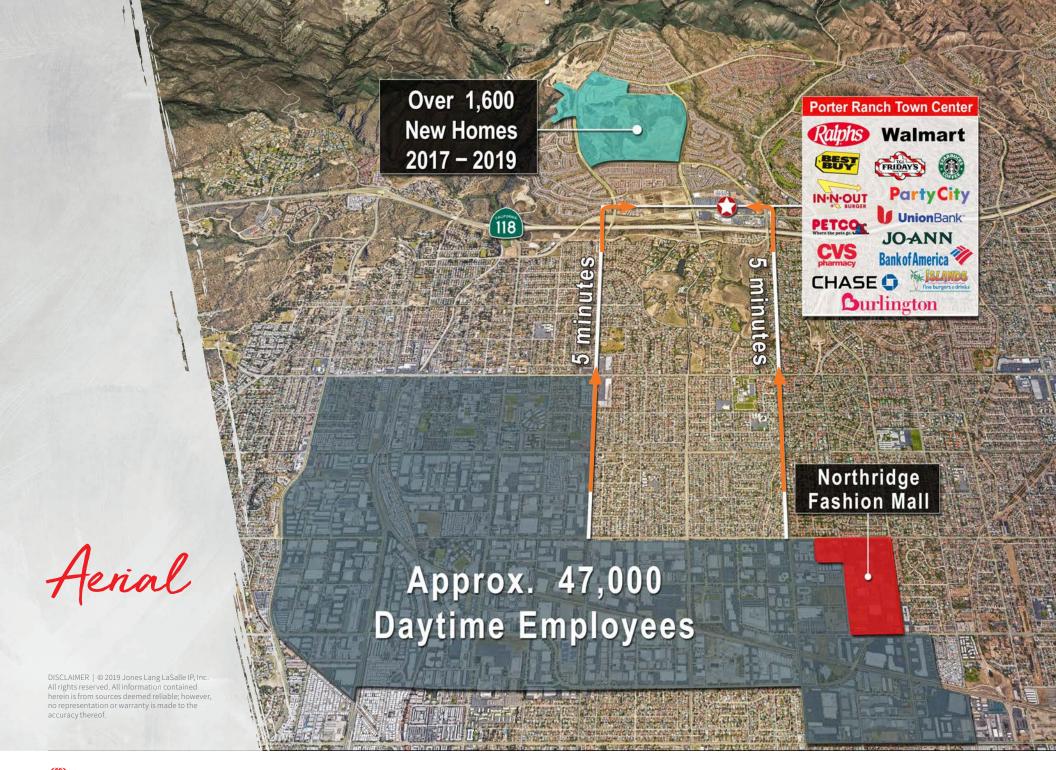

## Porter Ranch | NWC Rinaldi Street & Corbin Avenue

- The Center is a 560,000 s.f. dominant power center in West San Fernando Valley
- Part of Porter Ranch Master Planned Community with immediate access from the 118 freeway
- Major anchor tenants, restaurants and services and excellent ingress/egress
- Shop and junior anchor opportunities available
- Strong demographics
  - \$136,000+ average household income within a 2 mile radius
  - Approx. 47,000 daytime employees within 5 minute drive
- Traffic Counts
  - Rinaldi Street at center entrance: over 21,500 CPD
  - CA Hwy 118: 160,000 CPD