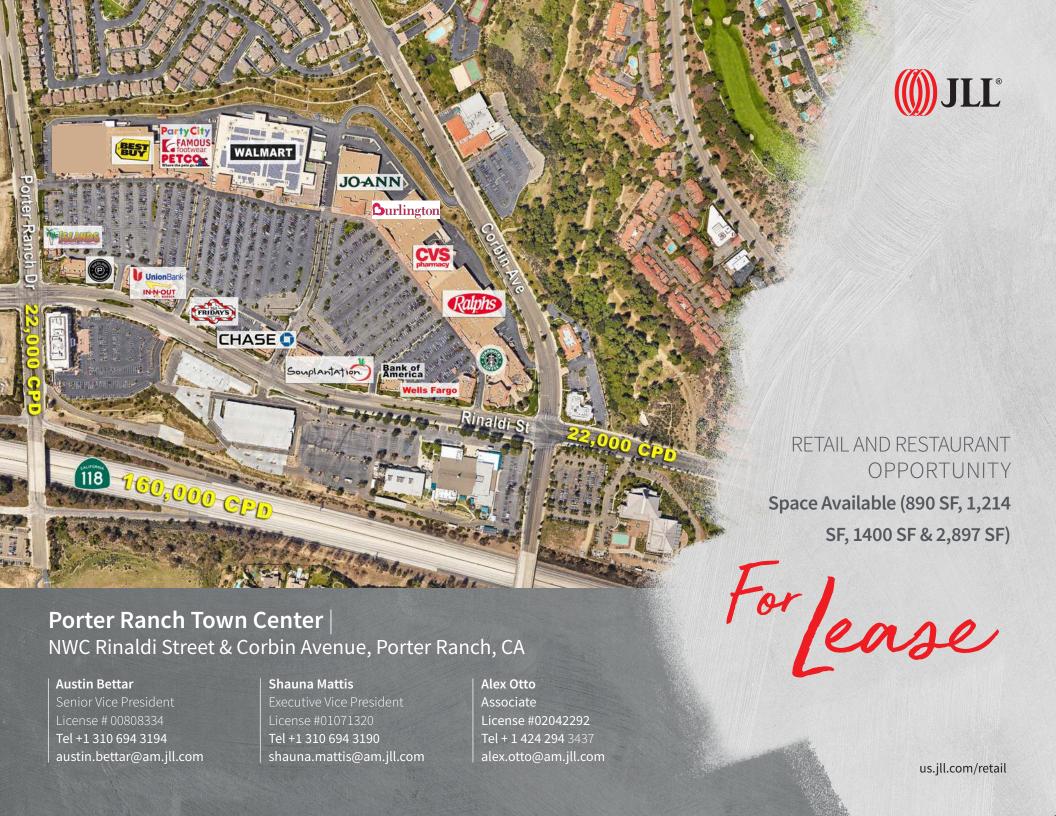

## Property Highlights

## Porter Ranch | NWC Rinaldi Street & Corbin Avenue

- The Center is a 560,000 s.f. dominant power center in West San Fernando Valley
- Part of Porter Ranch Master Planned Community with immediate access from the 118 freeway
- Major anchor tenants, restaurants and services and excellent ingress/egress
- Shop and junior anchor opportunities available
- Strong demographics
  - \$136,000+ average household income within a 2 mile radius
  - Approx. 47,000 daytime employees within 5 minute drive
- Traffic Counts
  - Rinaldi Street at center entrance: over 21,500 CPD
  - CA Hwy 118: 160,000 CPD

## **List of Tenants**

| List of Teriaires |                            |       |
|-------------------|----------------------------|-------|
| Unit #            | Tenant                     | SF    |
| Shop A1           | Logix Federal Credit Union | 3,021 |
| Shop A2           | Sleep Number               | 3,154 |
| Shop B1           | Mediterranean Bistro       | 1,633 |
| Shop B2           | Optometrist                | 1,265 |
| Shop C            | Available                  | 1,214 |
| Shop D            | I Brow Threading & Salon   | 890   |
| Shop D1 & D2      | Five Below                 | 9,891 |
| Shop E            | Available                  | 890   |
| Shop F            | Supercuts                  | 890   |
| Shop G            | Pilates Studio             | 1,197 |
| Shop H            | Nail Forum                 | 3,292 |
| Shop K            | Musashi                    | 5,032 |
| Pad 1             | Islands                    | 4,820 |
| Pad 2A            | Pieology                   | 2,500 |
| Pad 2B            | Verizon Wireless           | 3,636 |
| Pad 3             | Union Bank                 | 4,600 |
| Pad 4             | In-N-Out Burger            | 3,400 |
| Pad 5             | TGI Fridays                | 7,675 |
| Pad 6A            | Chase Bank                 | 5,000 |
| Pad 6B            | Color Me Mine              | 1,300 |
| Pad 6C            | Available                  | 1,400 |
| Pad 7             | Souplantation              | 7,400 |
| Pad 8             | Bank of America            | 4,431 |
| Pad 9A            | Wells Fargo Bank           | 4,000 |
| Pad 9B            | Owl's Ice Cream            | 1,000 |
| Pad 10A           | Jasmine Thai Cuisine       | 1,891 |
| Pad 10B           | Available (Food OK)        | 2,897 |
| Pad 10C           | Baja Fresh                 | 2,462 |
| Pad 11A/B         | Starbucks                  | 2,450 |
| Pad 11C           | Subway                     | 850   |
| Pad 11D           | Pick Up Stix               | 1,650 |