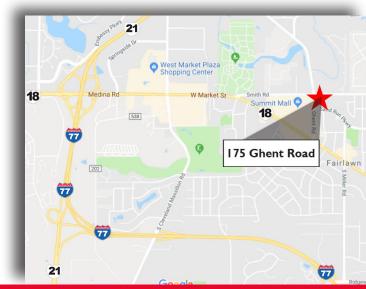

## **175 Ghent Road** Fairlawn, Ohio 44333



## Property Highlights

- 89,510 SF office building for lease
- Divisible to 18,000 SF
- Ideal corporate headquarters building
- Located in the heart of Fairlawn across from Summit Mall
- Excellent highway access to I-77
- Ample free parking
- Ownership is willing to invest in renovation
- \$17.50/SF Gross
- Energy Star certified property

### CONTACT INFORMATION:

**Rico A. Pietro, SIOR** Principal 216.525.1473 rpietro@crescorealestate.com David Leb Sales Associate 216.525.1488 dleb@crescorealestate.com



Connor Redman Sales Associate 216.525.1493 <u>credman@c</u>rescorealestate.com

### 3 SUMMIT PARK DRIVE, SUITE 200, CLEVELAND, OHIO 44131 - CRESCOREALESTATE.COM

Independently Owned and Operated / A Member of the Cushman & Wakefield Alliance





## 175 Ghent Road Fairlawn, Ohio 44333



#### CONTACT INFORMATION:

**Rico A. Pietro, SIOR** Principal 216.525.1473 rpietro@crescorealestate.com David Leb Sales Associate 216.525.1488 <u>dleb@</u>crescorealestate.com **Connor Redman** Sales Associate 216.525.1493 credman@crescorealestate.com

### 3 SUMMIT PARK DRIVE, SUITE 200, CLEVELAND, OHIO 44131 - CRESCOREALESTATE.COM

Independently Owned and Operated / A Member of the Cushman & Wakefield Alliance





## 175 Ghent Road Fairlawn, Ohio 44333

#### FILE/ COPY ROOM 19x19 OPEN WORK OFFICE 12x12