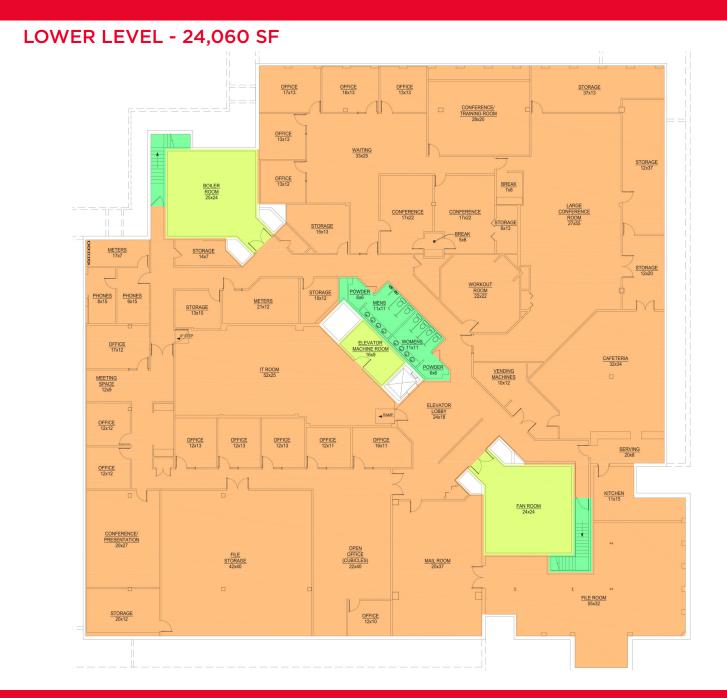

## Property Highlights

- 89,510 SF office building for lease
- Divisible to 18,000 SF
- Ideal corporate headquarters building
- Located in the heart of Fairlawn across from Summit Mall
- Excellent highway access to I-77
- Ample free parking
- Ownership is willing to invest in renovation
- \$17.50/SF Gross
- Energy Star certified property

### CONTACT INFORMATION:

**Rico A. Pietro, SIOR** Principal 216.525.1473 rpietro@crescorealestate.com David Leb Sales Associate 216.525.1488 dleb@crescorealestate.com



Connor Redman Sales Associate 216.525.1493 <u>credman@c</u>rescorealestate.com

### 3 SUMMIT PARK DRIVE, SUITE 200, CLEVELAND, OHIO 44131 - CRESCOREALESTATE.COM

Independently Owned and Operated / A Member of the Cushman & Wakefield Alliance





## 175 Ghent Road Fairlawn, Ohio 44333



#### CONTACT INFORMATION:

**Rico A. Pietro, SIOR** Principal 216.525.1473 rpietro@crescorealestate.com David Leb Sales Associate 216.525.1488 <u>dleb@</u>crescorealestate.com **Connor Redman** Sales Associate 216.525.1493 credman@crescorealestate.com

### 3 SUMMIT PARK DRIVE, SUITE 200, CLEVELAND, OHIO 44131 - CRESCOREALESTATE.COM

Independently Owned and Operated / A Member of the Cushman & Wakefield Alliance





## 175 Ghent Road Fairlawn, Ohio 44333

#### FILE/ COPY ROOM 19x19 OPEN WORK OFFICE 12x12 OFFICE 12x12 OFFICE 12x14 OFFICE OFFICE 12x14 OFFICE 12x14 OFFICE 12x15 OFFICE 14x12 SPAC 12x1 OFFICE 11x12 OFFICE OFFICE 11x12 OFFICE 16x12 OFFICE 12x14 RECEPTIC. SECRETAR SPACE 17x8 CONFERENCE 12x15 WAITING 9x13 STORAGE WAITING EXECUTIVE OFFICE 20x24 CIRCULATION CONFERENCE 28x16 OFFICE