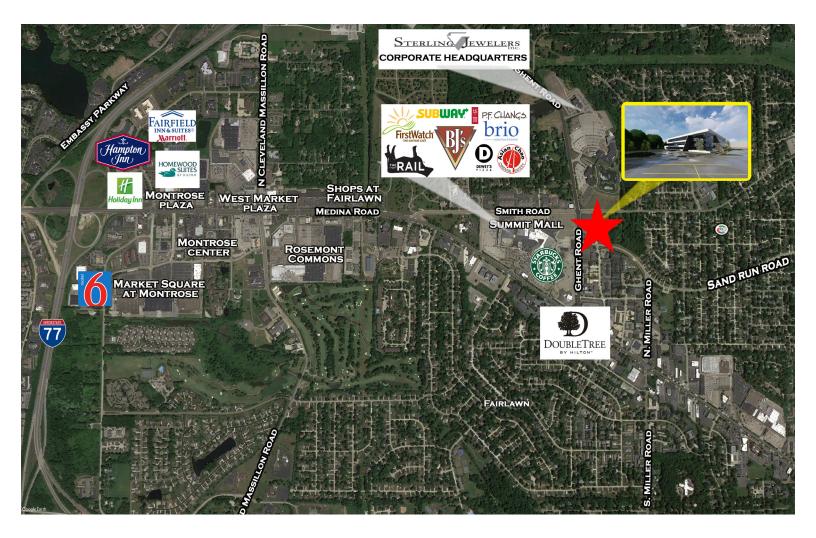

8 dleb@crescorealestate.com **Connor Redman** Sales Associate 216.525.1493 credman@crescorealestate.com

### 3 SUMMIT PARK DRIVE, SUITE 200, CLEVELAND, OHIO 44131 - CRESCOREALESTATE.COM

Independently Owned and Operated / A Member of the Cushman & Wakefield Alliance





# 175 Ghent Road Fairlawn, Ohio 44333

## **Exterior Photo**



### CONTACT INFORMATION:

**Rico A. Pietro, SIOR** Principal 216.525.1473 rpietro@crescorealestate.com David Leb Sales Associate 216.525.1488 dleb@crescorealestate.com **Connor Redman** Sales Associate 216.525.1493 credman@crescorealestate.com

### 3 SUMMIT PARK DRIVE, SUITE 200, CLEVELAND, OHIO 44131 - CRESCOREALESTATE.COM

Independently Owned and Operated / A Member of the Cushman & Wakefield Alliance





# 175 Ghent Road Fairlawn, Ohio 44333

## AREA MAP



#### CONTACT INFORMATION:

**Rico A. Pietro, SIOR** Principal 216.525.1473 rpietro@crescorealestate.com David Leb Sales Associate 216.525.1488 dleb@crescorealestate.com **Connor Redman** Sales Associate 216.525.1493 credman@crescorealestate.com

### 3 SUMMIT PARK DRIVE, SUITE 200, CLEVELAND, OHIO 44131 - CRESCOREALESTATE.COM

Independently Owned and Operated / A Member of the Cushman & Wakefield Alliance





175 Ghent Road Fairlawn, Ohio 44333

## **DEMOGRAPHICS & TRAFFIC COUNTS**

## Demographics

|                              | 5 Minutes | 10 Minutes  | 15 Minutes  |
|------------------------------|-----------|-------------|-------------|
| Population (current)         | 15,982    | 80,549      | 198,383     |
| Population (5 year forecast) | 16,507    | 83,248      | 204,921     |
|