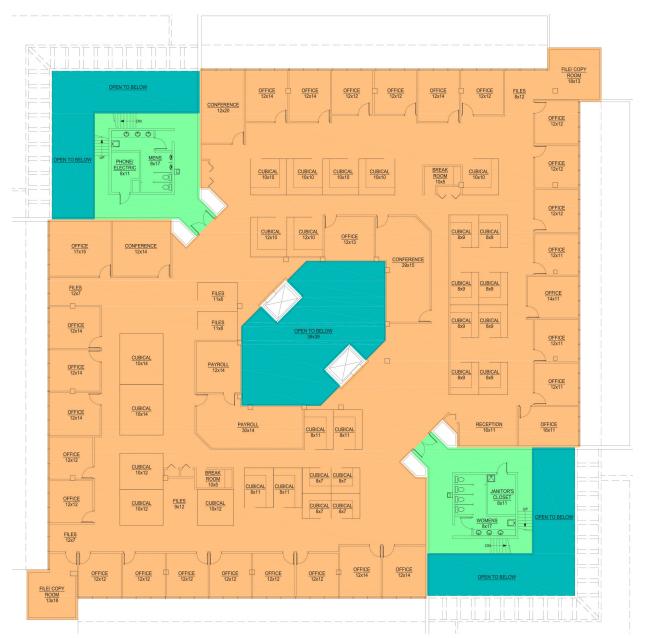

AITING 16x8 STORAGE CUBICAL 8x10 OFFICE 12x12 OFFICE 12x12 OFFICE 14x12 CUBICAL 10x11 CUBICAL 10x11 CUBICAL 8x10 OFFICE 12x12 RECEPTION OFFICE 12x12 0 Q OFFICE 12x12 OFFICE 14x12 DN . SPACE 12x15 CONFERENCE 24x15 OFFICE 11x15 OFFICE 12x15 OFFICE 12x15 OFFICE 11x15 OFFICE 12x15 FILE/ COPY ROOM

## 1ST FLOOR - 25,000 SF

#### CONTACT INFORMATION:

**Rico A. Pietro, SIOR** Principal 216.525.1473 rpietro@crescorealestate.com David Leb Sales Associate 216.525.1488 dleb@crescorealestate.com **Connor Redman** Sales Associate 216.525.1493 credman@crescorealestate.com

### 3 SUMMIT PARK DRIVE, SUITE 200, CLEVELAND, OHIO 44131 - CRESCOREALESTATE.COM

Independently Owned and Operated / A Member of the Cushman & Wakefield Alliance





## 175 Ghent Road Fairlawn, Ohio 44333

## 2ND FLOOR - 21,700 SF



#### CONTACT INFORMATION:

**Rico A. Pietro, SIOR** Principal 216.525.1473 rpietro@crescorealestate.com David Leb Sales Associate 216.525.1488 dleb@crescorealestate.com **Connor Redman** Sales Associate 216.525.1493 credman@crescorealestate.com

### 3 SUMMIT PARK DRIVE, SUITE 200, CLEVELAND, OHIO 44131 - CRESCOREALESTATE.COM

Independently Owned and Operated / A Member of the Cushman & Wakefield Alliance





## 175 Ghent Road Fairlawn, Ohio 44333

## 3RD FLOOR - 18,750 SF



#### CONTACT INFORMATION:

**Rico A. Pietro, SIOR** Principal 216.525.1473 rpietro@crescorealestate.com David Leb Sales Associate 216.525.1488 dleb@crescorealestate.com **Connor Redman** Sales Associate 216.525.1493 credman@crescorealestate.com

### 3 SUMMIT PARK DRIVE, SUITE 200, CLEVELAND, OHIO 44131 - CRESCOREALE