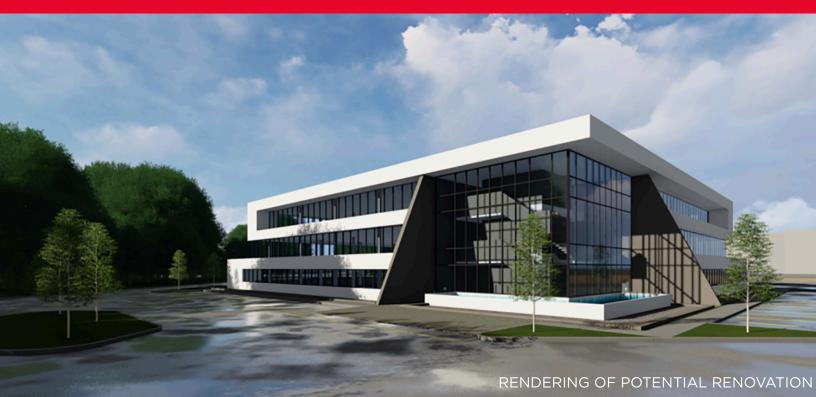

## **175 Ghent Road** Fairlawn, Ohio 44333



## Property Highlights

- 89,510 SF office building for lease
- Divisible to 18,000 SF
- Ideal corporate headquarters building
- Located in the heart of Fairlawn across from Summit Mall
- Excellent highway access to I-77
- Ample free parking
- Ownership is willing to invest in renovation
- \$17.50/SF Gross
- Energy Star certified property

### CONTACT INFORMATION:

**Rico A. Pietro, SIOR** Principal 216.525.1473 rpietro@crescorealestate.com David Leb Sales Associate 216.525.1488 dleb@crescorealestate.com



Connor Redman Sales Associate 216.525.1493 <u>credman@c</u>rescorealestate.com

### 3 SUMMIT PARK DRIVE, SUITE 200, CLEVELAND, OHIO 44131 - CRESCOREALESTATE.COM

Independently Owned and Operated / A Member of the Cushman & Wakefield Alliance





## 175 Ghent Road Fairlawn, Ohio 44333