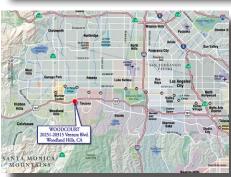

### FOR LEASE

**REGIONAL MAP** 

Location: 20301 Ventura Blvd., Woodland Hills, CA

**Availability:** Suite 126 - 3,218 RSF

**Rental Rate:** \$2.75-\$2.95/RSF Full Service Gross

Tenant shall be responsible for janitorial on medical leases.