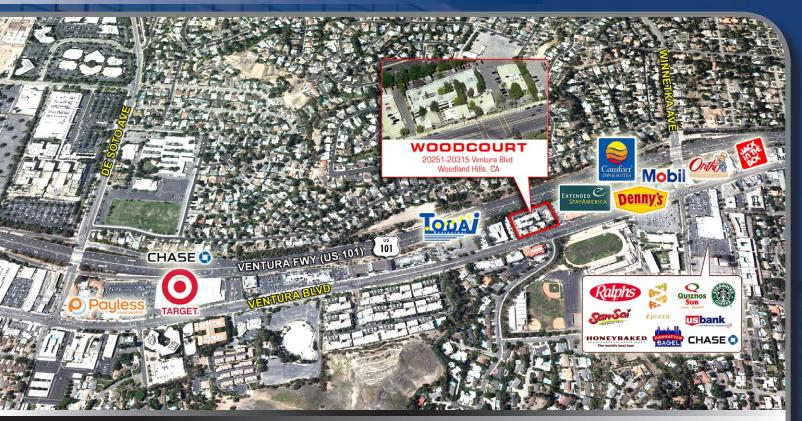

### FOR LEASE

**REGIONAL MAP** 

Location: 20301 Ventura Blvd., Woodland Hills, CA

**Availability:** Suite 126 - 3,218 RSF

**Rental Rate:** \$2.75-\$2.95/RSF Full Service Gross

Tenant shall be responsible for janitorial on medical leases.