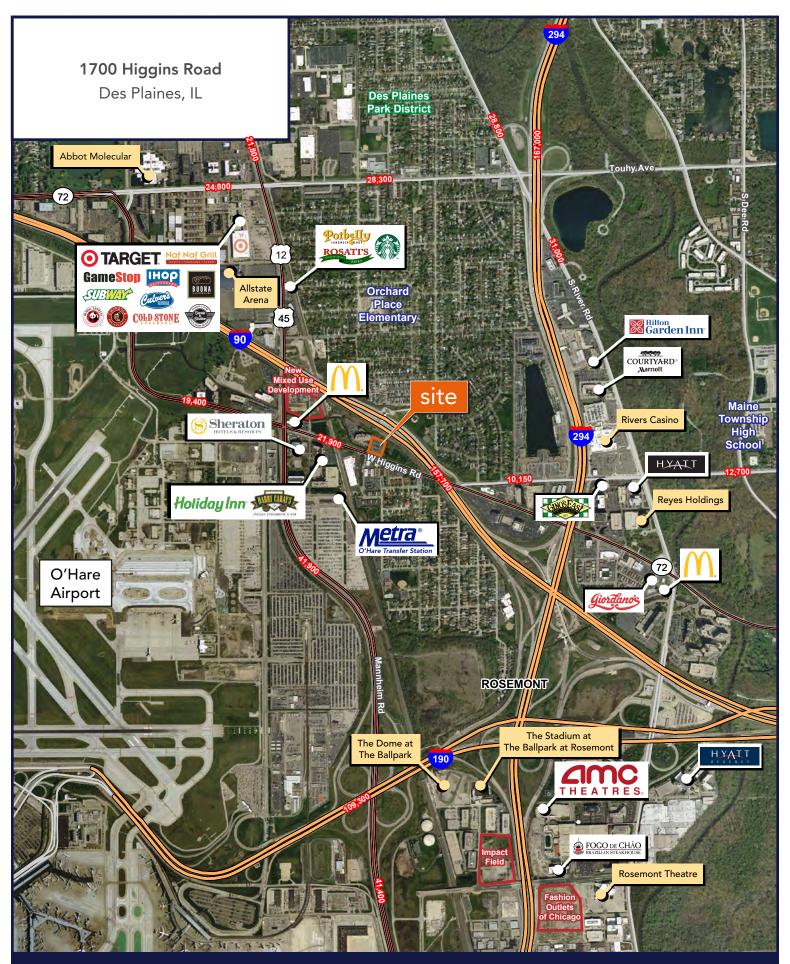

### For Lease

**Retail Property** 

- Ground lease or build-to-suit opportunity
- Site is just east of Mannheim Road (39,800 VPD)
- Less than 10 minutes from O'Hare International Airport and the O'Hare I-90/I-294/I-190 interchange
- Located in the heart of the O'Hare submarket with approximately 13 million square feet of office space and over 118,000 employees in a 3 mile area
- Area attractions include Allstate Arena, River's Casino, Donald E. Stephens Convention Center, Fashion Outlets of Chicago and more