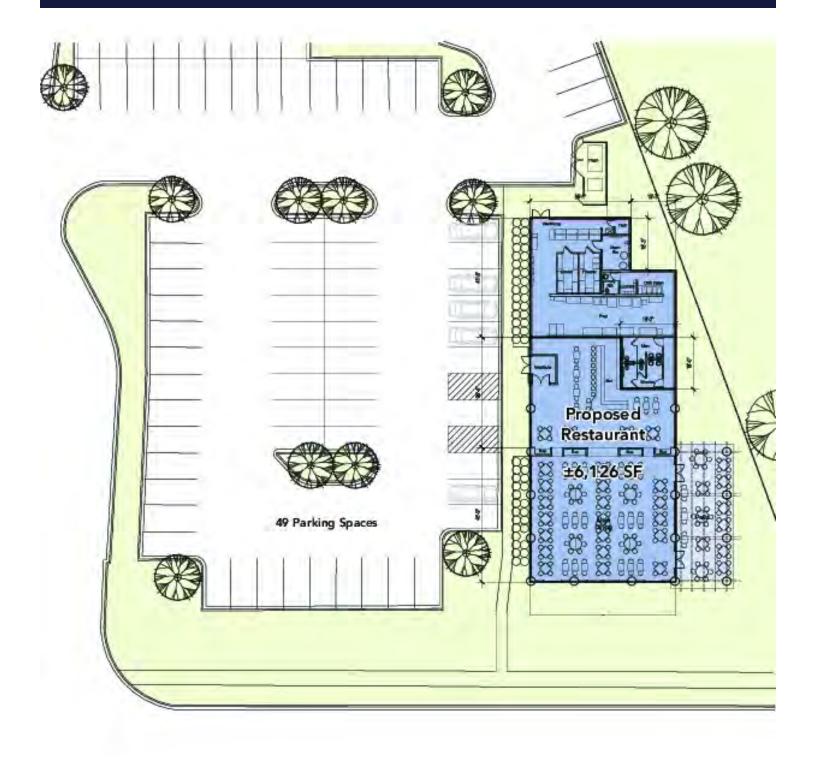

### For Lease

**Retail Property** 

- Ground lease or build-to-suit opportunity
- Site is just east of Mannheim Road (39,800 VPD)
- Less than 10 minutes from O'Hare International Airport and the O'Hare I-90/I-294/I-190 interchange
- Located in the heart of the O'Hare submarket with approximately 13 million square feet of office space and over 118,000 employees in a 3 mile area
- Area attractions include Allstate Arena, River's Casino, Donald E. Stephens Convention Center, Fashion Outlets of Chicago and more