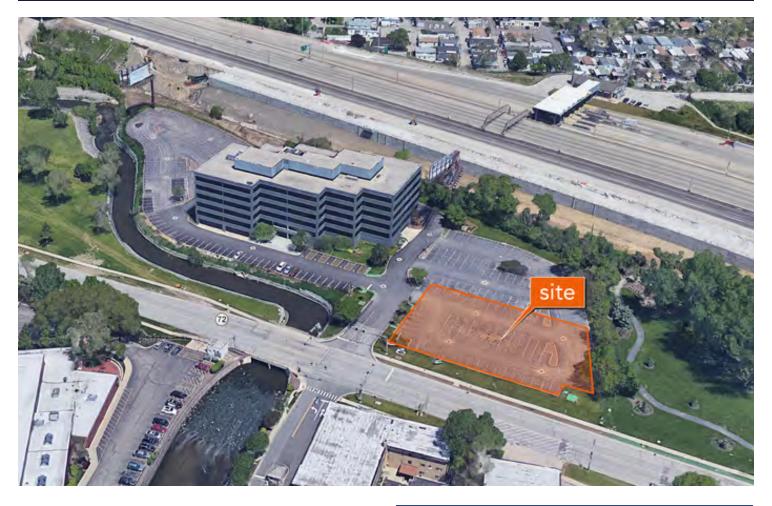

### For Lease

**Retail Property** 

- Ground lease or build-to-suit opportunity
- Site is just east of Mannheim Road (39,800 VPD)
- Less than 10 minutes from O'Hare International Airport and the O'Hare I-90/I-294/I-190 interchange
- Located in the heart of the O'Hare submarket with approximately 13 million square feet of office space and over 118,000 employees in a 3 mile area
- Area attractions include Allstate Arena, River's Casino, Donald E. Stephens Convention Center, Fashion Outlets of Chicago and more