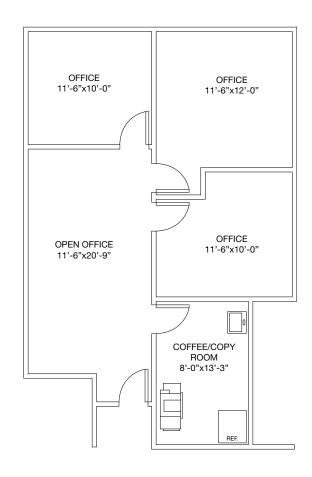

### **Availability**

| SUITE | RSF      | AVAILABLE | COMMENTS                                                                                        |
|-------|----------|-----------|-------------------------------------------------------------------------------------------------|
| 203   | 930 SF   | Now       | Efficient floor plan<br>of open work<br>area, three private<br>offices and break<br>room        |
| 207   | 1,115 SF | Now       | Features<br>collaborative open<br>area, three large<br>private offices and<br>kitchen/copy room |

### Suite 207

1,115 SF

lan Thomas 925.905.1105 ian.thomas@kidder.com LIC #01279455 Mike Medeiros 925.905.1104 mike.medeiros@kidder.cor LIC #02011978

kiddermathews.com