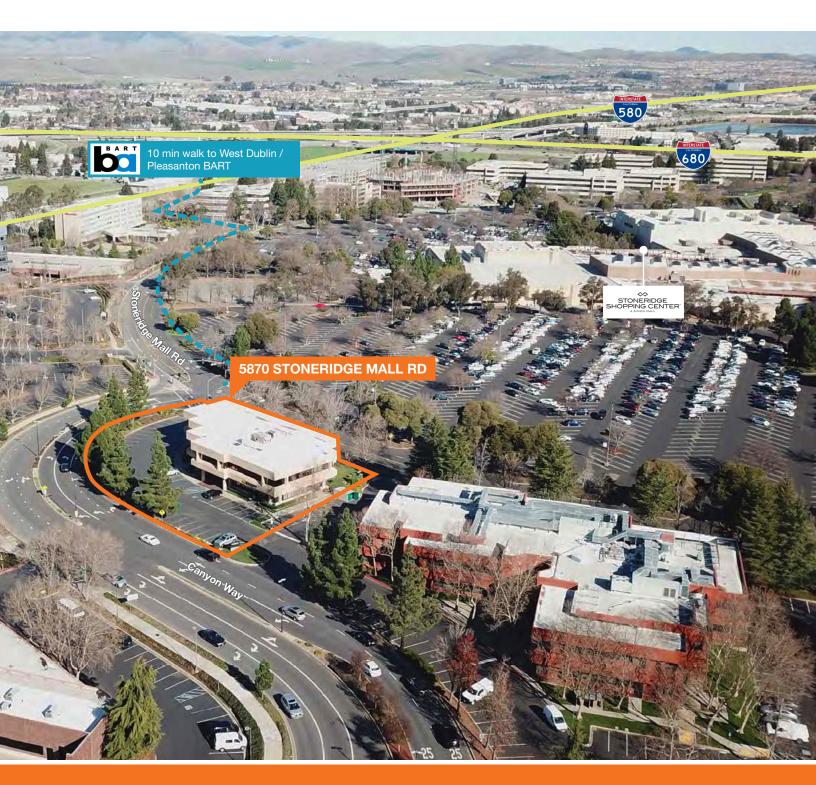

#### **Features**

Walking Distance to BART

Direct access to major freeway commute corridors, I-580 & I-680

Adjacent to Stoneridge Shopping Center, regional mall with anchor tenants

4/1,000 RSF parking

Call broker for pricing

#### 5870 Stoneridge Mall Road, Pleasanton, CA