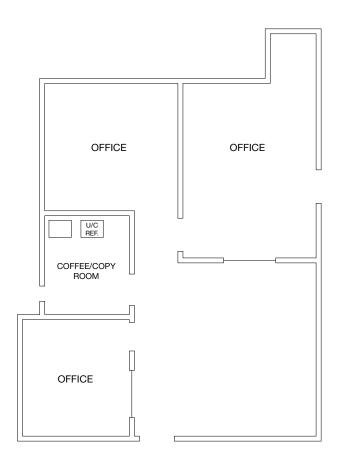

### **Availability**

| SUITE | RSF      | AVAILABLE | COMMENTS                                                                                        |
|-------|----------|-----------|-------------------------------------------------------------------------------------------------|
| 203   | 930 SF   | Now       | Efficient floor plan<br>of open work<br>area, three private<br>offices and break<br>room        |
| 207   | 1,115 SF | Now       | Features<br>collaborative open<br>area, three large<br>private offices and<br>kitchen/copy room |

## For Lease

Suite 203

930 SF